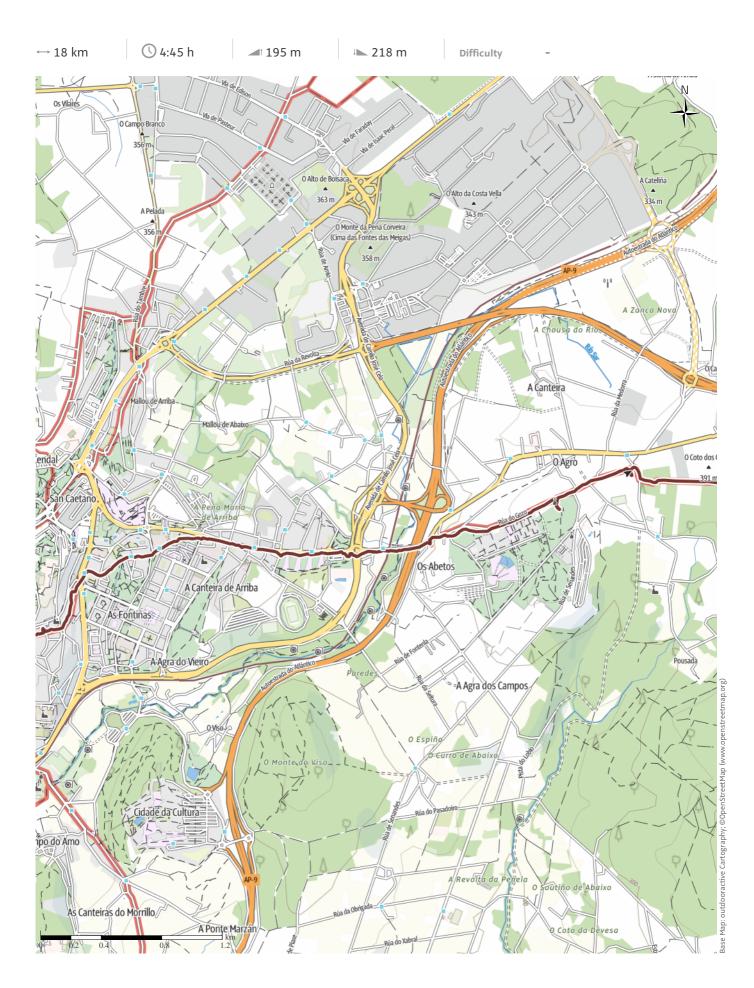

#### A long way and many experiences and interesting acqaintances since Konstanz and 2018!

We set off at first light across the main road and through the woods and past the airport and motorway, meeting more and more pilgrims as we headed to our goal. We paused at the Church of Santa Lucia, where we met a group of Italian pilgrim helpers that we were to meet again at a later stop. After a coffee stop, we arrived at Monte do Gozo, with our first view of the cathedral, and the church of Santa Cruz. We headed downhill past the enormous hostel facilities, into the outskirts of the town itself, to a photo opportunity on the roundabout entering the town, an enormous,

colourful Santiago de Compostela sign. From there we walked through modern suburbs towards the old town, finally glimpsing the cathedral tower again as we neared the square itself, which remained stubbornly hidden.