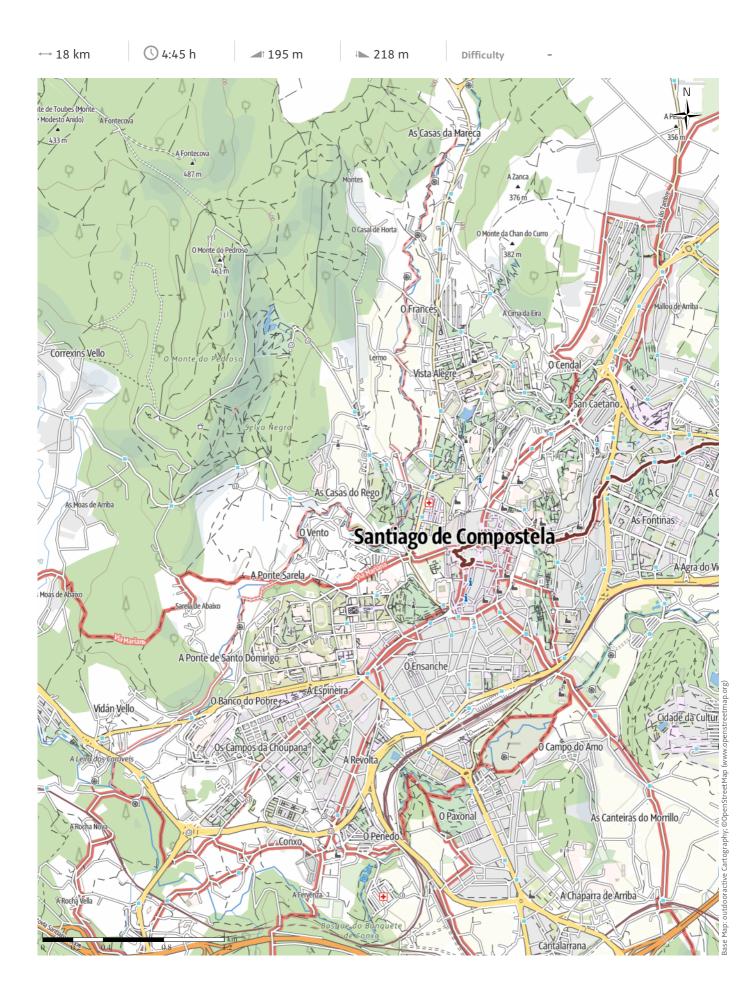

## S042 Way of St. James (Camino) - O Amenal to Santiago de Compostel

🕅 Pilgrim Walk

🕅 Pilgrim Walk

🕅 Pilgrim Walk

### route data **Pilgrim Walk**

| Distance | $\longleftrightarrow$ | 18   | km |
|----------|-----------------------|------|----|
| Duration | J                     | 4:45 | h  |
| Ascent   |                       | 195  | m  |
| Descent  |                       | 218  | m  |

#### A long way and many experiences and interesting acqaintances since Konstanz and 2018!

We set off at first light across the main road and through the woods and past the airport and motorway, meeting more and more pilgrims as we headed to our goal. We paused at the Church of Santa Lucia, where we met a group of Italian pilgrim helpers that we were to meet again at a later stop. After a coffee stop, we arrived at Monte do Gozo, with our first view of the cathedral, and the church of Santa Cruz. We headed downhill past the enormous hostel facilities, into the outskirts of the town itself, to a photo opportunity on the roundabout entering the town, an enormous,

colourful Santiago de Compostela sign. From there we walked through modern suburbs towards the old town, finally glimpsing the cathedral tower again as we neared the square itself, which remained stubbornly hidden.

As we got closer, we were surprised to find three of our fellow pilgrims sitting on a wall just before the tunnel into the main square.

We were even more surprised to find a welcoming committee of five young people me had journed with holding up welcome placards to cheer us into the square - at first we didn't even realise it was for us! After a group photo in front of the cathedral, we were just in time for mass in the cathedral to celebrate our arrival, nearly five years after having set out from Kontanz on the German-Swiss border in September 2018! A long way and many experiences and interesting acqaintances since then!