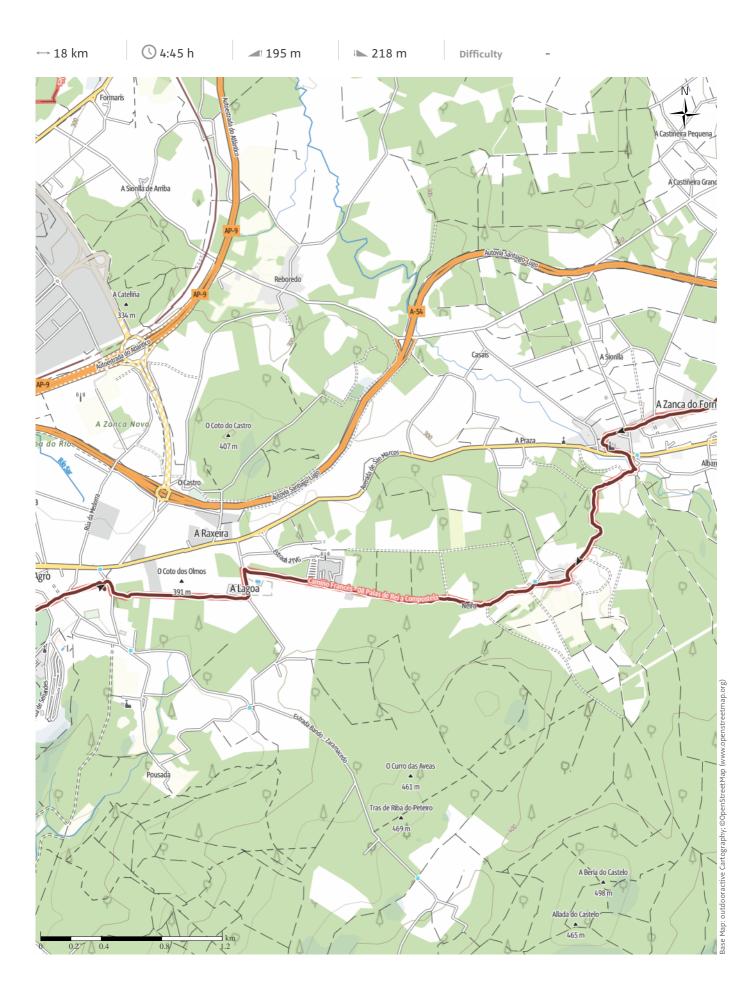

#### A long way and many experiences and interesting acqaintances since Konstanz and 2018!

We set off at first light across the main road and through the woods and past the airport and motorway, meeting more and more pilgrims as we headed to our goal. We paused at the Church of Santa Lucia, where we met a group of Italian pilgrim helpers that we were to meet again at a later stop. After a coffee stop, we arrived at Monte do Gozo, with our first view of the cathedral, and the church of Santa Cruz. We headed downhill past the enormous hostel facilities, into the outskirts of the town itself, to a photo opportunity on the roundabout entering the town, an enormous,