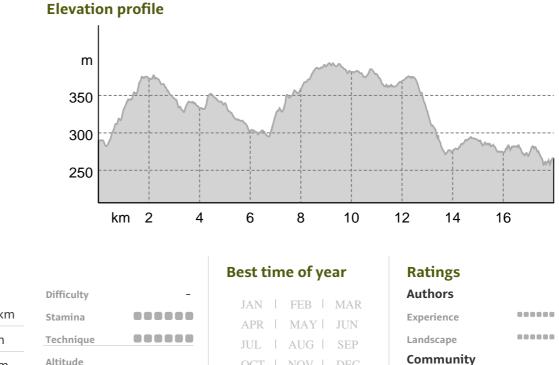

### route data **Pilgrim Walk**

| Distance | $\longleftrightarrow$ | 18   | km |
|----------|-----------------------|------|----|
| Duration | J                     | 4:45 | h  |
| Ascent   |                       | 195  | m  |
| Descent  |                       | 218  | m  |