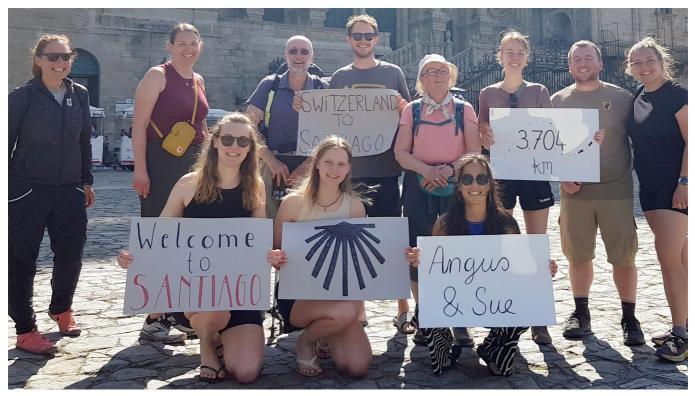

#### **Angus Carrick**

Update: February 06, 2024

The final stage, joining throngs of other pilgrims heading for the cathedral, being met a by a welcoming comittee of our fellow pilgrims.

As we got closer, we were surprised to find three of our fellow pilgrims sitting on a wall just before the tunnel into the main square.

We were even more surprised to find a welcoming committee of five young people me had journed with holding up welcome placards to cheer us into the square - at first we didn't even realise it was for us! After a group photo in front of the cathedral, we were just in time for mass in the cathedral to celebrate our arrival, nearly five years after having set out from Kontanz on the German-Swiss border in September 2018! A long way and many experiences and interesting acqaintances since then!