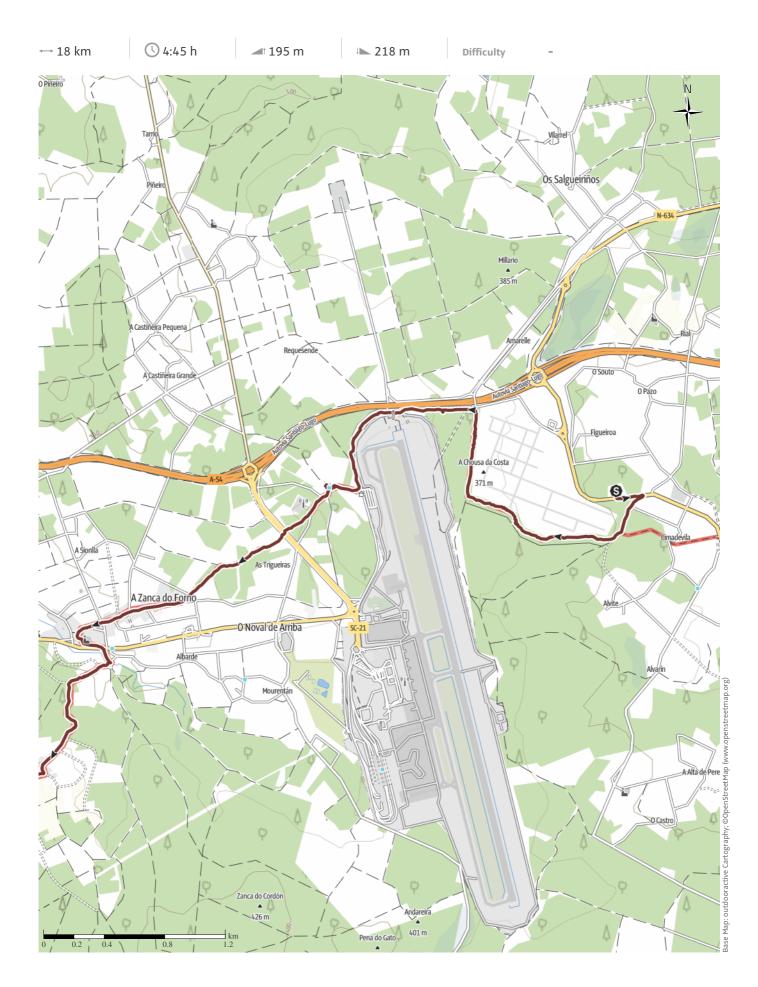

#### A long way and many experiences and interesting acqaintances since Konstanz and 2018!

We set off at first light across the main road and through the woods and past the airport and motorway, meeting more and more pilgrims as we headed to our goal. We paused at the Church of Santa Lucia, where we met a group of Italian pilgrim helpers that we were to meet again at a later stop. After a coffee stop, we arrived at Monte do Gozo, with our first view of the cathedral, and the church of Santa Cruz. We headed downhill past the enormous hostel facilities, into the outskirts of the town itself, to a photo opportunity on the roundabout entering the town, an enormous,