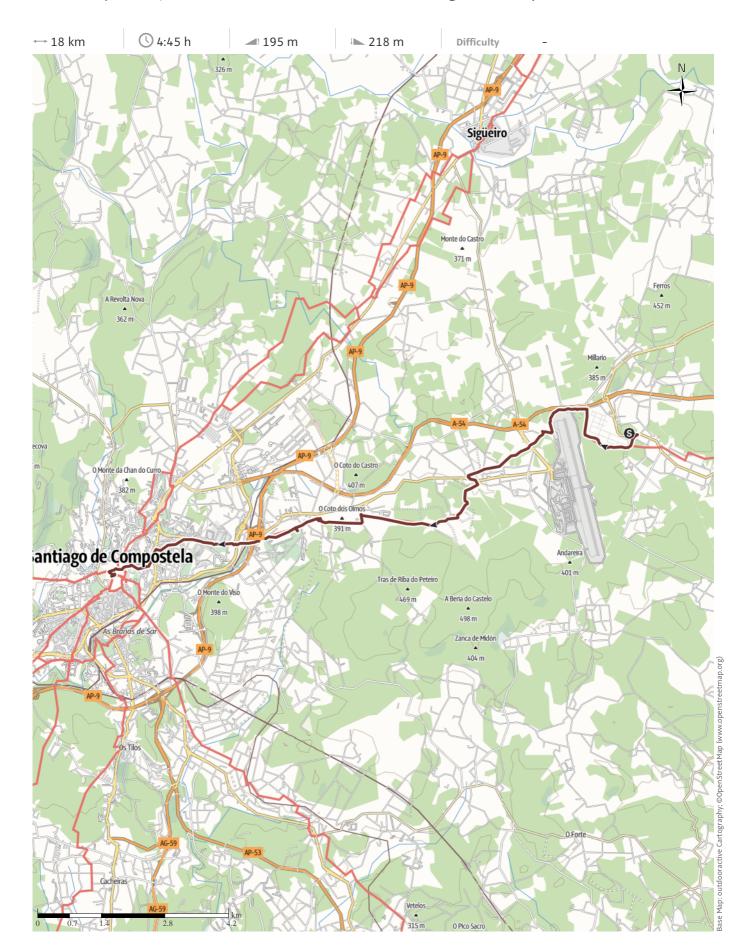

#### A long way and many experiences and interesting acqaintances since Konstanz and 2018!

We set off at first light across the main road and through the woods and past the airport and motorway, meeting more and more pilgrims as we headed to our goal. We paused at the Church of Santa Lucia, where we met a group of Italian pilgrim helpers that we were to meet again at a later stop. After a coffee stop, we arrived at Monte do Gozo, with our first view of the cathedral, and the church of Santa Cruz. We headed downhill past the enormous hostel facilities, into the outskirts of the town itself, to a photo opportunity on the roundabout entering the town, an enormous,

colourful Santiago de Compostela sign. From there we walked through modern suburbs towards the old town, finally glimpsing the cathedral tower again as we neared the square itself, which remained stubbornly hidden.