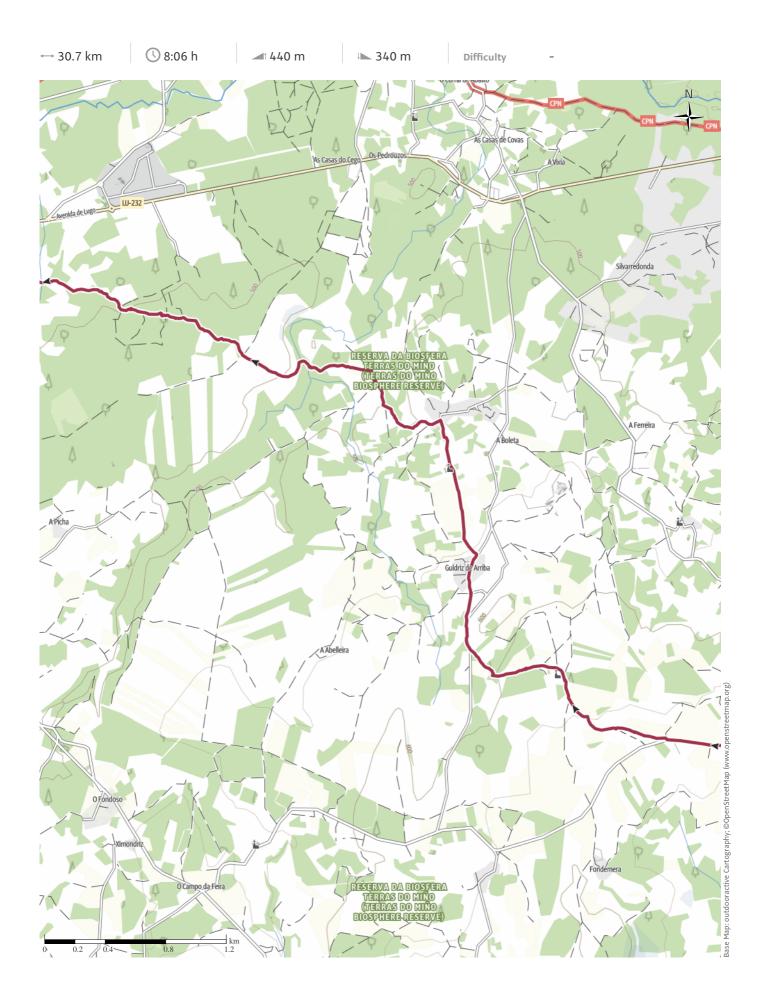

#### **Angus Carrick** Update: January 05, 2024

Camiño Verde, the Green Camino, is a crossover from Lugo on the Primitivo, to Sobrado dos Monxes on the Norte, waymarked with green arrows through a tranguil and beautiful rural area,

Camiño Verde, the Green Camino, is a crossover from Lugo on the Primitivo, to Sobrado dos Monxes on the Norte, waymarked with green arrows through a tranquil and beautiful rural area, mainly on farm and forest tracks. We woke early, and had a quick breakfast in our room, before tip-toeing out of the hostel. (We had a private room, and never did discover if any other pilgrims were staying in the dormitory) After an initial argument - Sue wanted to follow the green arrows and Angus wanted to dive through a hole in the hedge and

along a narrow track in the undergrowth- we found a pleasant path beside the river. This continued past small waterfalls and former water mills, partly on raised walkways. We kept following the green arrows, sometimes accompanied by yellow and pink arrows, and in general the way was well marked. The countryside was very empty, and we saw more dogs and cows than people, and of course several closed churches. This area also had a fascinating feature little rectangular storage houses, usually on stone "mushrooms" to keep the rats out, and topped with a cross and a spear head.We found ourselves travelling on paths between ancient walls spaced wide apart, probably for driving cattle but in some cases so overgrown we had to push through gorse and clamber over trees. We worked our way via roads and paths to the unique third century Roman sanctuary of Santa Eulalia de Bóveda containing some original frescoes, which was much smaller and didn't have the museum

we expected. After a long haul over the hills with wide views, and trudging through muddy moorland, we arrived at Friol to the sounds of bagpipes, where there was a concert in progress in the town square.