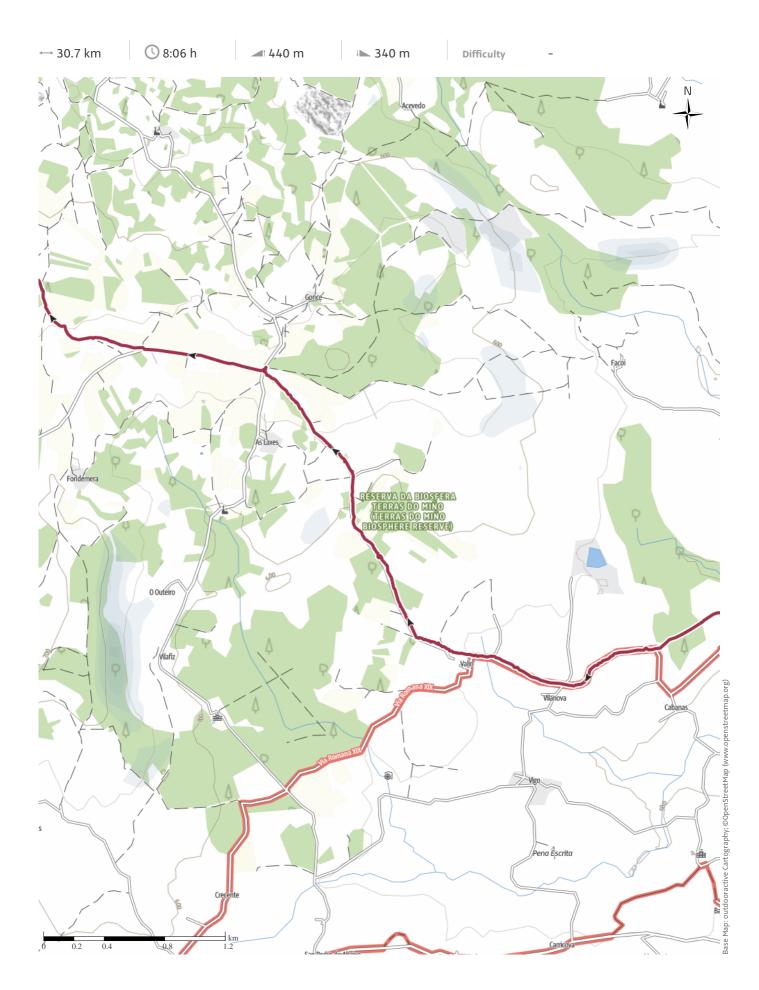

#### **Angus Carrick** Update: January 05, 2024

Camiño Verde, the Green Camino, is a crossover from Lugo on the Primitivo, to Sobrado dos Monxes on the Norte, waymarked with green arrows through a tranguil and beautiful rural area,

Camiño Verde, the Green Camino, is a crossover from Lugo on the Primitivo, to Sobrado dos Monxes on the Norte, waymarked with green arrows through a tranquil and beautiful rural area, mainly on farm and forest tracks. We woke early, and had a quick breakfast in our room, before tip-toeing out of the hostel. (We had a private room, and never did discover if any other pilgrims were staying in the dormitory) After an initial argument - Sue wanted to follow the green arrows and Angus wanted to dive through a hole in the hedge and

along a narrow track in the undergrowth- we found a pleasant path beside the river. This continued past small waterfalls and former water mills, partly on raised walkways. We kept following the green arrows, sometimes accompanied by yellow and pink arrows, and in general the way was well marked. The countryside was very empty, and we saw more dogs and cows than people, and of course several closed churches. This area also had a fascinating feature little rectangular storage houses, usually on stone "mushrooms" to keep the rats out, and topped with a cross and a spear head.We found ourselves travelling on paths between ancient walls spaced wide apart, probably for driving cattle but in some cases so overgrown we had to push through gorse and clamber over trees. We worked our way via roads and paths to the unique third century Roman sanctuary of Santa Eulalia de Bóveda containing some original frescoes, which was much smaller and didn't have the museum

we expected. After a long haul over the hills with wide views, and trudging through muddy moorland, we arrived at Friol to the sounds of bagpipes, where there was a concert in progress in the town square.