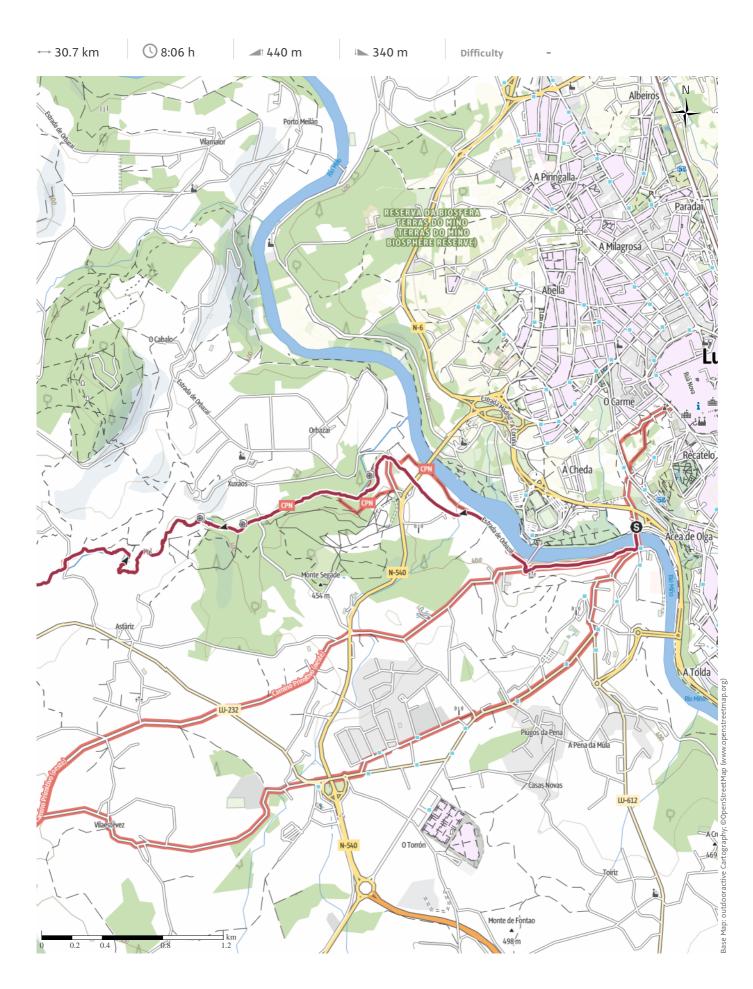

#### **Angus Carrick** Update: January 05, 2024

Camiño Verde, the Green Camino, is a crossover from Lugo on the Primitivo, to Sobrado dos Monxes on the Norte, waymarked with green arrows through a tranguil and beautiful rural area,

Camiño Verde, the Green Camino, is a crossover from Lugo on the Primitivo, to Sobrado dos Monxes on the Norte, waymarked with green arrows through a tranquil and beautiful rural area, mainly on farm and forest tracks. We woke early, and had a quick breakfast in our room, before tip-toeing out of the hostel. (We had a private room, and never did discover if any other pilgrims were staying in the dormitory) After an initial argument - Sue wanted to follow the green arrows and Angus wanted to dive through a hole in the hedge and

along a narrow track in the undergrowth- we found a pleasant path beside the river. This continued past small waterfalls and former water mills, partly on raised walkways. We kept following the green arrows, sometimes accompanied by yellow and pink arrows, and in general the way was well marked. The countryside was very empty, and we saw more dogs and cows than people, and of course several closed churches. This area also had a fascinating feature little rectangular storage houses, usually on stone "mushrooms" to keep the rats out, and topped with a cross and a spear head.We found ourselves travelling on paths between ancient walls spaced wide apart, probably for driving cattle but in some cases so overgrown we had to push through gorse and clamber over trees. We worked our way via roads and paths to the unique third century Roman sanctuary of Santa Eulalia de Bóveda containing some original frescoes, which was much smaller and didn't have the museum

we expected. After a long haul over the hills with wide views, and trudging through muddy moorland, we arrived at Friol to the sounds of bagpipes, where there was a concert in progress in the town square.