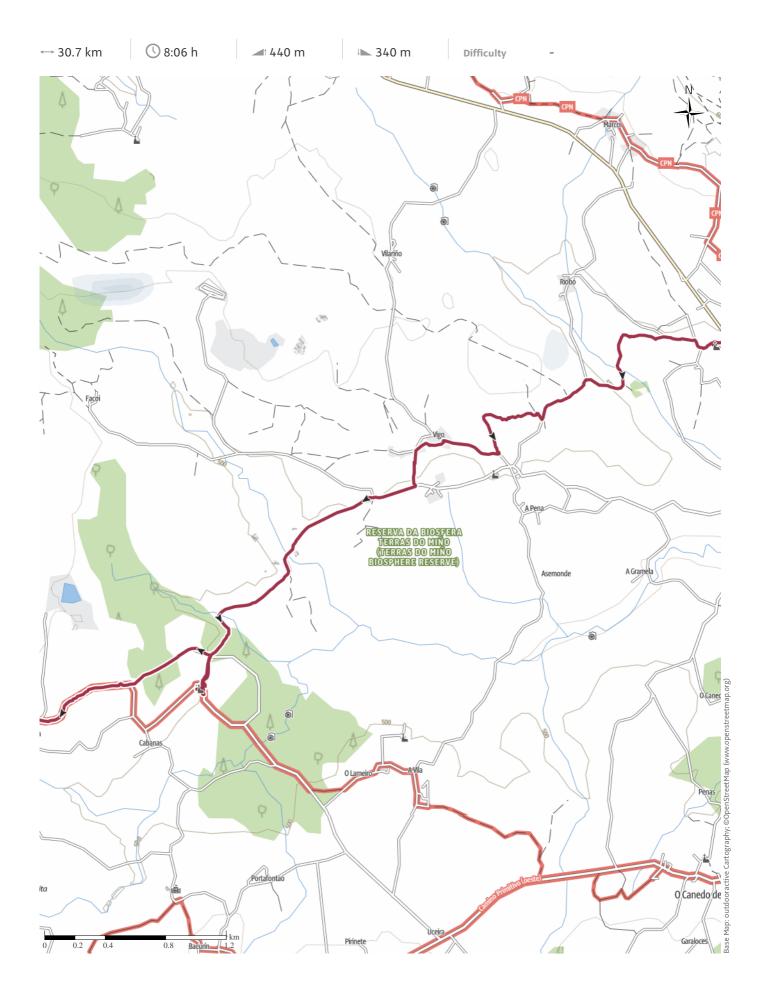

#### **Angus Carrick** Update: January 05, 2024

Camiño Verde, the Green Camino, is a crossover from Lugo on the Primitivo, to Sobrado dos Monxes on the Norte, waymarked with green arrows through a tranguil and beautiful rural area,

Camiño Verde, the Green Camino, is a crossover from Lugo on the Primitivo, to Sobrado dos Monxes on the Norte, waymarked with green arrows through a tranquil and beautiful rural area, mainly on farm and forest tracks. We woke early, and had a quick breakfast in our room, before tip-toeing out of the hostel. (We had a private room, and never did discover if any other pilgrims were staying in the dormitory) After an initial argument - Sue wanted to follow the green arrows and Angus wanted to dive through a hole in the hedge and

along a narrow track in the undergrowth- we found a pleasant path beside the river. This continued past small waterfalls and former water mills, partly on raised walkways. We kept following the green arrows, sometimes accompanied by yellow and pink arrows, and in general the way was well marked. The countryside was very empty, and we saw more dogs and cows than people, and of course several closed churches. This area also had a fascinating feature little rectangular storage houses, usually on stone "mushrooms" to keep the rats out, and topped with a cross and a spear head.We found ourselves travelling on paths between ancient walls spaced wide apart, probably for driving cattle but in some cases so overgrown we had to push through gorse and clamber over trees. We worked our way via roads and paths to the unique third century Roman sanctuary of Santa Eulalia de Bóveda containing some original frescoes, which was much smaller and didn't have the museum

we expected. After a long haul over the hills with wide views, and trudging through muddy moorland, we arrived at Friol to the sounds of bagpipes, where there was a concert in progress in the town square.