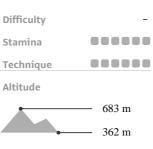

#### route data

| Hiking ro | ute               |      |    |
|-----------|-------------------|------|----|
| Distance  | $\leftrightarrow$ | 30.7 | km |

| Duration | $\bigcirc$ | 8:06 h |
|----------|------------|--------|
| Ascent   |            | 440 m  |
| Descent  |            | 340 m  |