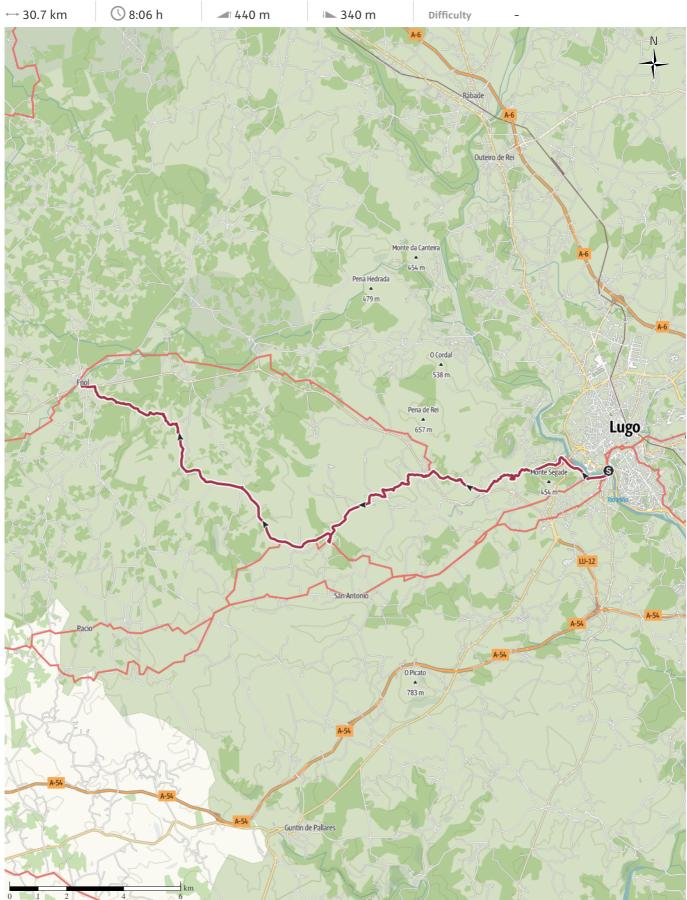

#### **Angus Carrick** Update: January 05, 2024

Camiño Verde, the Green Camino, is a crossover from Lugo on the Primitivo, to Sobrado dos Monxes on the Norte, waymarked with green arrows through a tranguil and beautiful rural area,

Camiño Verde, the Green Camino, is a crossover from Lugo on the Primitivo, to Sobrado dos Monxes on the Norte, waymarked with green arrows through a tranquil and beautiful rural area, mainly on farm and forest tracks. We woke early, and had a quick breakfast in our room, before tip-toeing out of the hostel. (We had a private room, and never did discover if any other pilgrims were staying in the dormitory) After an initial argument - Sue wanted to follow the green arrows and Angus wanted to dive through a hole in the hedge and

along a narrow track in the undergrowth- we found a pleasant path beside the river. This continued past small waterfalls and former water mills, partly on raised walkways. We kept following the green arrows, sometimes accompanied by yellow and pink arrows, and in general the way was well marked. The countryside was very empty, and we saw more dogs and cows than people, and of course several closed churches. This area also had a fascinating feature little rectangular storage houses, usually on stone "mushrooms" to keep the rats out, and topped with a cross and a spear head.We found ourselves travelling on paths between ancient walls spaced wide apart, probably for driving cattle but in some cases so overgrown we had to push through gorse and clamber over trees. We worked our way via roads and paths to the unique third century Roman sanctuary of Santa Eulalia de Bóveda containing some original frescoes, which was much smaller and didn't have the museum

we expected. After a long haul over the hills with wide views, and trudging through muddy moorland, we arrived at Friol to the sounds of bagpipes, where there was a concert in progress in the town square.