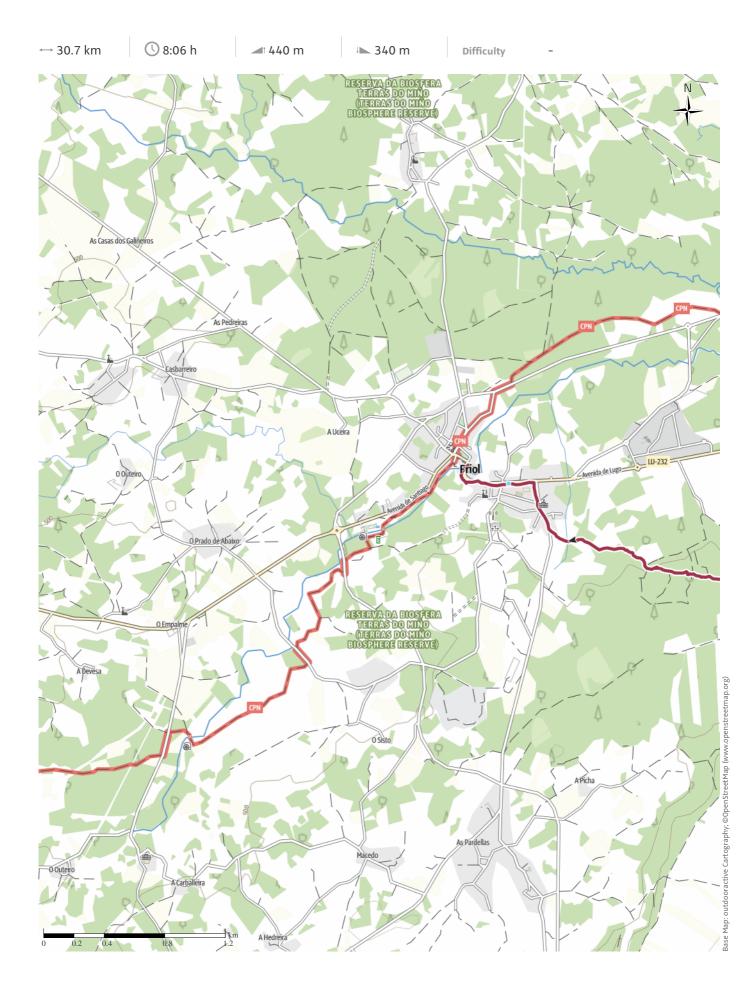

we expected. After a long haul over the hills with wide views, and trudging through muddy moorland, we arrived at Friol to the sounds of bagpipes, where there was a concert in progress in the town square.