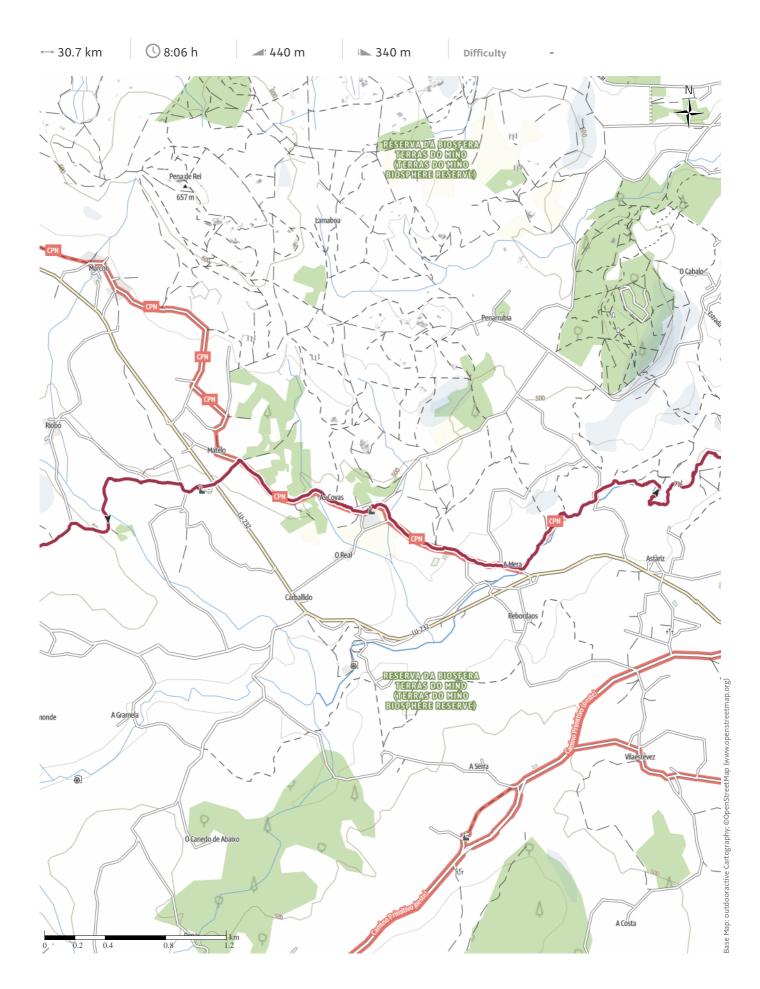

#### **Angus Carrick** Update: January 05, 2024

Camiño Verde, the Green Camino, is a crossover from Lugo on the Primitivo, to Sobrado dos Monxes on the Norte, waymarked with green arrows through a tranguil and beautiful rural area,

Camiño Verde, the Green Camino, is a crossover from Lugo on the Primitivo, to Sobrado dos Monxes on the Norte, waymarked with green arrows through a tranquil and beautiful rural area, mainly on farm and forest tracks. We woke early, and had a quick breakfast in our room, before tip-toeing out of the hostel. (We had a private room, and never did discover if any other pilgrims were staying in the dormitory) After an initial argument - Sue wanted to follow the green arrows and Angus wanted to dive through a hole in the hedge and

along a narrow track in the undergrowth- we found a pleasant path beside the river. This continued past small waterfalls and former water mills, partly on raised walkways. We kept following the green arrows, sometimes accompanied by yellow and pink arrows, and in general the way was well marked. The countryside was very empty, and we saw more dogs and cows than people, and of course several closed churches. This area also had a fascinating feature little rectangular storage houses, usually on stone "mushrooms" to keep the rats out, and topped with a cross and a spear head.We found ourselves travelling on paths between ancient walls spaced wide apart, probably for driving cattle but in some cases so overgrown we had to push through gorse and clamber over trees. We worked our way via roads and paths to the unique third century Roman sanctuary of Santa Eulalia de Bóveda containing some original frescoes, which was much smaller and didn't have the museum

we expected. After a long haul over the hills with wide views, and trudging through muddy moorland, we arrived at Friol to the sounds of bagpipes, where there was a concert in progress in the town square.