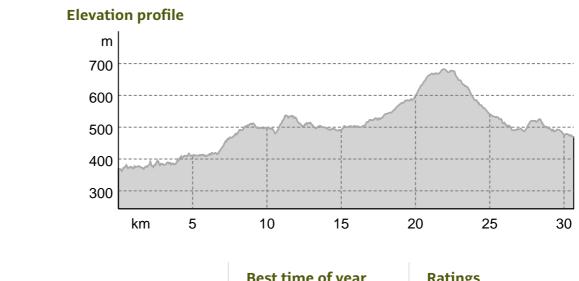

#### route data

| Hiking ro | ute               |      |    |
|-----------|-------------------|------|----|
| Distance  | $\leftrightarrow$ | 30.7 | km |

| Duration | $\bigcirc$ | 8:06 h |
|----------|------------|--------|
| Ascent   |            | 440 m  |
| Descent  |            | 340 m  |

we expected. After a long haul over the hills with wide views, and trudging through muddy moorland, we arrived at Friol to the sounds of bagpipes, where there was a concert in progress in the town square.