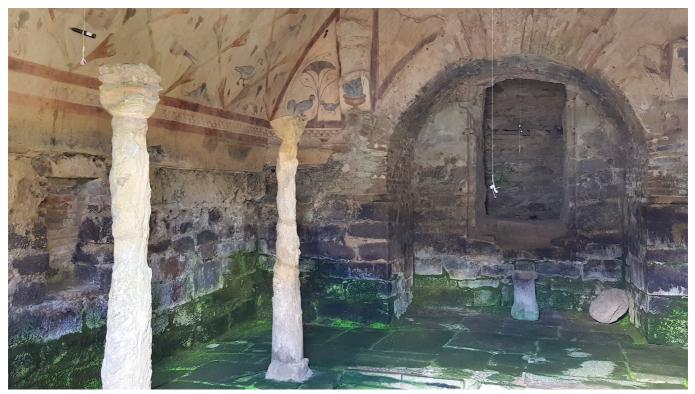

along a narrow track in the undergrowth- we found a pleasant path beside the river. This continued past small waterfalls and former water mills, partly on raised walkways. We kept following the green arrows, sometimes accompanied by yellow and pink arrows, and in general the way was well marked. The countryside was very empty, and we saw more dogs and cows than people, and of course several closed churches. This area also had a fascinating feature little rectangular storage houses, usually on stone "mushrooms" to keep the rats out, and topped with a cross and a spear head.We found ourselves travelling on paths between ancient walls spaced wide apart, probably for driving cattle but in some cases so overgrown we had to push through gorse and clamber over trees. We worked our way via roads and paths to the unique third century Roman sanctuary of Santa Eulalia de Bóveda containing some original frescoes, which was much smaller and didn't have the museum

#### Takeaway route for iPhone and Android

Scan QR code, save this route offline, share with friends and more... Website

https://out.ac/IPhECT

Third century Roman sanctuary of Santa Eulalia de Bóveda Photo: Angus Carrick, Community