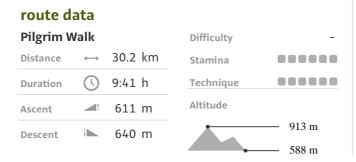

### S31 Way of St. James (Camino) Bodenaya to Campiellu























S31 Way of St. James (Camino) Bodenaya to ...

### **Elevation profile**







#### More route data



#### **Angus Carrick**

Update: November 24, 2023

For more information, see Angus&Sue's website

!Over hillsides dotted with wind turbines along tracks, old and new to Tineo. Then along ancient paths with cartwheel ruts worn into the stone, a ruined monastery, ending with a long section on roads. The day started by being woken up to the sound of pleasant music, followed by a hearty communal breakfast, and to discover our wet and dirty clothes had been washed, dried and folded over night. We said our farewells to the host and hostess, David and Celia, and headed out into the morning sun. The hillsides were dotted with wind turbines to capture energy from this windy region, and we followed tracks, old and new, winding up the hillside with the countryside distant