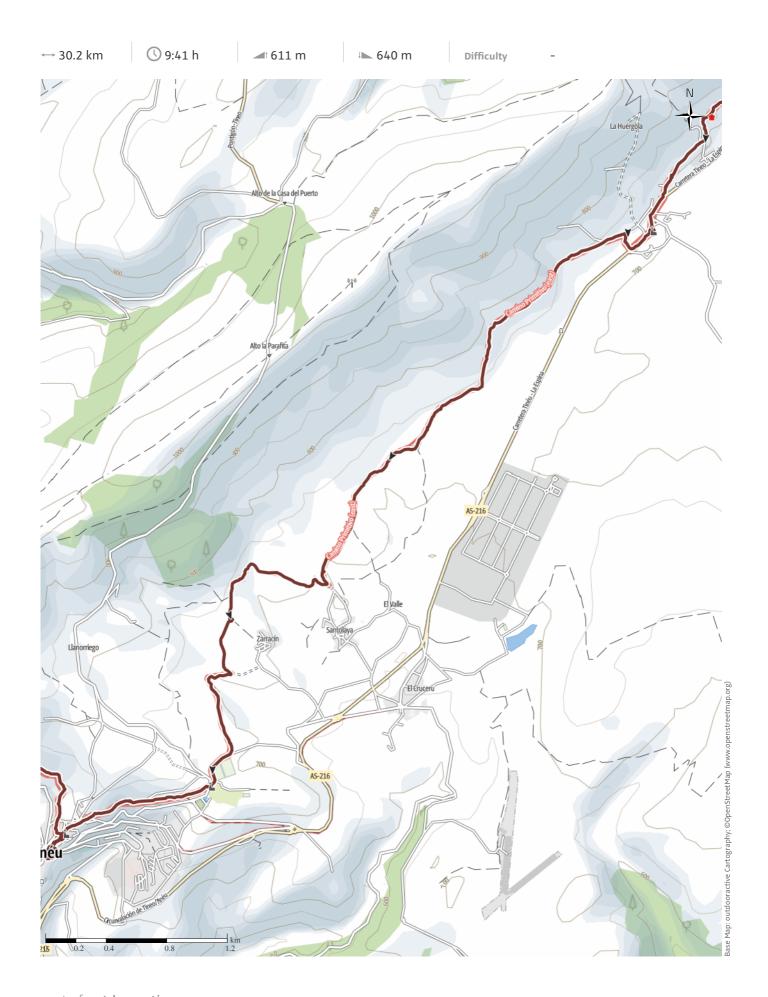

#### **Angus Carrick**

Update: November 24, 2023

For more information, see Angus&Sue's website

!Over hillsides dotted with wind turbines along tracks, old and new to Tineo. Then along ancient paths with cartwheel ruts worn into the stone, a ruined monastery, ending with a long section on roads. The day started by being woken up to the sound of pleasant music, followed by a hearty communal breakfast, and to discover our wet and dirty clothes had been washed, dried and folded over night. We said our farewells to the host and hostess, David and Celia, and headed out into the morning sun. The hillsides were dotted with wind turbines to capture energy from this windy region, and we followed tracks, old and new, winding up the hillside with the countryside distant mountains and even glimpses of the ocean spreading

beneath us. The day continued with old ways past ruined mills on wooded hillsides. We made it to Tineo, a large collection of houses on a promontory, for a delicious hamburger lunch, and continued up the hillsides. In the afternoon we watched rain-squalls moving across the distance, until one of them landed on us and we had to put on our waterproofs for a short time. The paths were clearly very ancient, with cartwheel ruts worn into the stone paths. We went down to look at a ruined monastery, and after that the day started to get longer as we trudged through the forest, and then onto roads with cars going by and no sign of a hostel. An hour or so later - about 19:30 we limped into the hostel/bar/shop just before it closed and managed to get a private room in a well equipped hostel.