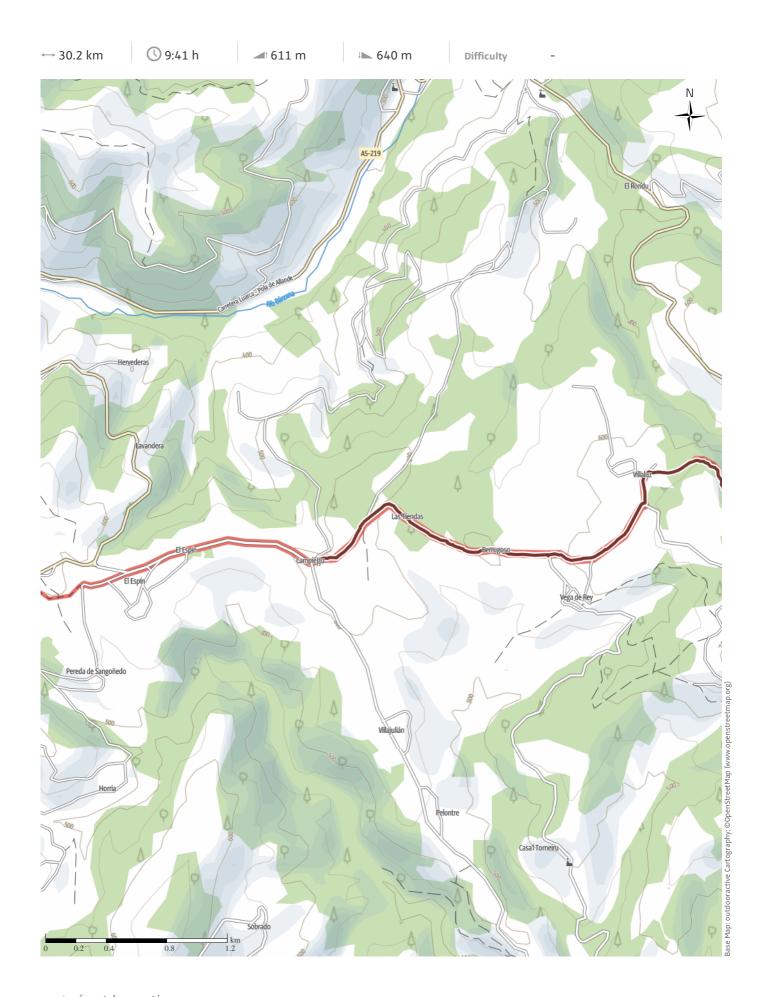

### S31 Way of St. James (Camino) Bodenaya to Campiellu























S31 Way of St. James (Camino) Bodenaya to ...

### **Elevation profile**







#### More route data



#### **Angus Carrick**

Update: November 24, 2023

For more information, see Angus&Sue's website

!Over hillsides dotted with wind turbines along tracks, old and new to Tineo. Then along ancient paths with cartwheel ruts worn into the stone, a ruined monastery, ending with a long section on roads. The day started by being woken up to the sound of pleasant music, followed by a hearty communal breakfast, and to discover our wet and dirty clothes had been washed, dried and folded over night. We said our farewells to the host and hostess, David and Celia, and headed out into the morning sun. The hillsides were dotted with wind turbines to capture energy from this windy region, and we follo