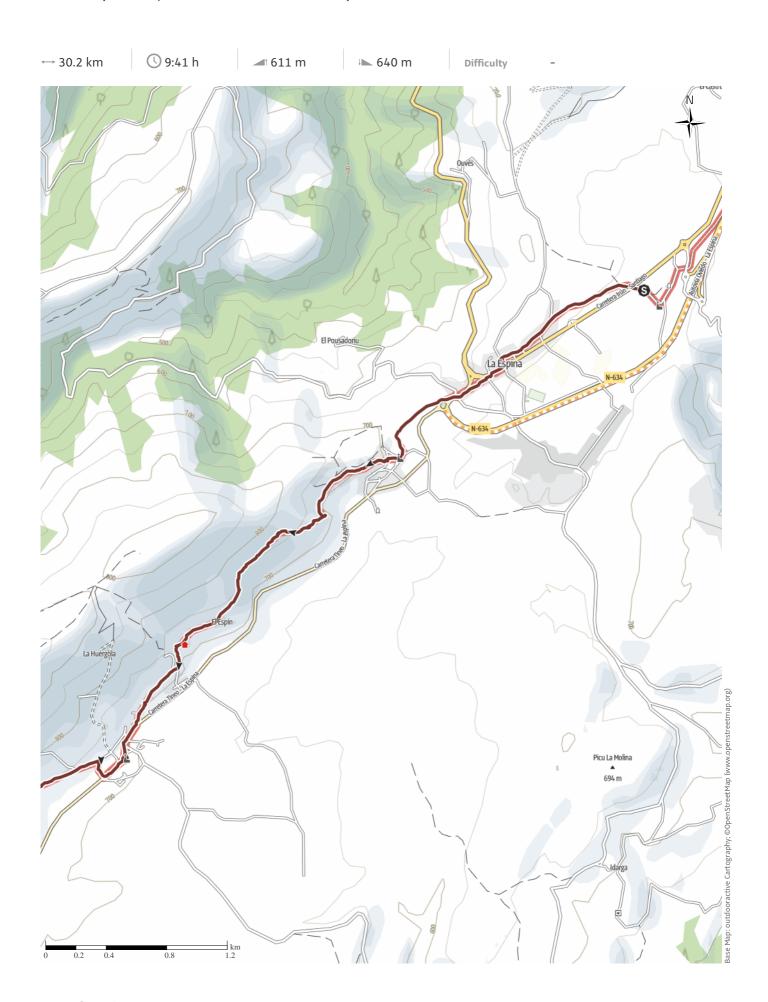

#### **Angus Carrick**

Update: November 24, 2023

For more information, see Angus&Sue's website

!Over hillsides dotted with wind turbines along tracks, old and new to Tineo. Then along ancient paths with cartwheel ruts worn into the stone, a ruined monastery, ending with a long section on roads. The day started by being woken up to the sound of pleasant music, followed by a hearty communal breakfast, and to discover our wet and dirty clothes had been washed, dried and folded over night. We said our farewells to the host and hostess, David and Celia, and headed out into the morning sun. The hillsides were dotted with wind turbines to capture energy from this windy region, and we followed tracks, old and new, winding up the hillside with the countryside distant mountains and even glimpses of the ocean spreading

beneath us. The day continued with old ways past ruined mills on wooded hillsides. We made it to Tineo, a large collection of houses on a promontory, for a delicious hamburger lunch, and continued up the hillsides. In the afternoon we watched rain-squalls moving across the distance, until one of them landed on us and we had to put on our waterproofs for a short time. The paths were clearly very ancient, with cartwheel ruts worn into the stone paths. We went down to look at a ruined monastery, and after that the day started to get longer as we trudged through the forest, and then onto roads with cars going by and no sign of a hostel. An hour or so later - about 19:30 we limped into the hostel/bar/shop just before it closed and managed to get a private room in a well equipped hostel.