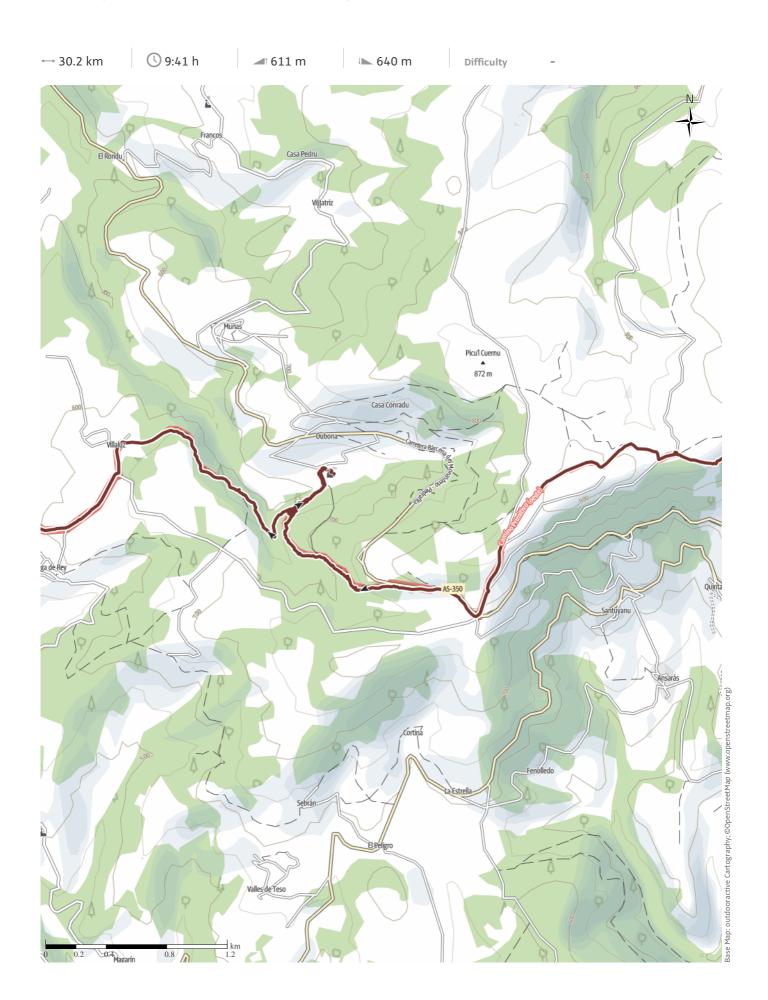

### S31 Way of St. James (Camino) Bodenaya to Campiellu

S31 Way of St. James (Camino) Bodenaya to ...

#### **Angus Carrick**

Update: November 24, 2023

For more information, see Angus&Sue's website

!Over hillsides dotted with wind turbines along tracks, old and new to Tineo. Then along ancient paths with cartwheel ruts worn into the stone, a ruined monastery, ending with a long section on roads. The day started by being woken up to the sound of pleasant music, followed by a hearty communal breakfast, and to discover our wet and dirty clothes had been washed, dried and folded over night. We said our farewells to the host and hostess, David and Celia, and headed out into the morning sun. The hillsides were dotted with wind turbines to capture energy from this windy region, and we followed tracks, old and new, winding up the hillside with the countryside distant mountains and even glimpses of the ocean spreading

beneath us. The day continued with old ways past ruined mills on wooded hillsides. We made it to Tineo, a large collection of houses on a promontory, for a delicious hamburger lunch, and continued up the hillsides. In the afternoon we watched rain-squalls moving across the distance, until one of them landed on us and we had to put on our waterproofs for a short time. The paths were clearly very ancient, with cartwheel ruts worn into the stone paths. We went down to look at a ruined monastery, and after that the day started to get longer as we trudged through the forest, and then onto roads with cars going by and no sign of a hostel. An hour or so later - about 19:30 we limped into the hostel/bar/shop just before it closed and managed to get a private room in a well equipped hostel.