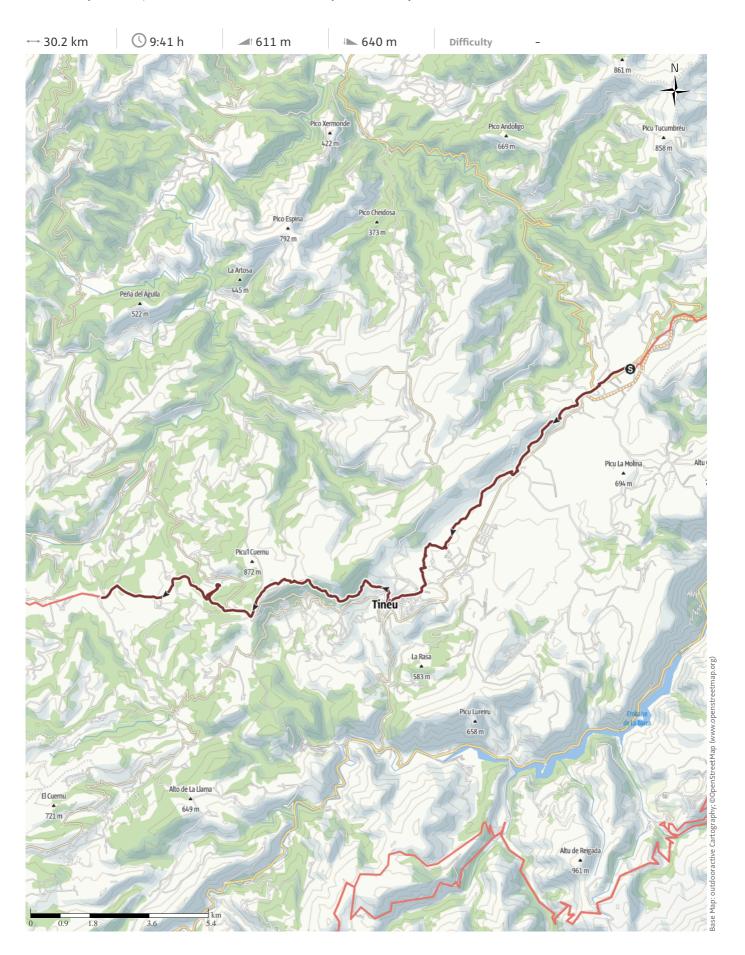

#### **Angus Carrick**

Update: November 24, 2023

For more information, see Angus&Sue's website

!Over hillsides dotted with wind turbines along tracks, old and new to Tineo. Then along ancient paths with cartwheel ruts worn into the stone, a ruined monastery, ending with a long section on roads. The day started by being woken up to the sound of pleasant music, followed by a hearty communal breakfast, and to discover our wet and dirty clothes had been washed, dried and folded over night. We said our farewells to the host and hostess, David and Celia, and headed out into the morning sun. The hillsides were dotted with wind turbines to capture energy from this windy region, and we followed tracks, old and new, winding up the hillside with the countryside distant mountains and even glimpses of the ocean spreading

beneath us. The day continued with old ways past ruined mills on wooded hillsides. We made it to Tineo, a large collection of houses on a promontory, for a delicious hamburger lunch, and continued up the hillsides. In the afternoon we watched rain-squalls moving across the distance, until one of them landed on us and we had to put on our waterproofs for a short time. The paths were clearly very ancient, with cartwheel ruts worn into the stone paths. We went down to look at a ruined monastery, and after that the day started to get longer as we trudged through the forest, and then onto roads with cars going by and no sign of a hostel. An hour or so later - about 19:30 we limped into the hostel/bar/shop just before it closed and managed to get a private room in a well equipped hostel.