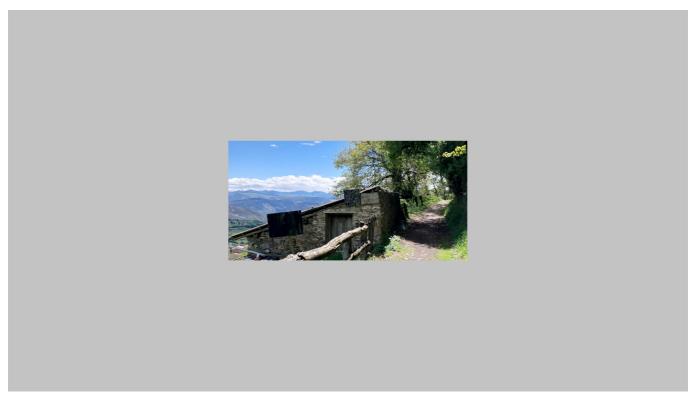

### S31 Way of St. James (Camino) Bodenaya to ...

Mirador De Letizia

Photo: Angus Carrick, Community