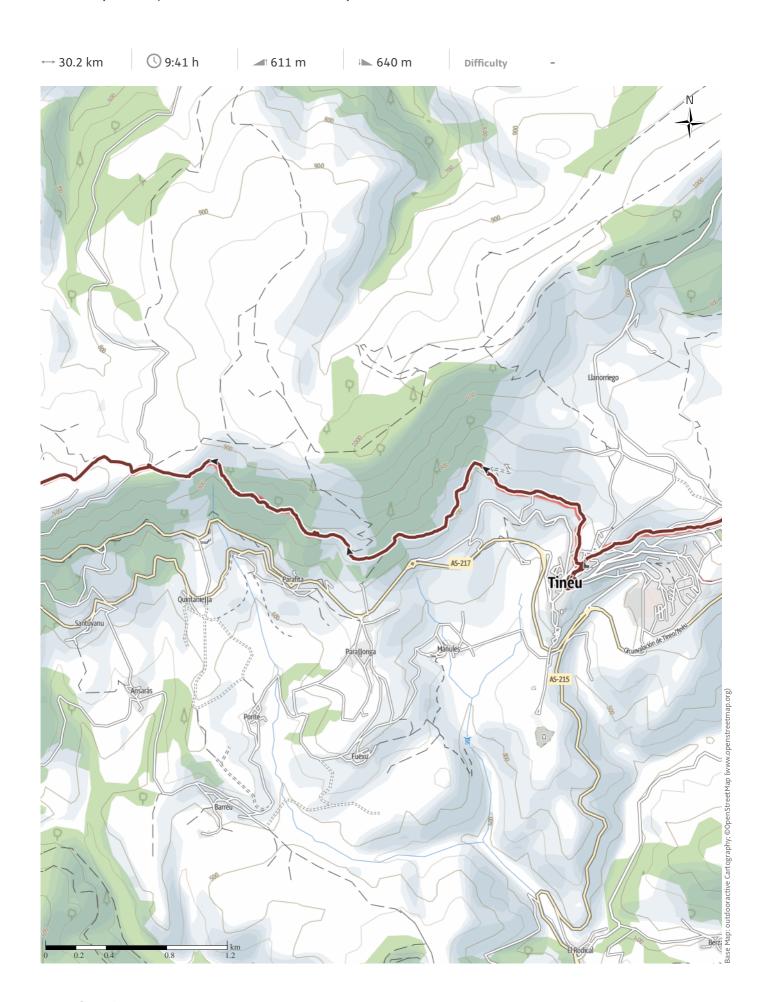

#### **Angus Carrick**

Update: November 24, 2023

For more information, see Angus&Sue's website

!Over hillsides dotted with wind turbines along tracks, old and new to Tineo. Then along ancient paths with cartwheel ruts worn into the stone, a ruined monastery, ending with a long section on roads. The day started by being woken up to the sound of pleasant music, followed by a hearty communal breakfast, and to discover our wet and dirty clothes had been washed, dried and folded over night. We said our farewells to the host and hostess, David and Celia, and headed out into the morning sun. The hillsides were dotted with wind turbines to capture energy from this windy region, and we followed tracks, old and new, winding up the hillside with the countryside distant mountains and even glimpses of the ocean spreading

beneath us. The day continued with old ways past ruined mills on wooded hillsides. We made it to Tineo, a large collection of houses on a promontory, for a delicious hamburger lunch, and continued up the hillsides. In the afternoon we watched rain-squalls moving across the distance, until one of them landed on us and we had to put on our waterproofs for a short time. The paths were clearly very ancient, with cartwheel ruts worn into the stone paths. We went down to look at a ruined monastery, and after that the day started to get longer as we trudged through the forest, and then onto roads with cars going by and no sign of a hostel. An hour or so later - about 19:30 we limped into the hostel/bar/shop just before it closed and managed to get a private room in a well equipped hostel.