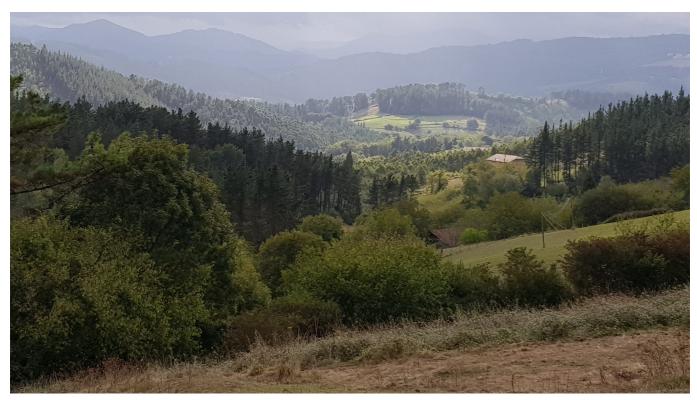

## From Gernika over hills in the rain to catch a bus from a small village

We took the train from our base in Bilbao back to Gernika, and followed the signs through old and new parts to a steep climb through woods. There were spectacular views of the rolling countryside when the trees thinned, but few villages. Finally we came across an Albergue where the owner provided us with a coffee before we continued our way. An interesting feature we came across occasionally was boats sitting by themselves miles from the sea. We also came across yet another closed Albergue, looking as if it hadn't been used for some time. At one point we missed our turning, and found ourselves on a quiet road with large, isolated properties looking as if they were owned by people who valued their seclusion! We managed to get back on the correct way, and after more forest, and muddy slopes, we headed down a road to a village where we discovered a bus about to set off for Bilboa, so we leapt on to it.

## outdooractive

Photo: Angus Carrick, Community