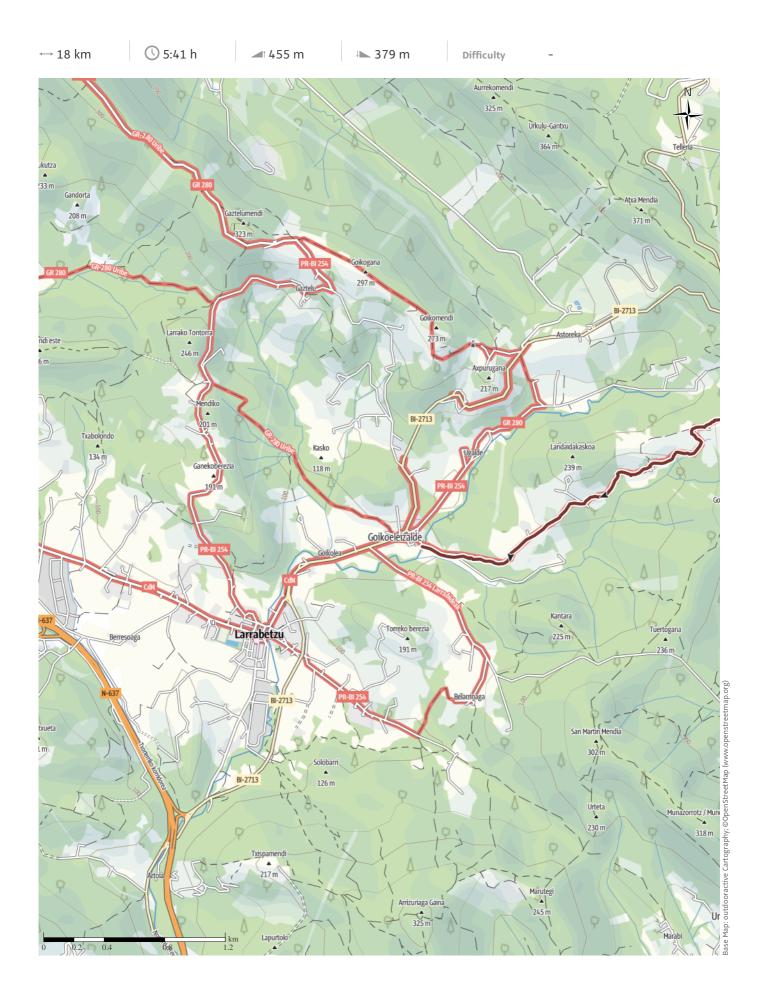

### S08 Way of St. James (Camino) Gernika-Goikoeleizalde

🕅 Pilgrim Walk

### S08 Way of St. James (Camino) Gernika ...