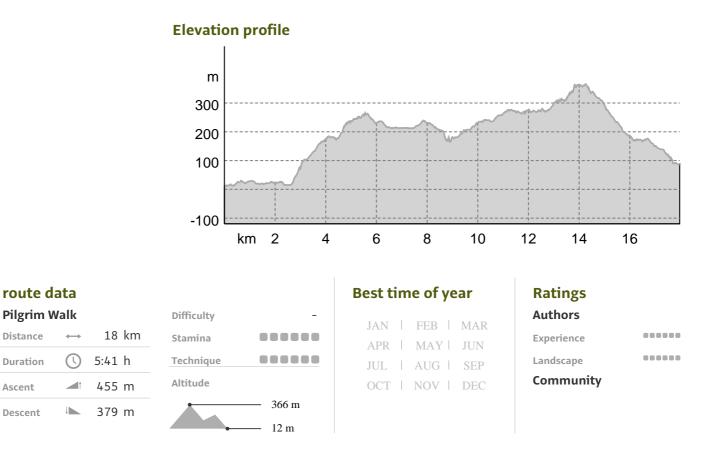

### S08 Way of St. James (Camino) Gernika-Goikoeleizalde



🕅 Pilgrim Walk

### S08 Way of St. James (Camino) Gernika ...

## outdooractive



🕅 Pilgrim Walk

### S08 Way of St. James (Camino) Gernika ...

### outdooractive



🕅 Pilgrim Walk

### S08 Way of St. James (Camino) Gernika ...

## outdooractive



part of **outdooractive** 

### S08 Way of St. James (Camino) Gernika ...

## outdooractive



#### More route data



### Angus Carrick

Update: January 13, 2023

## From Gernika over hills in the rain to catch a bus from a small village

We took the train from our base in Bilbao back to Gernika, and followed the signs through old and new parts to a steep climb through woods. There were spectacular views of the rolling countryside when the trees thinned, but few villages. Finally we came across an Albergue where the owner provided us with a coffee before we continued our way. An interesting feature we came across occasionally was boats sitting by themselves miles from the sea. We also came across yet another closed Albergue, looking as if it hadn't been used for some time. At one point we missed our turning, and found ourselves on a quiet road with large, isolated properties look