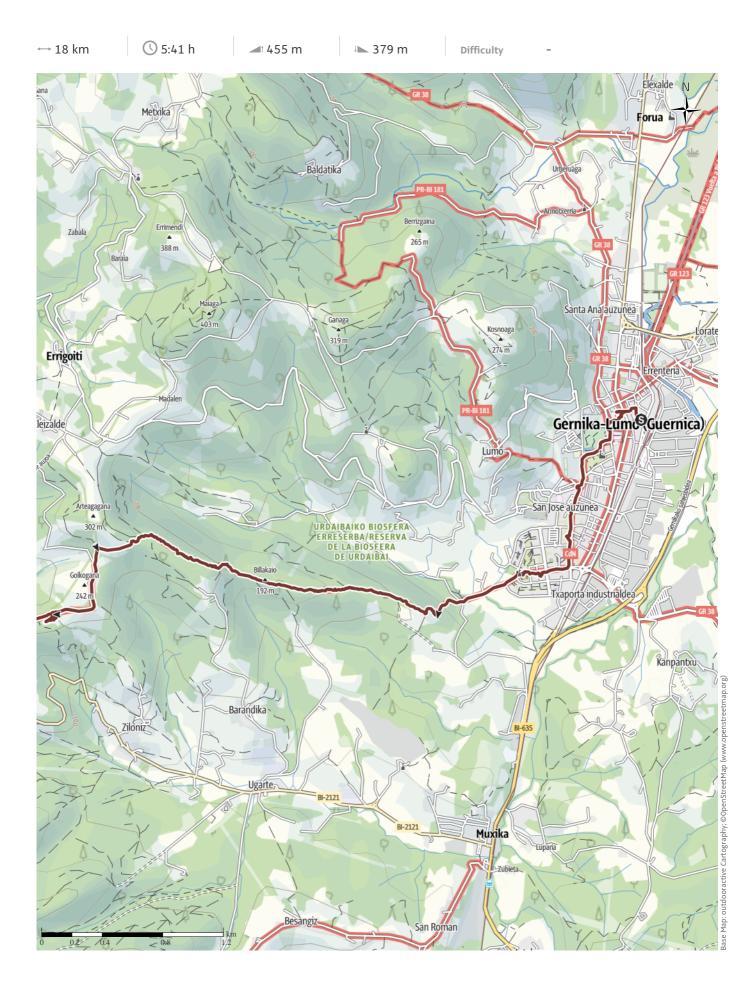

### S08 Way of St. James (Camino) Gernika ...

## From Gernika over hills in the rain to catch a bus from a small village

We took the train from our base in Bilbao back to Gernika, and followed the signs through old and new parts to a steep climb through woods. There were spectacular views of the rolling countryside when the trees thinned, but few villages. Finally we came across an Albergue where the owner provided us with a coffee before we continued our way. An interesting feature we came across occasionally was boats sitting by themselves miles from the sea. We also came across yet another closed Albergue, looking as if it hadn't been used for some time. At one point we missed our turning, and found ourselves on a quiet road with large, isolated properties looking as if they were owned by people who valued their seclusion! We managed to get back on the correct way, and after more forest, and muddy slopes, we headed down a road to a village where we discovered a bus about to set off for Bilboa, so we leapt on to it.