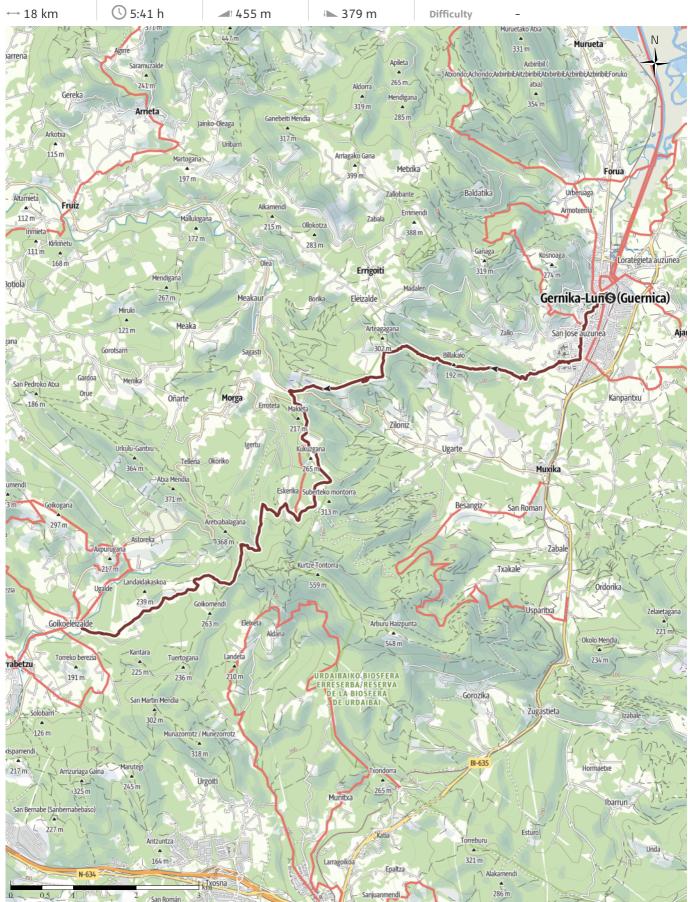

### S08 Way of St. James (Camino) Gernika ...

## From Gernika over hills in the rain to catch a bus from a small village

We took the train from our base in Bilbao back to Gernika, and followed the signs through old and new parts to a steep climb through woods. There were spectacular views of the rolling countryside when the trees thinned, but few villages. Finally we came across an Albergue where the owner provided us with a coffee before we continued our way. An interesting feature we came across occasionally was boats sitting by themselves miles from the sea. We also came across yet another closed Albergue, looking as if it hadn't been used for some time. At one point we missed our turning, and found ourselves on a quiet road with large, isolated properties looking as if they were owned by people who valued their seclusion! We managed to get back on the correct way, and after more forest, and muddy slopes, we headed down a road to a village where we discovered a bus about to set off for Bilboa, so we leapt on to it.