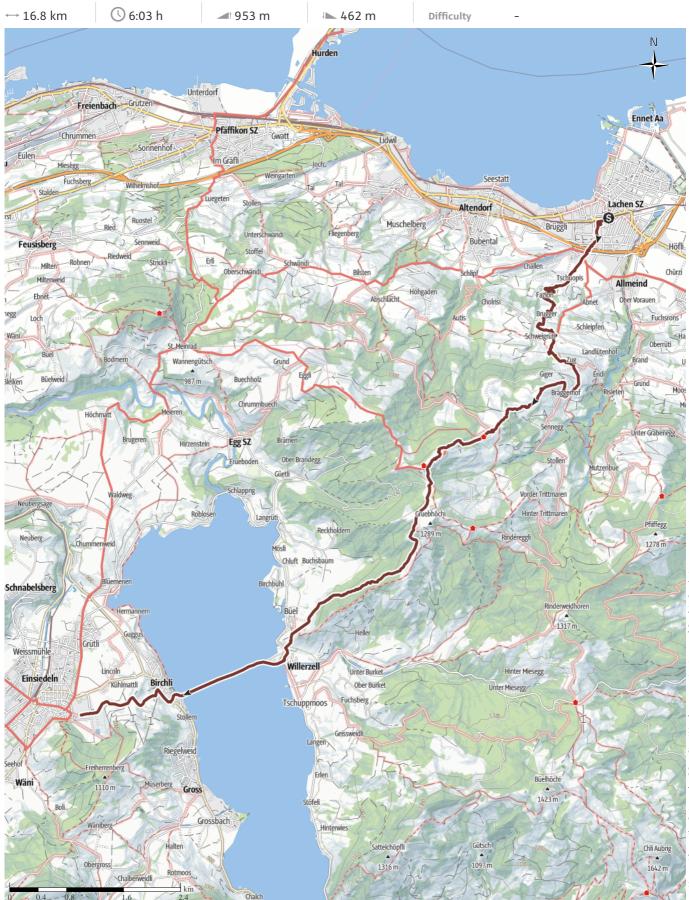

### **Angus Carrick**

Update: January 29, 2023

We returned to Lachen on 4th April 2021 in order to take a more direct route to Einsiedeln. 4th April 2021 We stayed the night before in Einsiedeln, and after having watched the Easter sunrise over the Sihlsee, we had breakfast in the monastery, and then took the train to Lachen. We had gone through Lachen on our way to Pfäffikon the previous year (June 2020), and now we were taking a more direct route to Einsiedeln. The route took us straight up the hillside, following the advice of a local rather than following the marked route along the road. This resulted in us meeting an American couple walking their dog, leading to an interesting chat. As we left Lachen, we could see St. Johannes church on the hill, where we had been on our

previous route. On the way up, we had magnificent views back on places we had been to on our previous routes, looking down on Rapperswil and the pilgrim causeway, as well as the church of St Johann. The way wound its way upwards to Stöcklichrüz, from where we descended to Willerzell and struggled across the causeway back to Einsiedeln