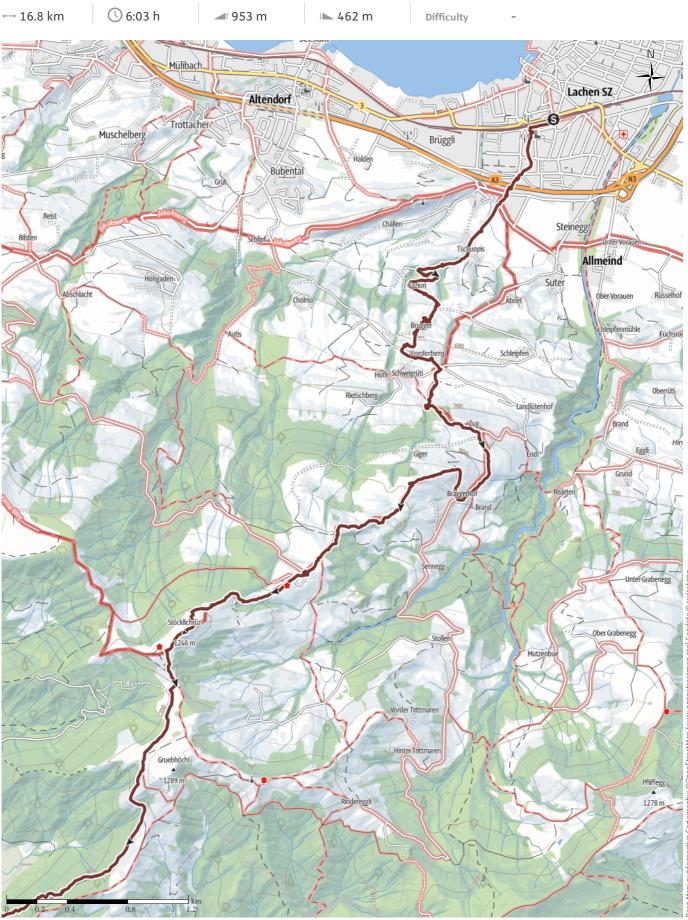

### **Angus Carrick**

Update: January 29, 2023

We returned to Lachen on 4th April 2021 in order to take a more direct route to Einsiedeln. 4th April 2021 We stayed the night before in Einsiedeln, and after having watched the Easter sunrise over the Sihlsee, we had breakfast in the monastery, and then took the train to Lachen. We had gone through Lachen on our way to Pfäffikon the previous year (June 2020), and now we were taking a more direct route to Einsiedeln. The route took us straight up the hillside, following the advice of a local rather than following the marked route along the road. This resulted in us meeting an American couple walking their dog, leading to an interesting chat. As we left Lachen, we could see St. Johannes church on the hill, where we had been on our

previous route. On the way up, we had magnificent views back on places we had been to on our previous routes, looking down on Rapperswil and the pilgrim causeway, as well as the church of St Johann. The way wound its way upwards to Stöcklichrüz, from where we descended to Willerzell and struggled across the causeway back to Einsiedeln