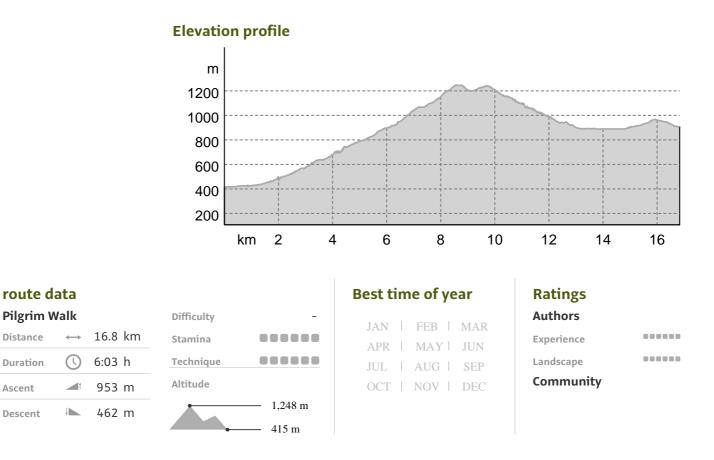

## outdooractive

### R08 Way of St.James (Camino) from Lachen to Einsiedeln



🕅 Pilgrim Walk

### R08 Way of St.James (Camino) from Lachen to ...



🕅 Pilgrim Walk

### R08 Way of St.James (Camino) from Lachen to ...





## outdooractive



#### More route data



Ascent

### **Angus Carrick**

Update: January 29, 2023

We returned to Lachen on 4th April 2021 in order to take a more direct route to Einsiedeln. 4th April 2021 We stayed the night before in Einsiedeln, and after having watched the Easter sunrise over the Sihlsee, we had breakfast in the monastery, and then took the train to Lachen. We had gone through Lachen on our way to Pfäffikon the previous year (June 2020), and now we were taking a more direct route to Einsiedeln. The route took us straight up the hillside, following the advice of a local rather than following the marked route along the road. This resulted in us meeting an American couple walking their dog, leading to an interesting chat. As we left Lachen, we could see St. Johannes church on the hill, wh