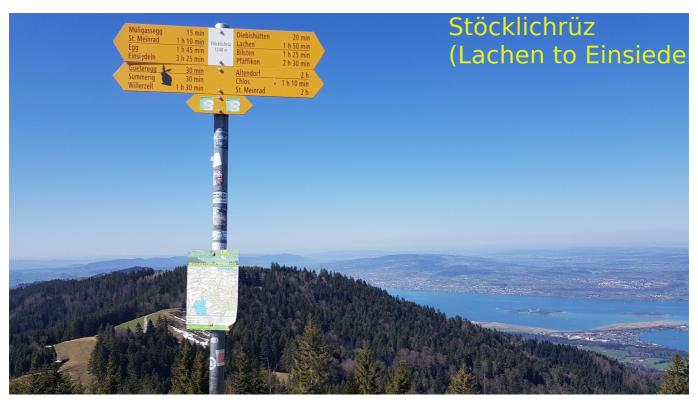

previous route. On the way up, we had magnificent views back on places we had been to on our previous routes, looking down on Rapperswil and the pilgrim causeway, as well as the church of St Johann. The way wound its way upwards to Stöcklichrüz, from where we descended to Willerzell and struggled across the causeway back to Einsiedeln