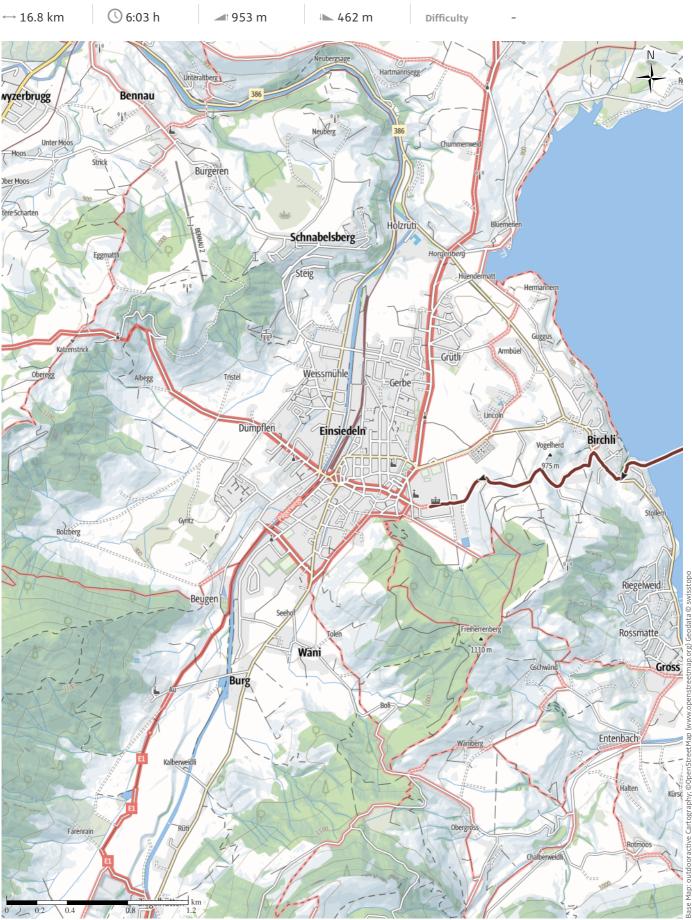

## outdooractive

### R08 Way of St.James (Camino) from Lachen to Einsiedeln



🕅 Pilgrim Walk

### R08 Way of St.James (Camino) from Lachen to ...



🕅 Pilgrim Walk

### R08 Way of St.James (Camino) from Lachen to ...





## outdooractive



#### More route data



Ascent

### **Angus Carrick**

Update: January 29, 2023

We returned to Lachen on 4th April 2021 in order to take a more direct route to Einsiedeln. 4th April 2021 We stayed the night before in Einsiedeln, and after having watched the Easter sunrise over the Sihlsee, we had breakfast in the monastery, and then took the train to Lachen. We had gone through Lachen on our way to Pfäffikon the previous year (June 2020), and now we were taking a more direct route to Einsiedeln. The route took us straight up the hillside, following the advice of a local rather than following the marked route along the road. This resulted in us meeting an American couple walking their dog, leading to an interesting chat. As we left Lachen, we could see St. Johannes ch