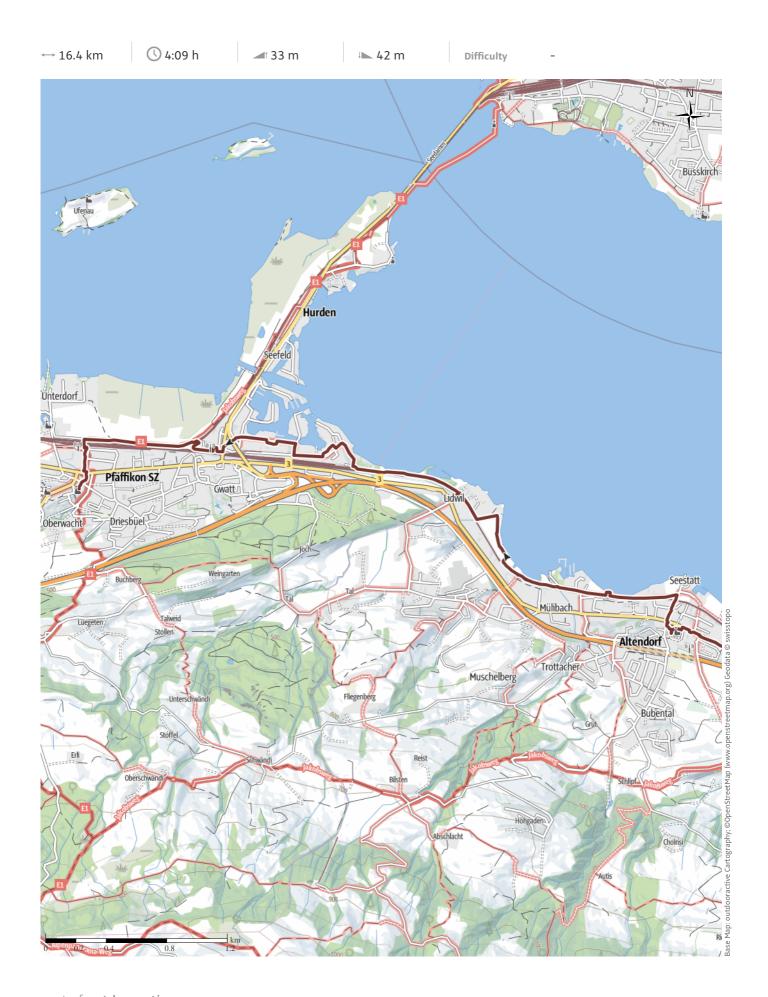

### R07 Way of St.James (Camino) from Siebnen to Pfäffikon

R07 Way of St.James (Camino) from Siebnen to ...

#### route data **Pilgrim Walk** Difficulty Distance 16.4 km Stamina -----4:09 h Technique ..... Duration Altitude Ascent 33 m 448 m 42 m Descent 406 m

### More route data

Angus Carrick
Update: July 03, 2020

We returned to Siebnen to see what we missed, and take a different route through Lachen to Pfäffikon.

Near Pfäffikon, we joined the route we'd taken before from Rapperswil, thus completing the loop.

We took the train to Siebnen, where we asked at the parish office next to the Herz-Jesu church (which we had already visited) for the key to the St.Niklaus Kapelle. This is well worth while, as you can see from the pictures! The Reformed church in Siebnen is usually locked, but we got to look in as it was being prepared for a wedding. Then we walked on to the St. Jost Kapelle in Galgenen, which we had missed the last time due to a detour around roadworks in Galganen-It has spectacular Frescos from Bruder Klaus and a

winged altar. (They say a pilgrim stamp is available at th house opposite, but no one answered our ring.) From Galgenen we took a post bus directly to Lachen church in the town centre, and then walked to the Kapelle im Ried on the edge of Lachen. Lachen used to be a busy port in the old days, and pilgrims would arrive there to continue on to Einsiedeln. Finally, we walked along the lakeside to join up with the way from Rapperswil, and then on to Pfäffikon, where we took the train home.