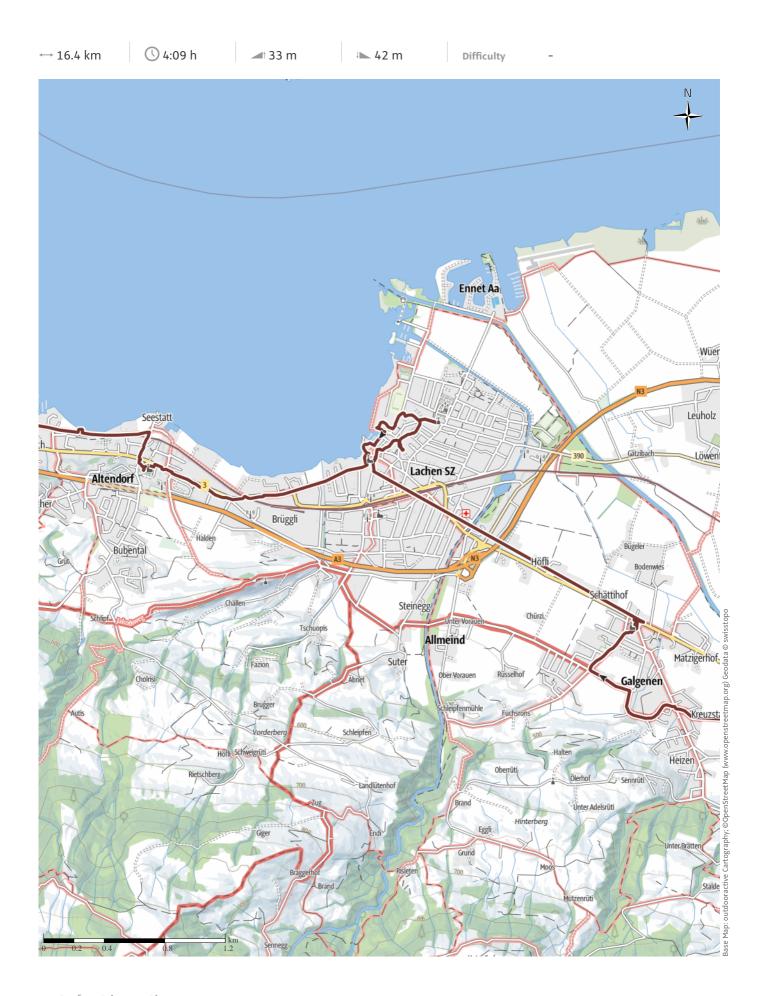

winged altar. (They say a pilgrim stamp is available at th house opposite, but no one answered our ring.) From Galgenen we took a post bus directly to Lachen church in the town centre, and then walked to the Kapelle im Ried on the edge of Lachen. Lachen used to be a busy port in the old days, and pilgrims would arrive there to continue on to Einsiedeln. Finally, we walked along the lakeside to join up with the way from Rapperswil, and then on to Pfäffikon, where we took the train home.