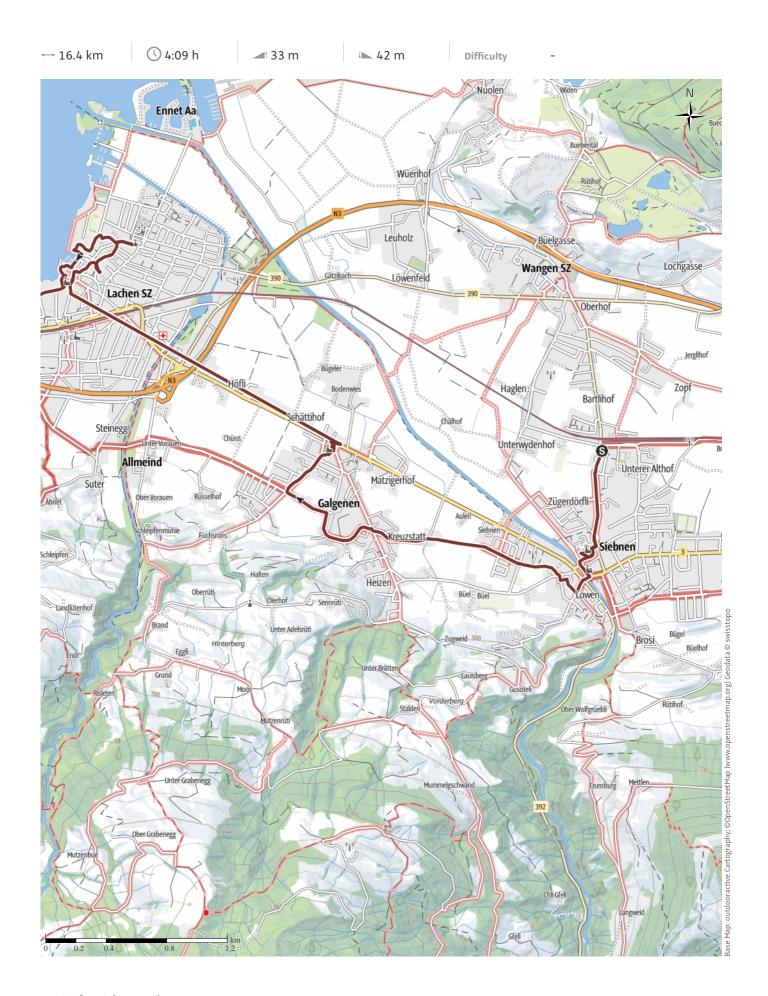

We took the train to Siebnen, where we asked at the parish office next to the Herz-Jesu church (which we had already visited) for the key to the St.Niklaus Kapelle. This is well worth while, as you can see from the pictures! The Reformed church in Siebnen is usually locked, but we got to look in as it was being prepared for a wedding. Then we walked on to the St. Jost Kapelle in Galgenen, which we had missed the last time due to a detour around roadworks in Galganen-It has spectacular Frescos from Bruder Klaus and a

winged altar. (They say a pilgrim stamp is available at th house opposite, but no one answered our ring.) From Galgenen we took a post bus directly to Lachen church in the town centre, and then walked to the Kapelle im Ried on the edge of Lachen. Lachen used to be a busy port in the old days, and pilgrims would arrive there to continue on to Einsiedeln. Finally, we walked along the lakeside to join up with the way from Rapperswil, and then on to Pfäffikon, where we took the train home.