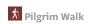

### R07 Way of St.James (Camino) from Siebnen to Pfäffikon

R07 Way of St.James (Camino) from Siebnen to ...

#### route data **Pilgrim Walk** Difficulty Distance 16.4 km Stamina -----4:09 h Technique ..... Duration Altitude Ascent 33 m 448 m 42 m Descent 406 m

### More route data

Angus Carrick
Update: July 03, 2020

We returned to Siebnen to see what we missed, and take a different route through Lachen to Pfäffikon.

Near Pfäffikon, we joined the route we'd taken before from Rapperswil, thus completing the loop.

We took the train to Siebnen, where we asked at the parish office next to the Herz-Jesu church (which we had already visited) for the key to the St.Niklaus Kapelle. This is well worth while, as you can see from the pictures! The Reformed church in Siebnen is usually locked, but we got to look in as it was being prepared for a wedding. Then we walked on to the St. Jost Kapelle in Galgenen, which we had missed the last time due to a detour around roadworks in Galganen-It has spectacular Frescos from Bruder Klaus and a

winged altar. (They say a pilgrim stamp is available at th house opposite, but no one answered our ring.) From Galgenen we took a post bus directly to Lachen church in the town centre, and then walked to the Kapelle im Ried on the edge of Lachen. Lachen used to be a busy port in the old days, and pilgrims would arrive there to continue on to Einsiedeln. Finally, we walked along the lakeside to join up with the way from Rapperswil, and then on to Pfäffikon, where we took the train home.