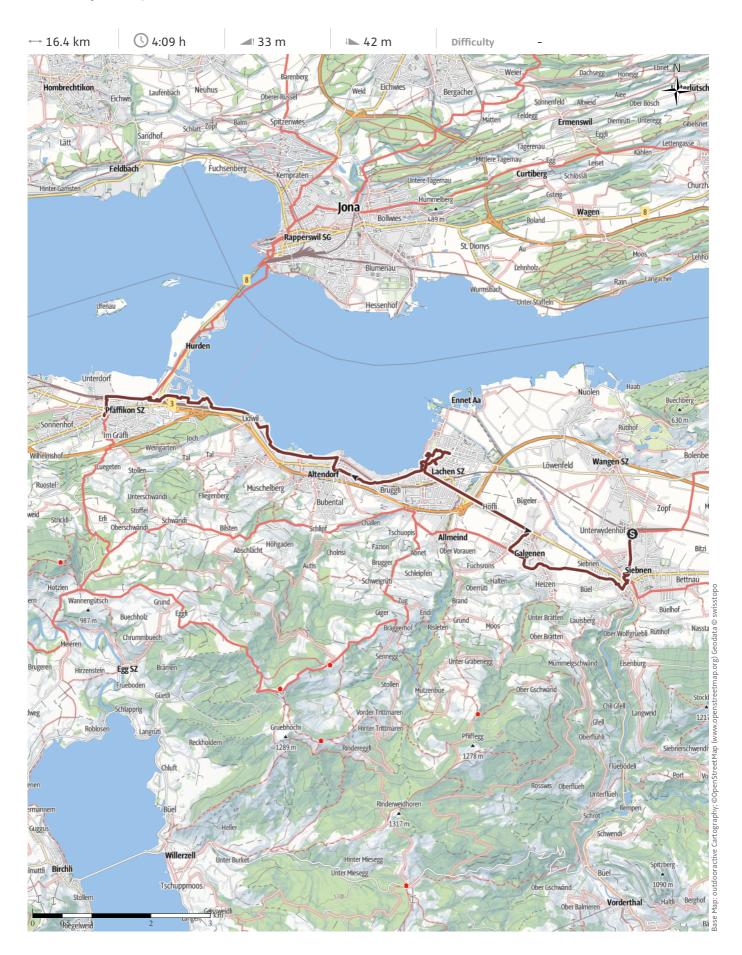

### More route data

Angus Carrick
Update: July 03, 2020

We returned to Siebnen to see what we missed, and take a different route through Lachen to Pfäffikon.

Near Pfäffikon, we joined the route we'd taken before from Rapperswil, thus completing the loop.

We took the train to Siebnen, where we asked at the parish office next to the Herz-Jesu church (which we had already visited) for the key to the St.Niklaus Kapelle. This is well worth while, as you can see from the pictures! The Reformed church in Siebnen is usually locked, but we got to look in as it was being prepared for a wedding. Then we walked on to the St. Jost Kapelle in Galgenen, which we had missed the last time due to a detour around roadworks in Galganen-It has spectacular Frescos from Bruder Klaus and a

winged altar. (They say a pilgrim stamp is available at th house opposite, but no one answered our ring.) From Galgenen we took a post bus directly to Lachen church in the town centre, and then walked to the Kapelle im Ried on the edge of Lachen. Lachen used to be a busy port in the old days, and pilgrims would arrive there to continue on to Einsiedeln. Finally, we walked along the lakeside to join up with the way from Rapperswil, and then on to Pfäffikon, where we took the train home.