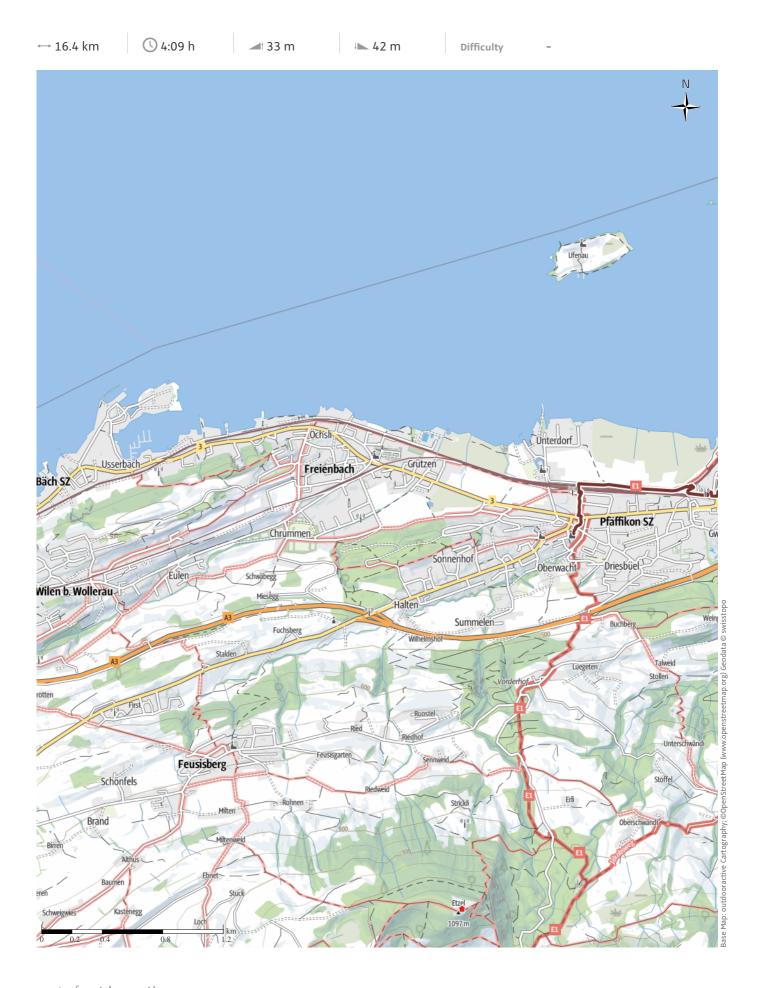

### **Elevation profile**

#### route data **Pilgrim Walk** Difficulty Distance 16.4 km Stamina -----4:09 h Technique ..... Duration Altitude Ascent 33 m 448 m 42 m Descent 406 m