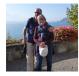

## R07 Way of St.James (Camino) from Siebnen to ...

Scan QR code, save this route offline, share with friends and more...

Website

https://out.ac/sanJg

Altendorf to Pfäffikon Photo: Angus Carrick, Community