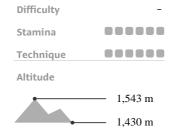

#### **Elevation profile**

# Pilgrim Walk Distance

| Duration | () | 4:56 h |  |
|----------|----|--------|--|
| Ascent   |    | 237 m  |  |
| Descent  | 1  | 134 m  |  |

17.1 km

### Ratings

Authors

Experience Landscape

Community

.....

.....