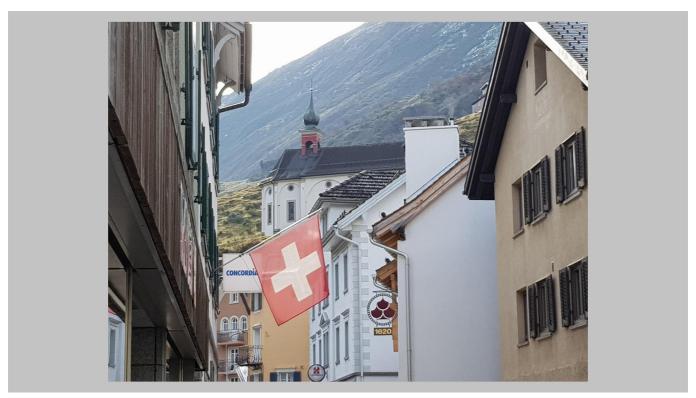

#### More route data

Angus Carrick
Updated: February 19, 2021

As the Oberalp pass was covered in snow, we took the train to Andermatt and walked along the Reuss to Realp.

This side of the Oberalp pass was covered in snow, making the path down impossible, and so we took the train to Andermatt, had a look round, and continued from there. An interesting plaque commemorated a visit by the last of Ireland's princes in 1608. We headed out of Andermatt along the Reuss, crossing old bridges, past pleasant meadows grazed by sheep to a village boasting to be the smallest in Switzerland. From there along a section of road to Realp train station to return to Disentis and thence our base. Realp is also the start