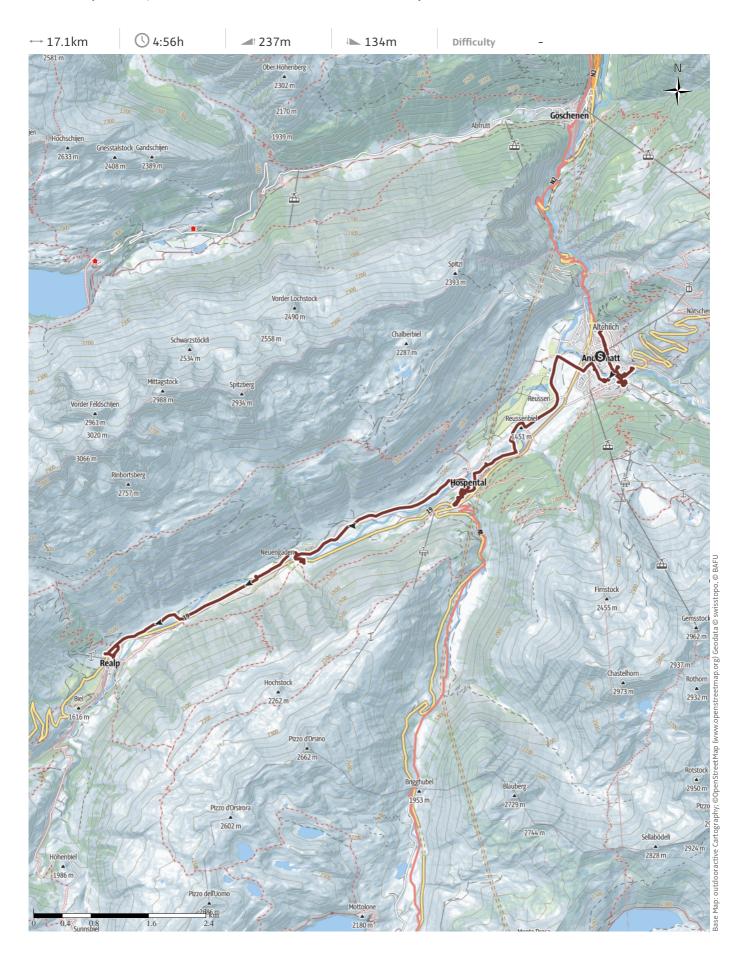

### G21 Way of St. James (Camino) Andermatt to Realp

### route data

# Pilgrim Walk Distance

| Duration | () | 4:56 h |  |
|----------|----|--------|--|
| Ascent   |    | 237 m  |  |
| Descent  | 1  | 134 m  |  |

17.1 km

#### More route data

Angus Carrick
Updated: February 19, 2021

As the Oberalp pass was covered in snow, we took the train to Andermatt and walked along the Reuss to Realp.

This side of the Oberalp pass was covered in snow, making the path down impossible, and so we took the train to Andermatt, had a look round, and continued from there. An interesting plaque commemorated a visit by the last of Ireland's princes in 1608. We headed out of Andermatt along the Reuss, crossing old bridges, past pleasant meadows grazed by sheep to a village boasting to be the smallest in Switzerland. From there along a section of road to Realp train station to return to Disentis and thence our base. Realp is also the start

of the cog railway to the Furka pass, used as a location in the James Bond film Goldfinger. The Furka Pass at 2429 metres, connects with Realp in the canton of Uri with Gletsch, in the canton of Valais, but was officially closed for the winter season.