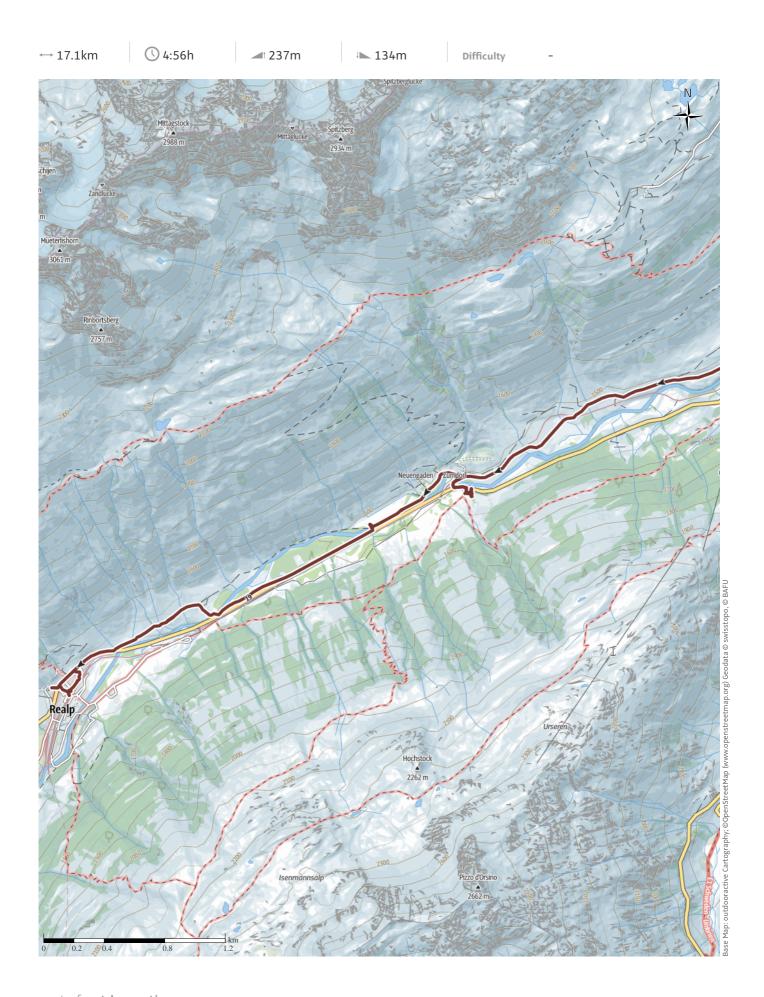

### G21 Way of St. James (Camino) Andermatt to Realp

### route data

# Pilgrim Walk Distance

| Duration | () | 4:56 h |  |
|----------|----|--------|--|
| Ascent   |    | 237 m  |  |
| Descent  | 1  | 134 m  |  |

17.1 km

#### More route data

Angus Carrick
Updated: February 19, 2021

As the Oberalp pass was covered in snow, we took the train to Andermatt and walked along the Reuss to Realp.

This side of the Oberalp pass was covered in snow, making the path down impossible, and so we took the train to Andermatt, had a look round, and continued from there. An interesting plaque commemorated a visit by the last of Ireland's princes in 1608. We headed out of Andermatt along the Reuss, crossing old bridges, past pleasant meadows grazed by sheep to a village boasting to be the smallest in Switzerland. From there along a section of road to Realp train station to return to Disentis and thence our base. Realp is also the start

of the cog railway to the Furka pass, used as a location in the James Bond film Goldfinger. The Furka Pass at 2429 metres, connects with Realp in the canton of Uri with Gletsch, in the canton of Valais, but was officially closed for the winter season.