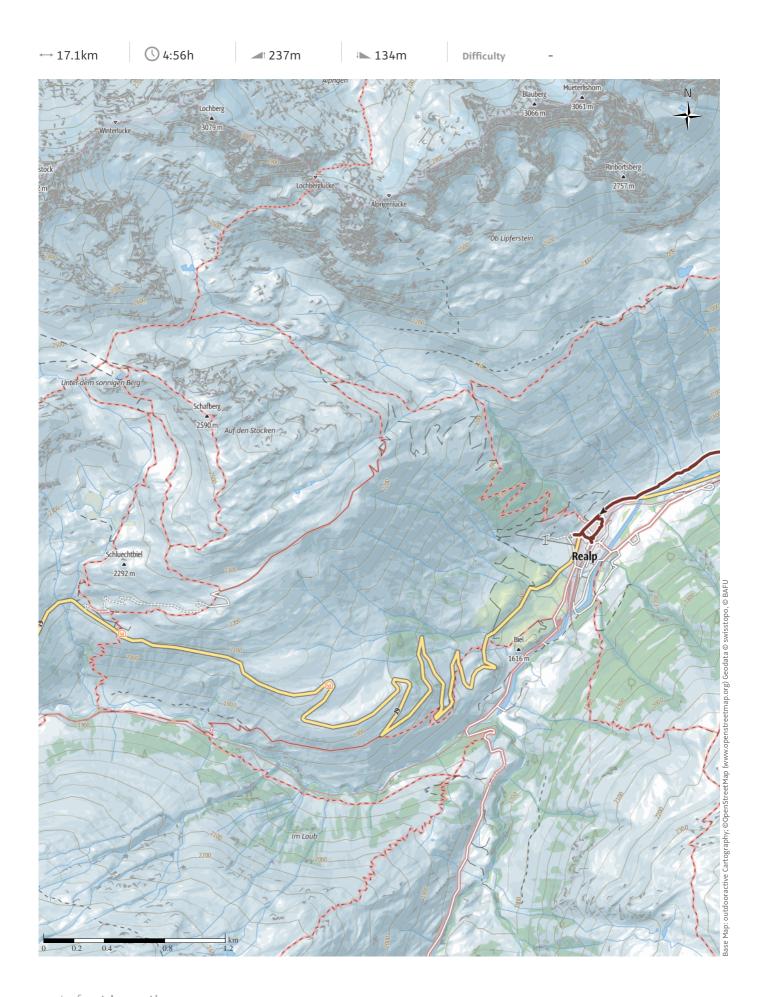

#### **Elevation profile**

# Pilgrim Walk Distance

| Duration | () | 4:56 h |  |
|----------|----|--------|--|
| Ascent   |    | 237 m  |  |
| Descent  | 1  | 134 m  |  |

17.1 km