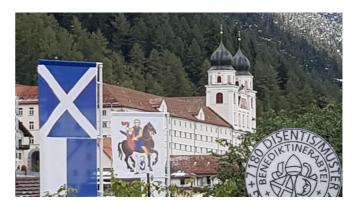

#### We collected our certificates from Disentis Monastery and set off for Bugnei near Sedrun. (This is the start of the Rhein-Reuss-Rhone way.)

We returned the next day by train to Disentis in time for the morning service, and showed the monks our book of pilgrim stamps in order to obtain a certificate with the seal of the monastery confirming that we had walked the Graubündenweg from Mustair to Disentis. Then we set off in better weather on the Rhein-Reuss-Rhone way, making a detour to see the spectacular Kappele Sontga Gada (St. Agatha's chapel) , with its old pews and amazing frescoes. The was lead over pleasant snow covered copuntryside, past a Jakobskappele and

#### Lieber Angus Carrick

Du bist vom11. Juli 2020 bis zum 25. September 2020 über den ganzen Jakobsweg Graubünden gegangen. Das bezeugen die vielen Stempel deines Credenzials, das dir am 11. Juli 2020 in Müstair ausgestellt worden ist.

Bis zum Grab des Apostels Jakobus in Santiago de Compostela erleben Menschen Glück und nehmen Anstrengungen und Entbehrung auf sich. Anstrengungen und Entbehrungen hast auch du auf dem Jakobsweg Graubünden auf dich genommen. Beglückend bleibt für dich gewiss die Ankunft an der Pforte unseres Klosters hier in Disentis.