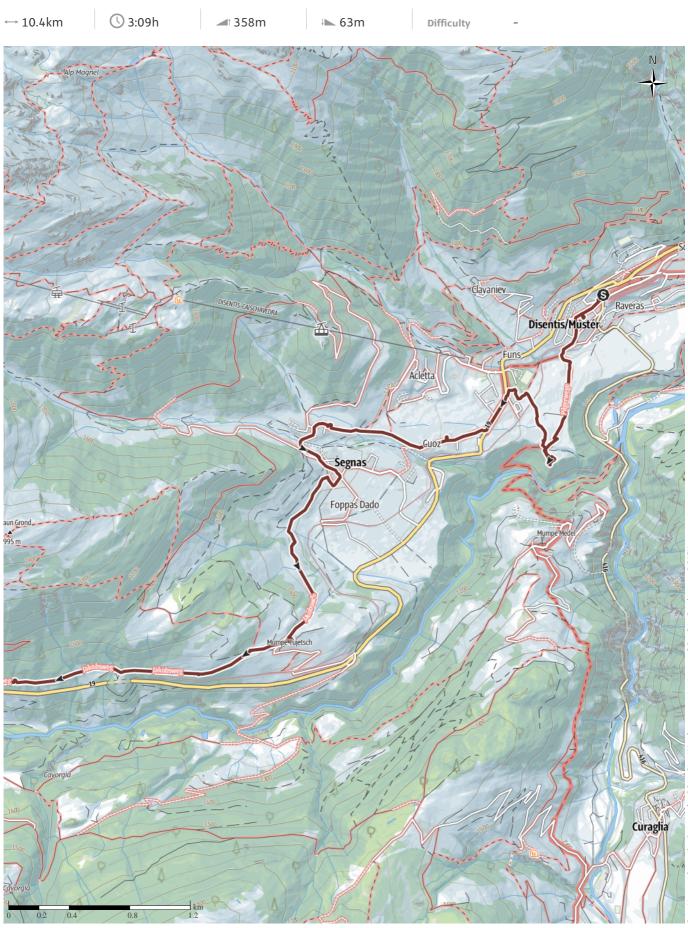

#### route data

Ascent

Descent

| Pilgrim Walk |                       |      |    |  |
|--------------|-----------------------|------|----|--|
| Distance     | $\longleftrightarrow$ | 10.4 | km |  |
| Duration     | $\bigcirc$            | 3:09 | h  |  |

1

358 m

63 m

| Best time | of year |
|-----------|---------|
|-----------|---------|

| JAN | FEB | MAR |
|-----|-----|-----|
| APR | MAY | JUN |
| JUL | AUG | SEP |
| OCT | NOV | DEC |

#### We collected our certificates from Disentis Monastery and set off for Bugnei near Sedrun. (This is the start of the Rhein-Reuss-Rhone way.)

We returned the next day by train to Disentis in time for the morning service, and showed the monks our book of pilgrim stamps in order to obtain a certificate with the seal of the monastery confirming that we had walked the Graubündenweg from Mustair to Disentis. Then we set off in better weather on the Rhein-Reuss-Rhone way, making a detour to see the spectacular Kappele Sontga Gada (St. Agatha's chapel) , with its old pews and amazing frescoes. The was lead over pleasant snow covered copuntryside, past a Jakobskappele and

then a modern resting place for pilgrimsand on to a small railway station at the Bugnei viaduct, from whence we returned by train.