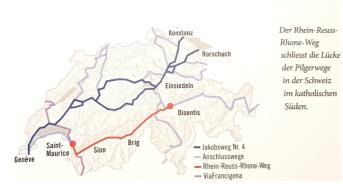

#### We collected our certificates from Disentis Monastery and set off for Bugnei near Sedrun. (This is the start of the Rhein-Reuss-Rhone way.)

We returned the next day by train to Disentis in time for the morning service, and showed the monks our book of pilgrim stamps in order to obtain a certificate with the seal of the monastery confirming that we had walked the Graubündenweg from Mustair to Disentis. Then we set off in better weather on the Rhein-Reuss-Rhone way, making a detour to see the spectacular Kappele Sontga Gada (St. Agatha's chapel) , with its old pews and amazing frescoes. The was lead over pleasant snow covered copuntryside, past a Jakobskappele and

then a modern resting place for pilgrimsand on to a small railway station at the Bugnei viaduct, from whence we returned by train.