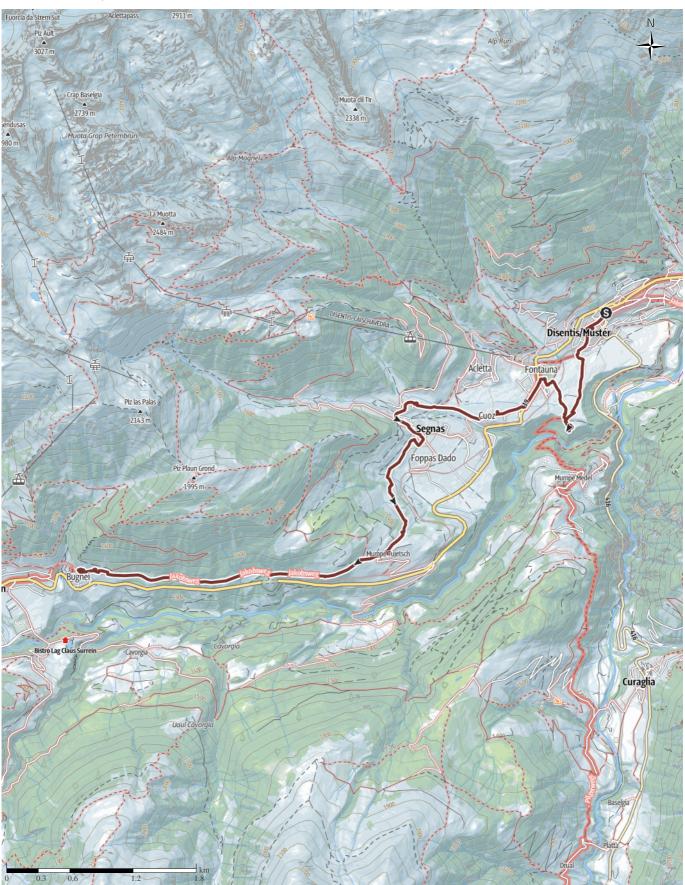

### G19 Way of St. James (Camino) Disentis to Bugnei

#### We collected our certificates from Disentis Monastery and set off for Bugnei near Sedrun. (This is the start of the Rhein-Reuss-Rhone way.)

We returned the next day by train to Disentis in time for the morning service, and showed the monks our book of pilgrim stamps in order to obtain a certificate with the seal of the monastery confirming that we had walked the Graubündenweg from Mustair to Disentis. Then we set off in better weather on the Rhein-Reuss-Rhone way, making a detour to see the spectacular Kappele Sontga Gada (St. Agatha's chapel) , with its old pews and amazing frescoes. The was lead over pleasant snow covered copuntryside, past a Jakobskappele and

then a modern resting place for pilgrimsand on to a small railway station at the Bugnei viaduct, from whence we returned by train.