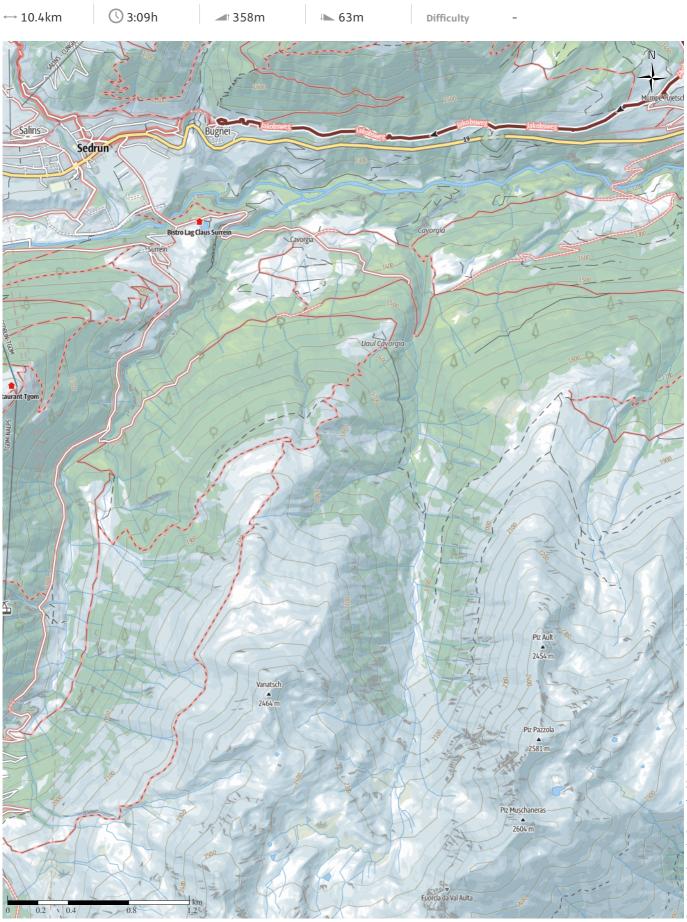

#### route data

Ascent

Descent

| Pilgrim Walk |                       |      |    |  |
|--------------|-----------------------|------|----|--|
| Distance     | $\longleftrightarrow$ | 10.4 | km |  |
| Duration     | $\bigcirc$            | 3:09 | h  |  |

1

358 m

63 m

| Best time | of year |
|-----------|---------|
|-----------|---------|

| JAN | FEB | MAR |
|-----|-----|-----|
| APR | MAY | JUN |
| JUL | AUG | SEP |
| OCT | NOV | DEC |

#### We collected our certificates from Disentis Monastery and set off for Bugnei near Sedrun. (This is the start of the Rhein-Reuss-Rhone way.)

We returned the next day by train to Disentis in time for the morning service, and showed the monks our book of pilgrim stamps in order to obtain a certificate with the seal of the monastery confirming that we had walked the Graubündenweg from Mustair to Disentis. Then we set off in better weather on the Rhein-Reuss-Rhone way, making a detour to see the spectacular Kappele Sontga Gada (St. Agatha's chapel) , with its old pews and amazing frescoes. The was lead over pleasant snow covered copuntryside, past a Jakobskappele and

then a modern resting place for pilgrimsand on to a small railway station at the Bugnei viaduct, from whence we returned by train.