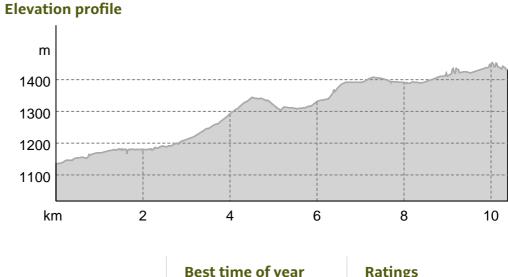

#### route data

Ascent

Descent

| Pilgrim Walk |                       |      |    |  |
|--------------|-----------------------|------|----|--|
| Distance     | $\longleftrightarrow$ | 10.4 | km |  |
| Duration     | $\bigcirc$            | 3:09 | h  |  |

1

358 m

63 m

| Best time | of year |
|-----------|---------|
|-----------|---------|

| JAN | FEB | MAR |
|-----|-----|-----|
| APR | MAY | JUN |
| JUL | AUG | SEP |
| OCT | NOV | DEC |