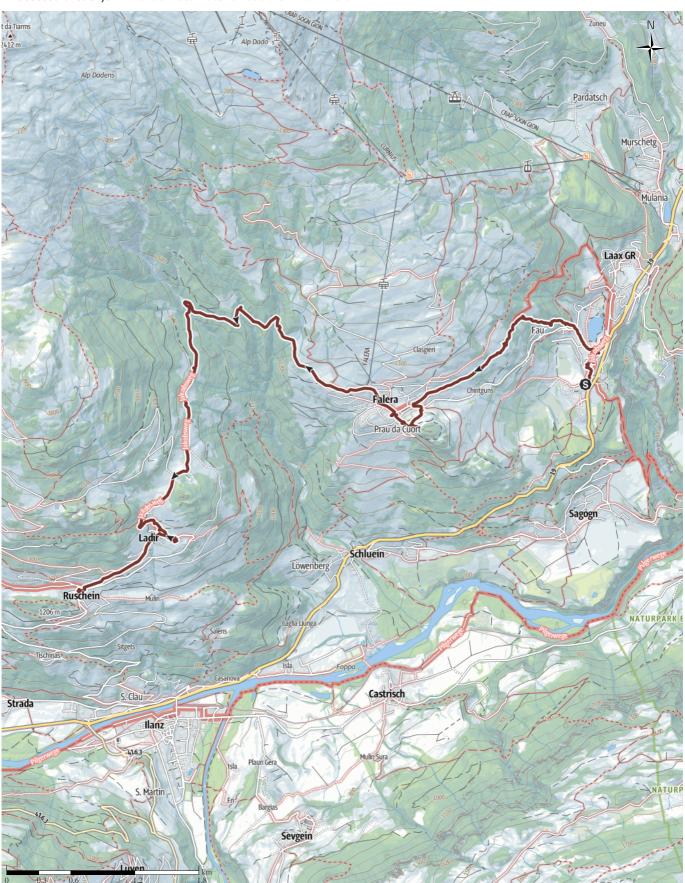

### G15 Way of St. James (Camino) Laax to Ruschein

#### route data

| <b>D1</b>   | arim  | Malk |
|-------------|-------|------|
| <b>F</b> II | 21111 | Walk |
|             | 0     |      |

| Distance | $\longleftrightarrow$ | 12.4 | km |
|----------|-----------------------|------|----|
| Duration | ()                    | 3:58 | h  |
| Ascent   |                       | 383  | m  |
| Descent  |                       | 231  | m  |

# Hillside walk from Laax to Ruschein past bronze age standing stones.

We returned to the bus stop on the edge of Laax where we had left off the day before, and wandered through the village. Then followed a steep upward short-cut, as the longer road was being dug up, but we did get a good view down onto Laax and its lake. Then onwards to Falera, its church, and its fascinating standing stones. From there, on to the small village of Ruschein with the Chapel of Nossadunna.