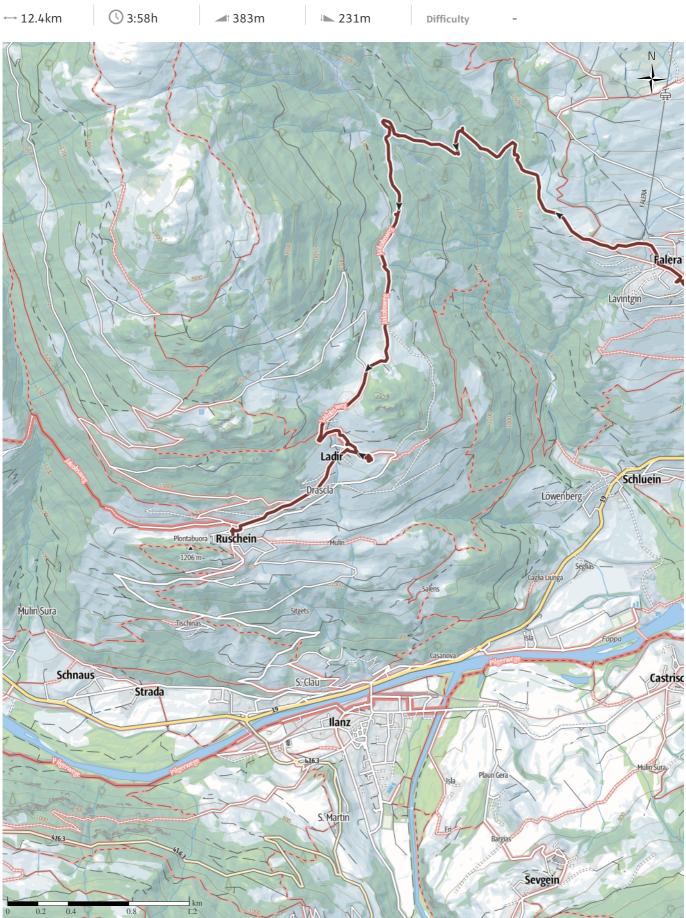

#### route data

| <b>D1</b>   | arim  | Malk |
|-------------|-------|------|
| <b>F</b> II | 21111 | Walk |
|             | 0     |      |

| Distance | $\longleftrightarrow$ | 12.4 | km |
|----------|-----------------------|------|----|
| Duration | ()                    | 3:58 | h  |
| Ascent   |                       | 383  | m  |
| Descent  |                       | 231  | m  |

# Hillside walk from Laax to Ruschein past bronze age standing stones.

We returned to the bus stop on the edge of Laax where we had left off the day before, and wandered through the village. Then followed a steep upward short-cut, as the longer road was being dug up, but we did get a good view down onto Laax and its lake. Then onwards to Falera, its church, and its fascinating standing stones. From there, on to the small village of Ruschein with the Chapel of Nossadunna.