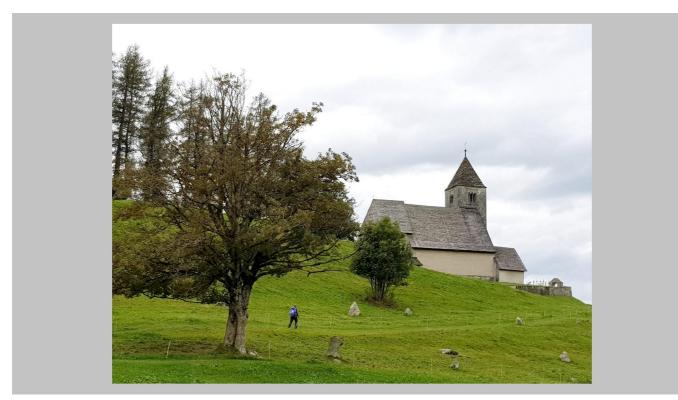

# Hillside walk from Laax to Ruschein past bronze age standing stones.

We returned to the bus stop on the edge of Laax where we had left off the day before, and wandered through the village. Then followed a steep upward short-cut, as the longer road was being dug up, but we did get a good view down onto Laax and its lake. Then onwards to Falera, its church, and its fascinating standing stones. From there, on to the small village of Ruschein with the Chapel of Nossadunna.