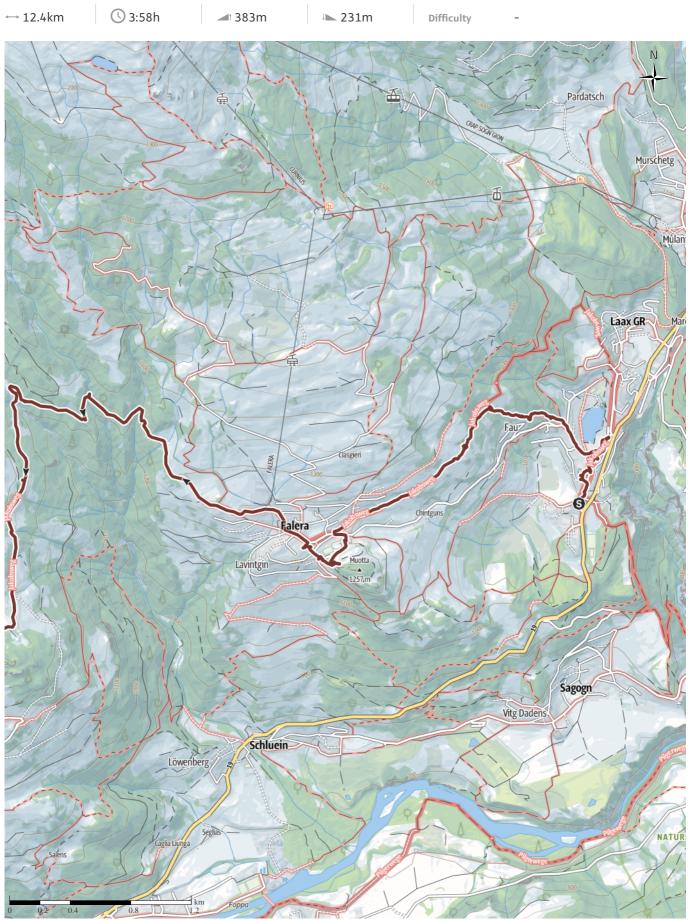

#### route data

| <b>D1</b>   | arim  | Malk |
|-------------|-------|------|
| <b>F</b> II | 21111 | Walk |
|             | 0     |      |

| Distance | $\longleftrightarrow$ | 12.4 | km |
|----------|-----------------------|------|----|
| Duration | ()                    | 3:58 | h  |
| Ascent   |                       | 383  | m  |
| Descent  |                       | 231  | m  |

# Hillside walk from Laax to Ruschein past bronze age standing stones.

We returned to the bus stop on the edge of Laax where we had left off the day before, and wandered through the village. Then followed a steep upward short-cut, as the longer road was being dug up, but we did get a good view down onto Laax and its lake. Then onwards to Falera, its church, and its fascinating standing stones. From there, on to the small village of Ruschein with the Chapel of Nossadunna.