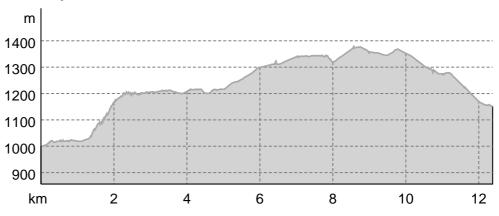

#### route data

| <b>D1</b>   | arim  | Malk |
|-------------|-------|------|
| <b>F</b> II | 21111 | Walk |
|             | 0     |      |

| Distance | $\longleftrightarrow$ | 12.4 | km |
|----------|-----------------------|------|----|
| Duration | ()                    | 3:58 | h  |
| Ascent   |                       | 383  | m  |
| Descent  |                       | 231  | m  |