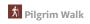

### **Elevation profile**

#### **Pilgrim Walk**

| Distance | $\longleftrightarrow$ | 13.1 km |  |
|----------|-----------------------|---------|--|
| Duration | ()                    | 3:34 h  |  |
| Ascent   | <b>_</b>              | 13 m    |  |
| Descent  | 1                     | 431 m   |  |