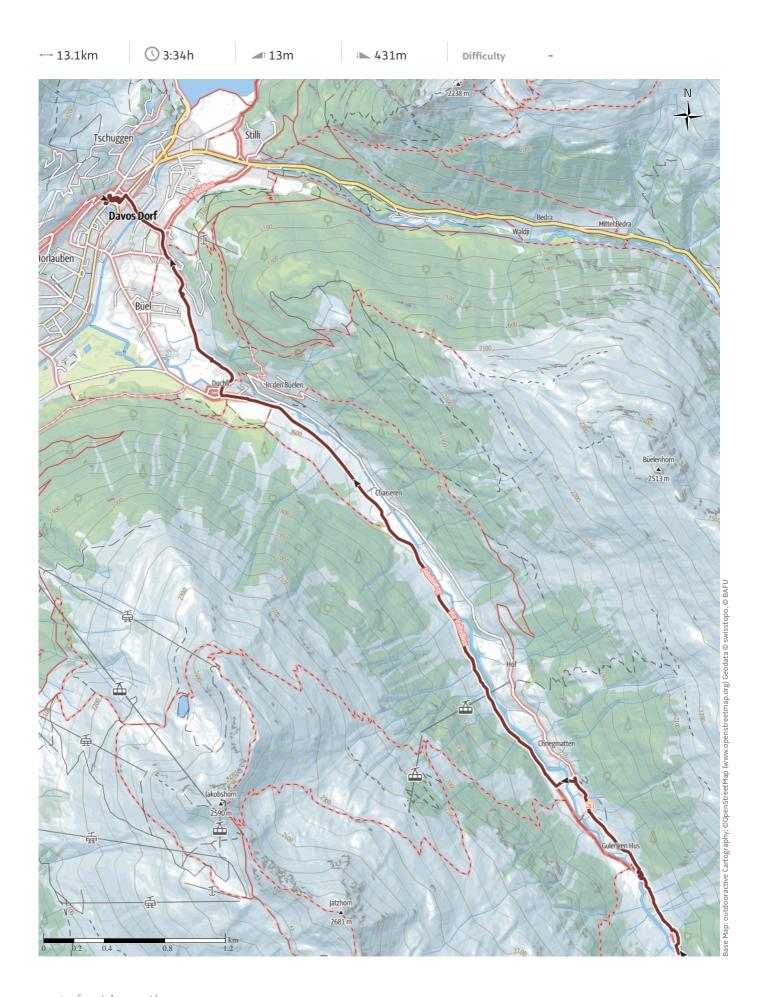

### G07 Way of St. James (Camino) Dürrboden to Davos

#### **Pilgrim Walk**

| Distance | $\longleftrightarrow$ | 13.1 km |  |
|----------|-----------------------|---------|--|
| Duration | ()                    | 3:34 h  |  |
| Ascent   | <b>_</b>              | 13 m    |  |
| Descent  | 1                     | 431 m   |  |

#### More route data

Angus Carrick
Updated: November 22, 2020

A wet and miserable trudge down to an international tourist village, made fascinating by some Gothic frescoes in the village church.

We started the day with a filling breakfast at the restaurant in Dürrboden, and collected our shoes and socks from where we'd left them drying on the wood fired oven overnight. Walking from Dürrboden down to Davos could have been a pleasant enough walk, but in cold and wet it was not enjoyable. Arriving in Davos, we were greeted with an industrial area, follwed by an uninspiring tourist town. However, it was all worthwhile when we visited the most interesting church, St. Theodul in the middle of Davos Dorf. The first church was built between 1289 and 1401, and the original choir, still attached at the rear of the present church is decorated with amazing frescoes.