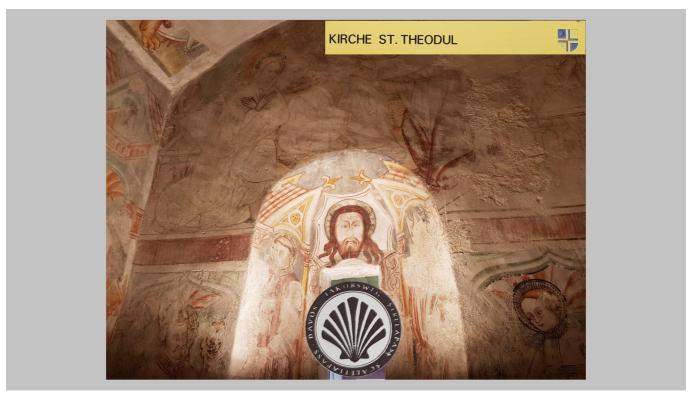

#### More route data

Angus Carrick
Updated: November 22, 2020

A wet and miserable trudge down to an international tourist village, made fascinating by some Gothic frescoes in the village church.

We started the day with a filling breakfast at the restaurant in Dürrboden, and collected our shoes and socks from where we'd left them drying on the wood fired oven overnight. Walking from Dürrboden down to Davos could have been a pleasant enough walk, but in cold and wet it was not enjoyable. Arriving in Davos, we were greeted with an industrial area, follwed by an uninspiring tourist town. However, it was all worthwhile when we visited the most interesting church, St. Theodul in the middle of Davos Dorf. The first church was built between 1289 and 1401, and the original choir, still attached at the rear of the present church is decorated with amazing frescoes.