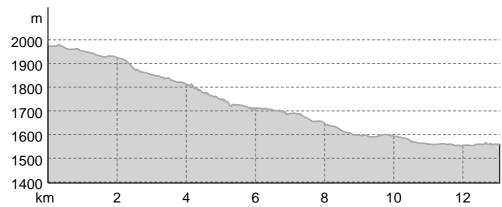

### **Elevation profile**

#### **Pilgrim Walk**

| Distance | $\longleftrightarrow$ | 13.1 km |  |
|----------|-----------------------|---------|--|
| Duration | ()                    | 3:34 h  |  |
| Ascent   | <b>_</b>              | 13 m    |  |
| Descent  | 1                     | 431 m   |  |