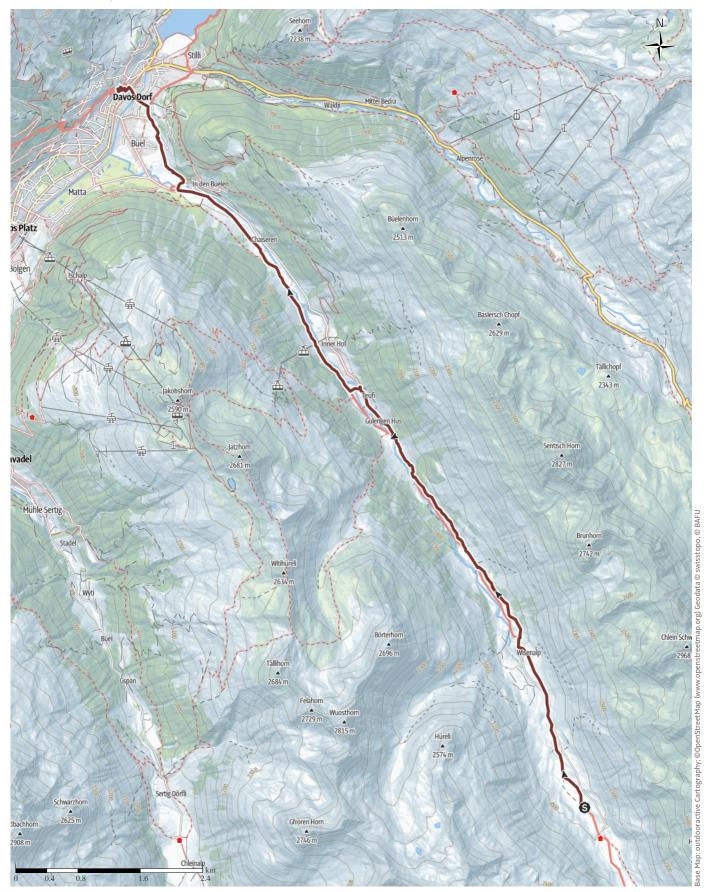

### G07 Way of St. James (Camino) Dürrboden to Davos

#### More route data

Angus Carrick
Updated: November 22, 2020

A wet and miserable trudge down to an international tourist village, made fascinating by some Gothic frescoes in the village church.

We started the day with a filling breakfast at the restaurant in Dürrboden, and collected our shoes and socks from where we'd left them drying on the wood fired oven overnight. Walking from Dürrboden down to Davos could have been a pleasant enough walk, but in cold and wet it was not enjoyable. Arriving in Davos, we were greeted with an industrial area, follwed by an uninspiring tourist town. However, it was all worthwhile when we visited the most interesting church, St. Theodul in the middle of Davos Dorf. The first church was built between 1289 and 1401, and the original choir, still attached at the rear of the present church is decorated with amazing frescoes.