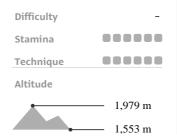

Protected areas / ! Please note nature reserve information!















### G07 Way of St. James (Camino) Dürrboden to Davos

### **Elevation profile**



### route data

#### **Pilgrim Walk**

| Distance | $\longleftrightarrow$ | 13.1 km |  |
|----------|-----------------------|---------|--|
| Duration | ()                    | 3:34 h  |  |
| Ascent   | <b>_</b>              | 13 m    |  |
| Descent  | 1                     | 431 m   |  |



#### Best time of year

| JAN | FEB   | MAR |
|-----|-------|-----|
| APR | MAY   | JUN |
| JUL | AUG   | SEP |
| OCT | NOV I | DEC |

### Ratings

#### **Authors**

Experience Landscape .....

.....

Community

#### More route data



Angus Carrick
Updated: November 22, 2020

A wet and miserable trudge down to an international tourist village, made fascinating by some Gothic frescoes in the village church.

We started the day with a filling breakfast at the restaurant in Dürrboden, and collected our shoes and socks from where we'd left them drying on the wood fired oven overnight. Walking from Dürrboden down to Davos could have been a pleasant enough walk, but in cold and wet it was not enjoyable. Arriving in Davos, we were greeted with an industrial area, follwed by an uninspiring tour