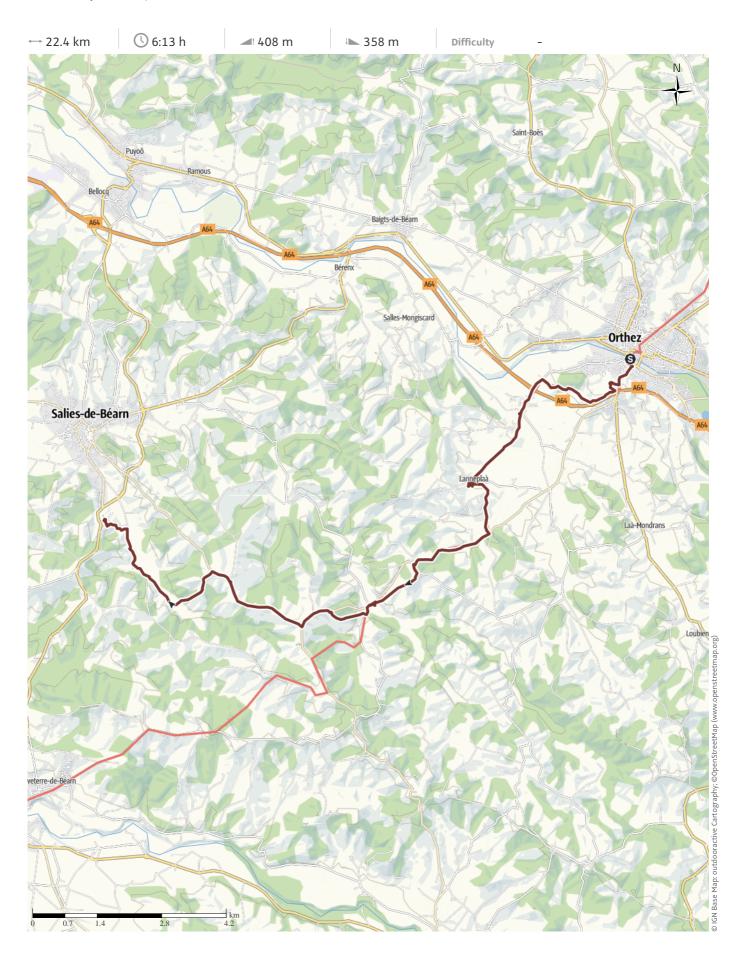

## F55 Way of St. James (Camino) Orthez to Salies-de-Bearn

# route data Pilgrim Walk Distance 22.4 km Duration 6:13 h Ascent 408 m Difficulty Technique Altitude

358 m

### We continue on the Voie de Vézelay to Salies-de-Bearn.

We set off early as we had a long day, and although we were back on one of the official Caminos, we didn't meet up with any other pilgrims. We had a lot of roads until we got to L'hopital d'Orion, the site of an ancient pilgrim hospital, complete with pilgrim statue and an open church. We found our way cross-country through fields and woods to the riding-school where we planned to stay in the hostel. The owner, however, kindly put us in a Gîte because the hostel house was not heated and nights were cold. We made a meal out of our reserve tins of tuna, sweetcorn and pasta as we hadn't come across any shops on the way, and finished the evening sitting outside watching the sun set and sipping some local beer, made there by the owner's son.