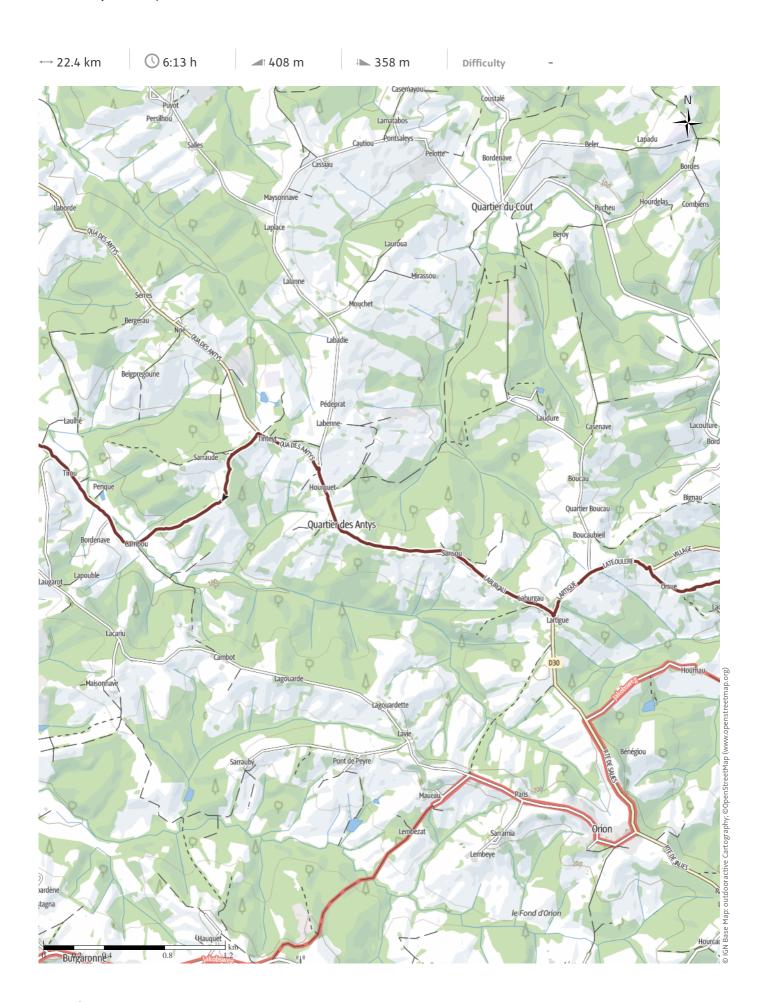

### We continue on the Voie de Vézelay to Salies-de-Bearn.

We set off early as we had a long day, and although we were back on one of the official Caminos, we didn't meet up with any other pilgrims. We had a lot of roads until we got to L'hopital d'Orion, the site of an ancient pilgrim hospital, complete with pilgrim statue and an open church. We found our way cross-country through fields and woods to the riding-school where we planned to stay in the hostel. The owner, however, kindly put us in a Gîte because the hostel house was not heated and nights were cold. We made a meal out of our reserve tins of tuna, sweetcorn and pasta as we hadn't come across any shops on the way, and finished the evening sitting outside watching the sun set and sipping some local beer, made there by the owner's son.