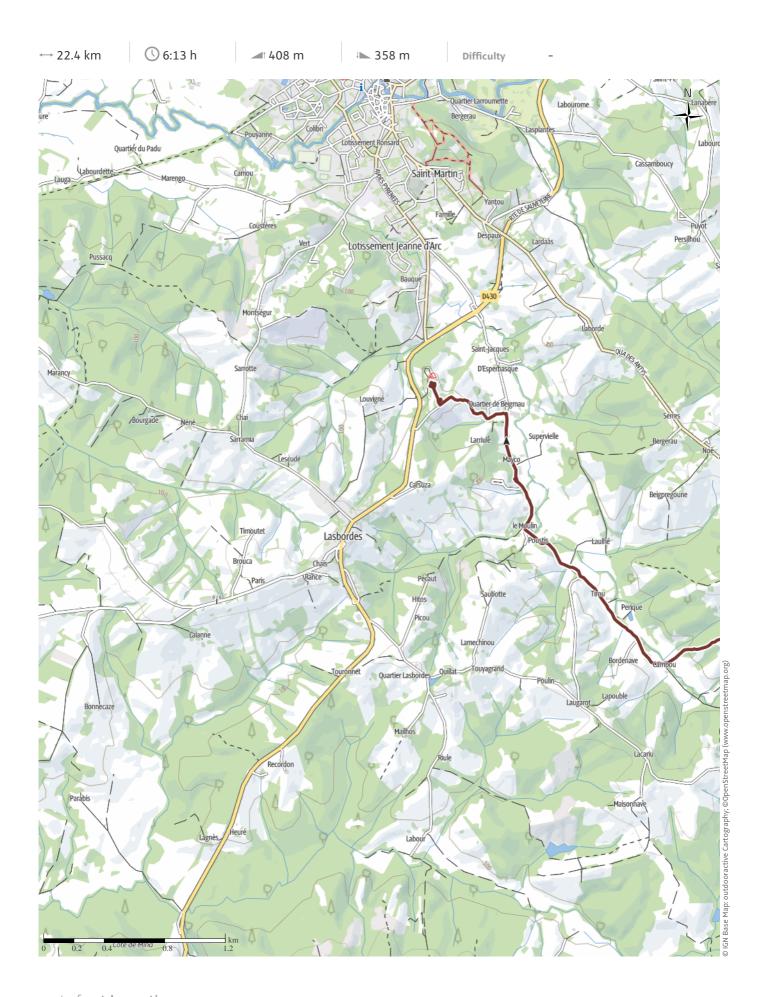

### We continue on the Voie de Vézelay to Salies-de-Bearn.

We set off early as we had a long day, and although we were back on one of the official Caminos, we didn't meet up with any other pilgrims. We had a lot of roads until we got to L'hopital d'Orion, the site of an ancient pilgrim hospital, complete with pilgrim statue and an open church. We found our way cross-country through fields and woods to the riding-school where we planned to stay in the hostel. The owner, however, kindly put us in a Gîte because the hostel house was not heated and nights were cold. We made a meal out of our reserve tins of tuna, sweetcorn and pasta as we hadn't come across any shops on the way, and finished the evening sitting outside watching the sun set and sipping some local beer, made there by the owner's son.