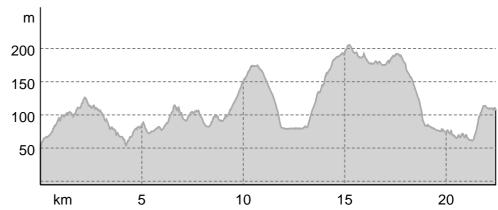

### **Elevation profile**

# route data Pilgrim Walk Distance 22.4 km Duration 6:13 h Ascent 408 m Difficulty Technique Altitude

358 m

#### More route data

Descent

Angus Carrick
Update: December 17, 2022

205 m

52 m