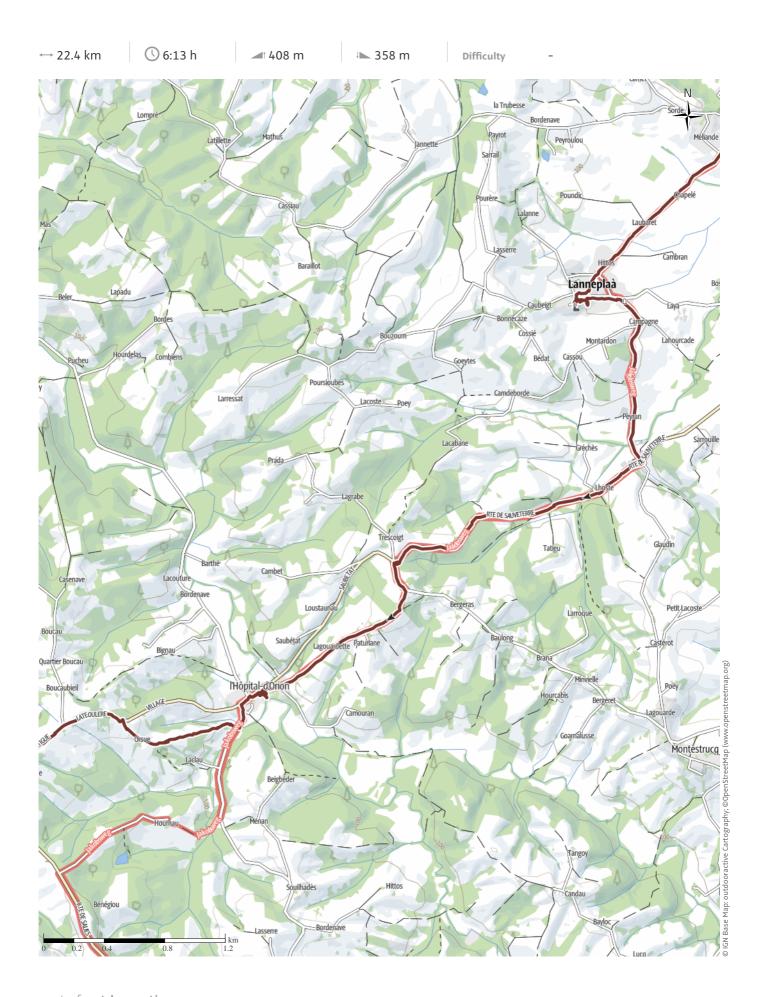

### We continue on the Voie de Vézelay to Salies-de-Bearn.

We set off early as we had a long day, and although we were back on one of the official Caminos, we didn't meet up with any other pilgrims. We had a lot of roads until we got to L'hopital d'Orion, the site of an ancient pilgrim hospital, complete with pilgrim statue and an open church. We found our way cross-country through fields and woods to the riding-school where we planned to stay in the hostel. The owner, however, kindly put us in a Gîte because the hostel house was not heated and nights were cold. We made a meal out of our reserve tins of tuna, sweetcorn and pasta as we hadn't come across any shops on the way, and finished the evening sitting outside watching the sun set and sipping some local beer, made there by the owner's son.