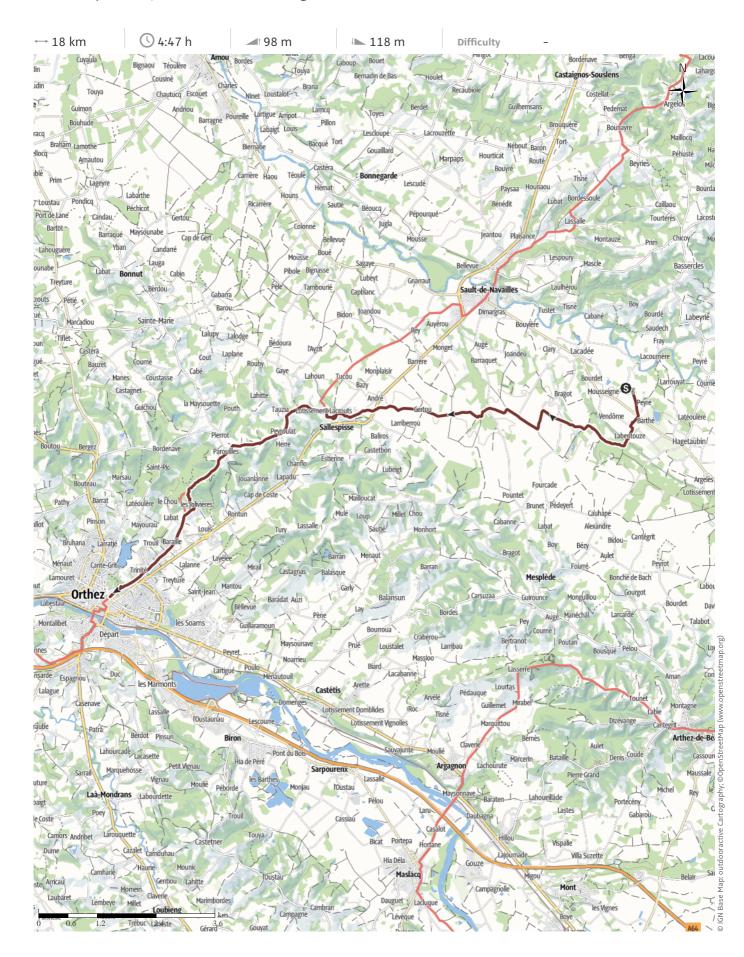

Angus Carrick Update: December 16, 2022

A short section of the Voie de Vézelay to Orthez.

We had a good breakfast of fresh bread and croissants, said goodbye to the farmer, who pointed us in the right direction. We had intermittent showers, some extremely heavy, and witnessed some more examples of drainage ditches. We also met some cows who stared very aggressively at us, as well as a local who insisted we were off the way, which we deliberately were, but wouldn't believe us that we knew where we going. We reached the Voie de Vézelay, and followed it to Orthez, passing some interesting markers on the way. One place proudly announced that they had planted fruit trees for pilgrims to eat the fruit, once the trees had grown! We had to shelter once more from an extremely heavy downpour, before reaching our quaint AirBnB. This was a bedroom in what appeared to be a former stately home, sharing the kitchen and

bathroom with the old lady who lived there. We had a quick look around the town before retiring for the night. The next moring we attended a Palm Sunday celebration at the Eglise Saint Pierre, and then took a day trip to Pau.