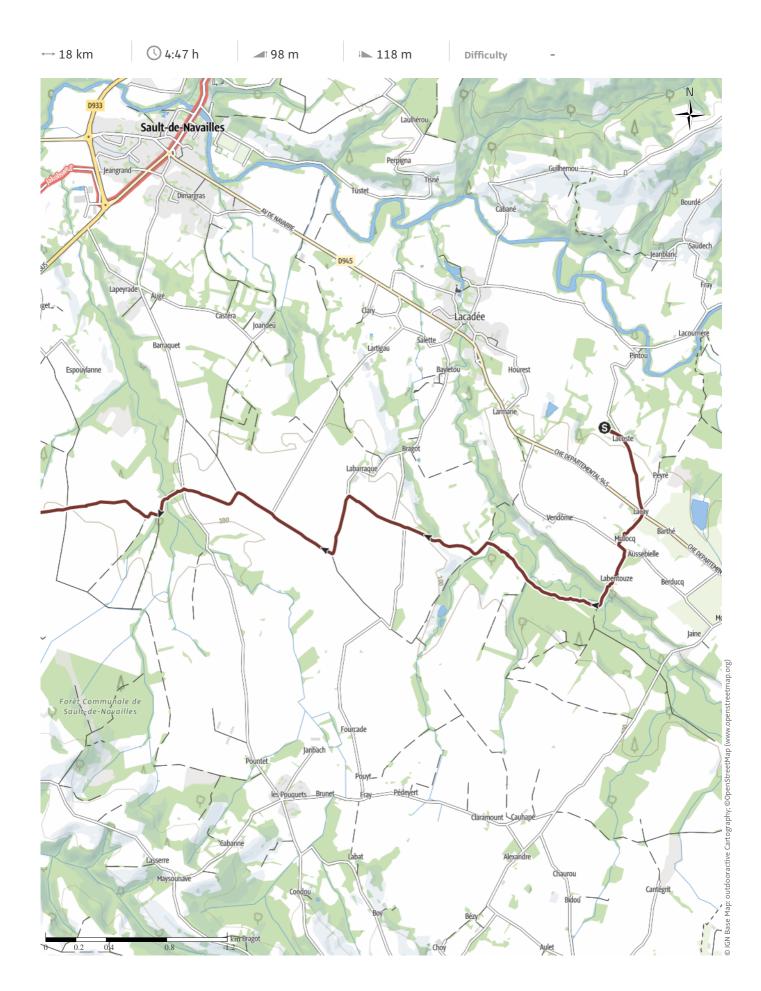

Angus Carrick Update: December 16, 2022

A short section of the Voie de Vézelay to Orthez.

We had a good breakfast of fresh bread and croissants, said goodbye to the farmer, who pointed us in the right direction. We had intermittent showers, some extremely heavy, and witnessed some more examples of drainage ditches. We also met some cows who stared very aggressively at us, as well as a local who insisted we were off the way, which we deliberately were, but wouldn't believe us that we knew where we going. We reached the Voie de Vézelay, and followed it to Orthez, passing some interesting markers on the way. One place proudly announced that they had planted fruit trees for pilgrims to eat the fruit, once the trees had grown! We had to shelter once more from an extremely heavy downpour, before reaching our quaint AirBnB. This was a bedroom in what appeared to be a former stately home, sharing the kitchen and