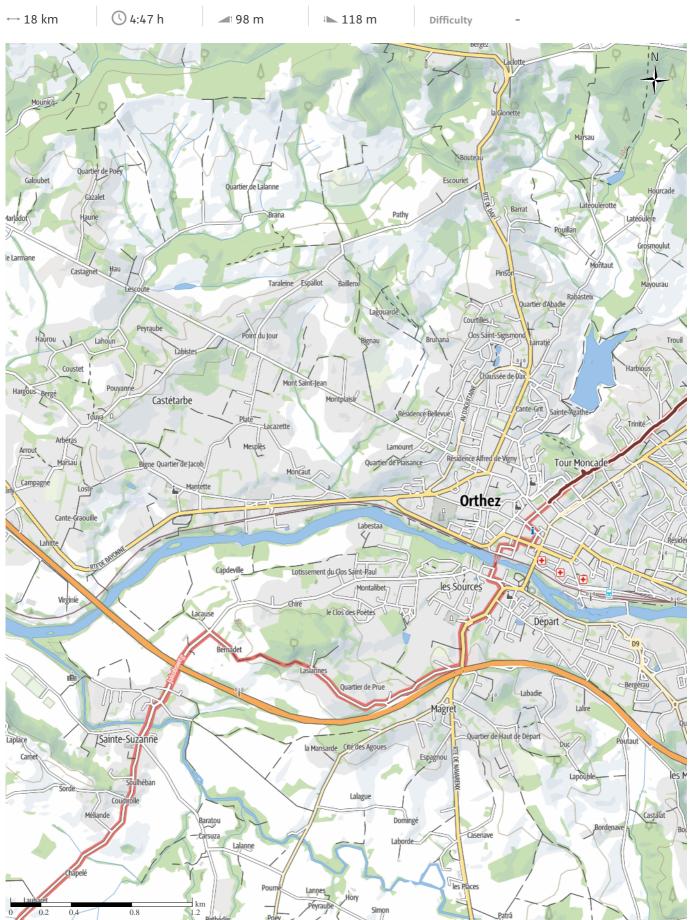

#### More route data

1

route data

**Pilgrim Walk** 

Distance

Duration

Ascent

Descent

Angus Carrick Update: December 16, 2022

A short section of the Voie de Vézelay to Orthez.

We had a good breakfast of fresh bread and croissants, said goodbye to the farmer, who pointed us in the right direction. We had intermittent showers, some extremely heavy, and witnessed some more examples of drainage ditches. We also met some cows who stared very aggressively at us, as well as a local who insisted we were off the way, which we deliberately were, but wouldn't believe us that we knew where we going. We reached the Voie de Vézelay, and followed it to Orthez, passing some interesting markers on the way. One place proudly announced that they had planted fruit trees for pilgrims to eat the fruit, once the trees had grown! We had to shelter once more from an extremely heavy downpour, before reaching our quaint AirBnB. This was a bedroom in what appeared to be a former stately home, sharing the kitchen and

bathroom with the old lady who lived there. We had a quick look around the town before retiring for the night. The next moring we attended a Palm Sunday celebration at the Eglise Saint Pierre, and then took a day trip to Pau.