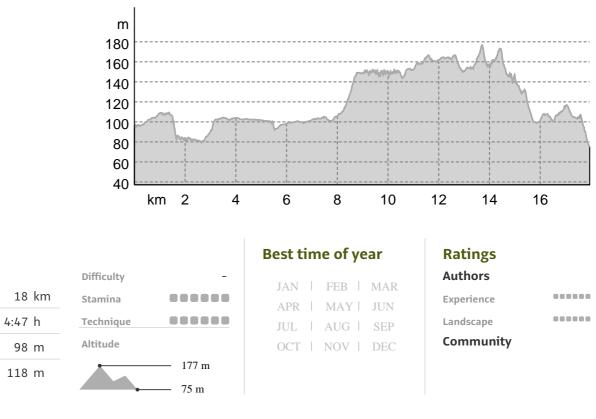

#### **Elevation profile**

#### More route data

1

route data

**Pilgrim Walk** 

Distance

Duration

Ascent

Descent