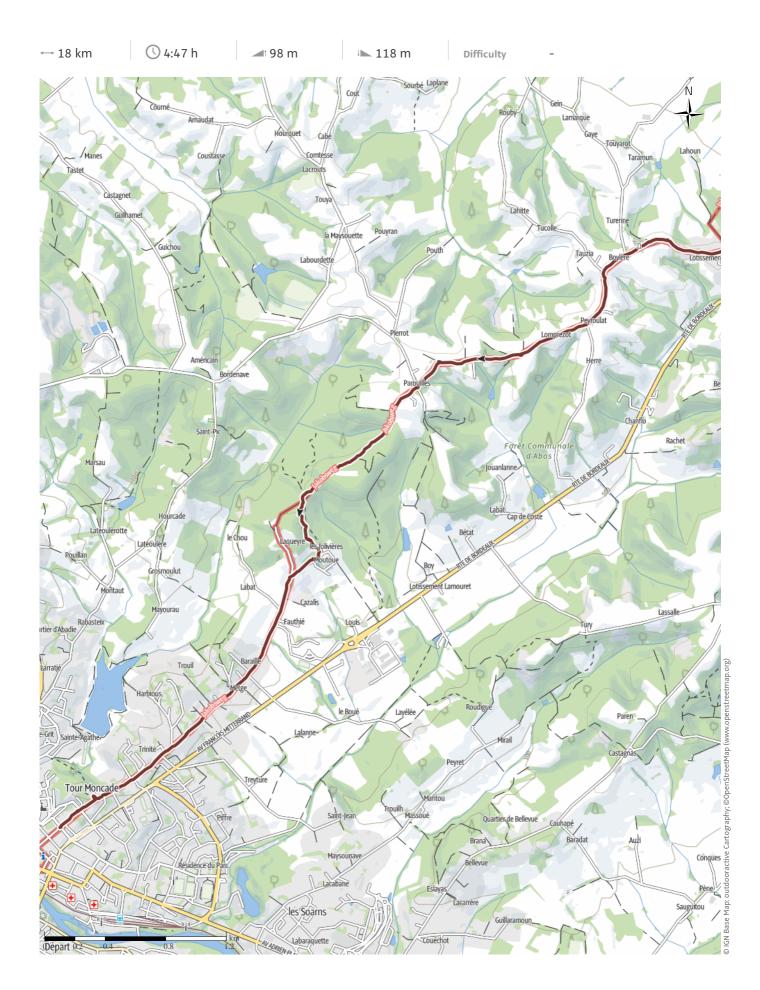

Angus Carrick Update: December 16, 2022

A short section of the Voie de Vézelay to Orthez.

We had a good breakfast of fresh bread and croissants, said goodbye to the farmer, who pointed us in the right direction. We had intermittent showers, some extremely heavy, and witnessed some more examples of drainage ditches. We also met some cows who stared very aggressively at us, as well as a local who insisted we were off the way, which we deliberately were, but wouldn't believe us that we knew where we going. We reached the Voie de Vézelay, and followed it to Orthez, passing some interesting markers on the way. One place proudly announced that they had planted fruit trees for pilgrims to eat the fruit, once the trees had grown! We had to shelter once more from an extremely heavy downpour, before reaching our quaint AirBnB. This was a bedroom in what appeared to be a former stately home, sharing the kitchen and

bathroom with the old lady who lived there. We had a quick look around the town before retiring for the night. The next moring we attended a Palm Sunday celebration at the Eglise Saint Pierre, and then took a day trip to Pau.