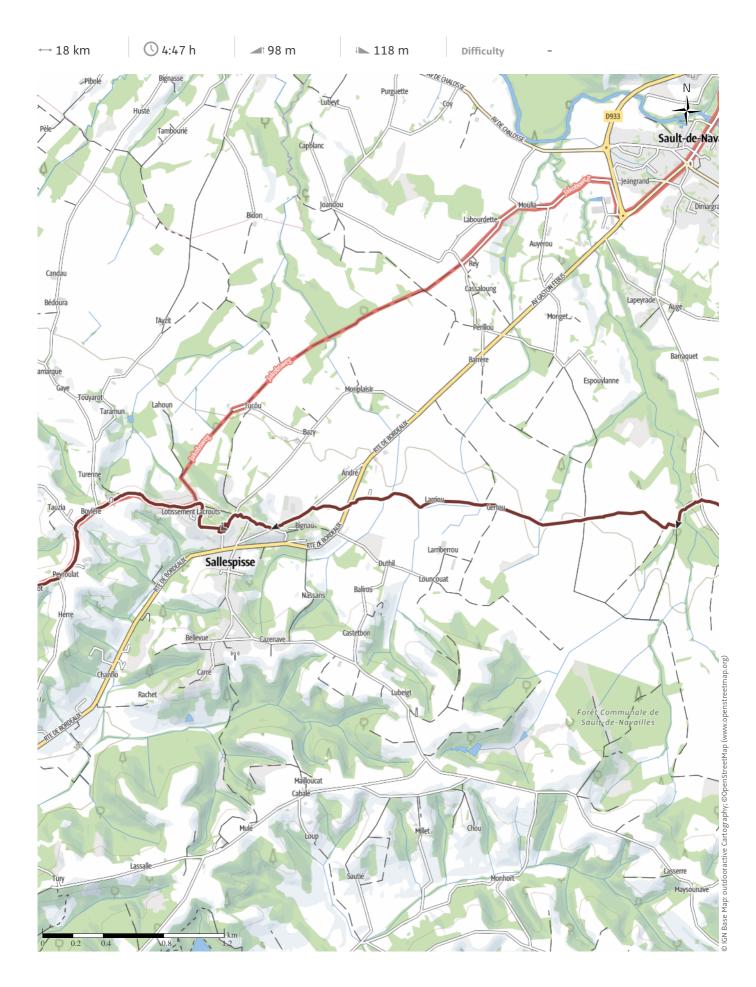

Angus Carrick Update: December 16, 2022

A short section of the Voie de Vézelay to Orthez.

We had a good breakfast of fresh bread and croissants, said goodbye to the farmer, who pointed us in the right direction. We had intermittent showers, some extremely heavy, and witnessed some more examples of drainage ditches. We also met some cows who stared very aggressively at us, as well as a local who insisted we were off the way, which we deliberately were, but wouldn't believe us that we knew where we going. We reached the Voie de Vézelay, and followed it to Orthez, passing some interesting markers on the way. One place proudly announced that they had planted fruit trees for pilgrims to eat the fruit, once the trees had grown! We had to shelter once more from an extremely heavy downpour, before reaching our quaint AirBnB. This was a bedroom in what appeared to be a former stately home, sharing the kitchen and