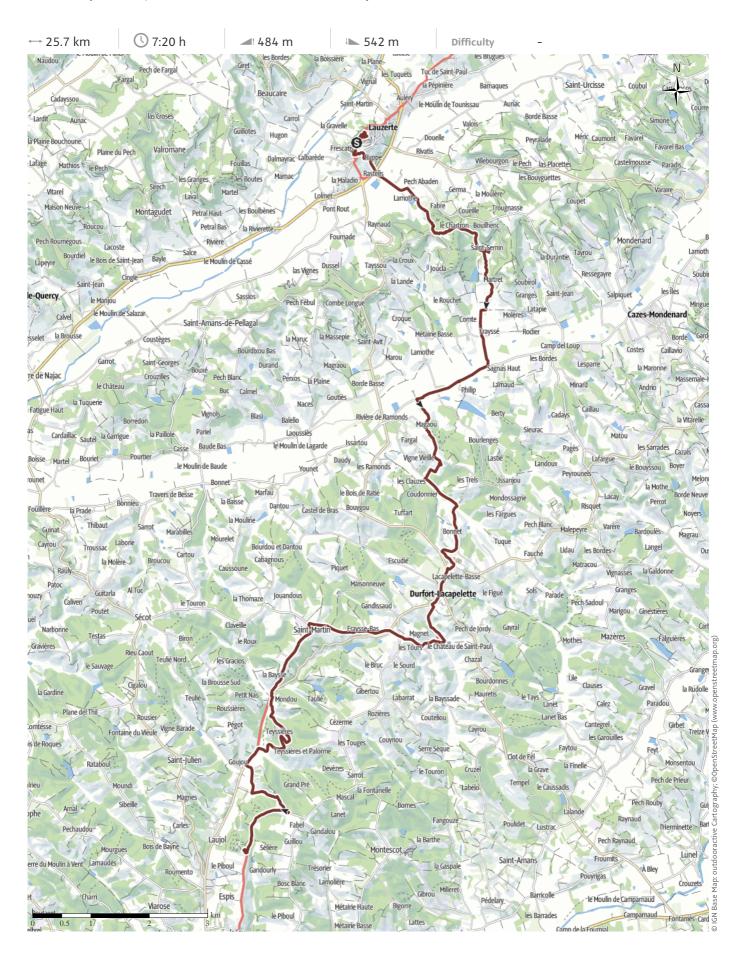

### F42 Way of St. James (Camino) Lauzerte-Espis

#### route data **Pilgrim Walk** Difficulty Distance 25.7 km Stamina -----7:20 h Technique 00000 Duration Altitude Ascent 484 m 227 m 542 m Descent 102 m

### We decided that we wouldn't make it to Moissac in one go, so we stayed at a pleasant Gite (and horse ranch) just before the town

We had breakfast with the group we had seen the previous night, had a look around the town and church, and bought ourselves Pain-aux-Chocolate. There was quite a lot of road, as well as long detours to avoid road, both of which were annoying! We met up with one of our regular companions, as well as an Australian who claimed to walk 40-50km a day at a "multiservices" where we ate a plate of chips. We stopped for the night at a quiet Gite and horse-riding school (with a friendly dog) 5km short of Moissac, where we were only 4 guests.