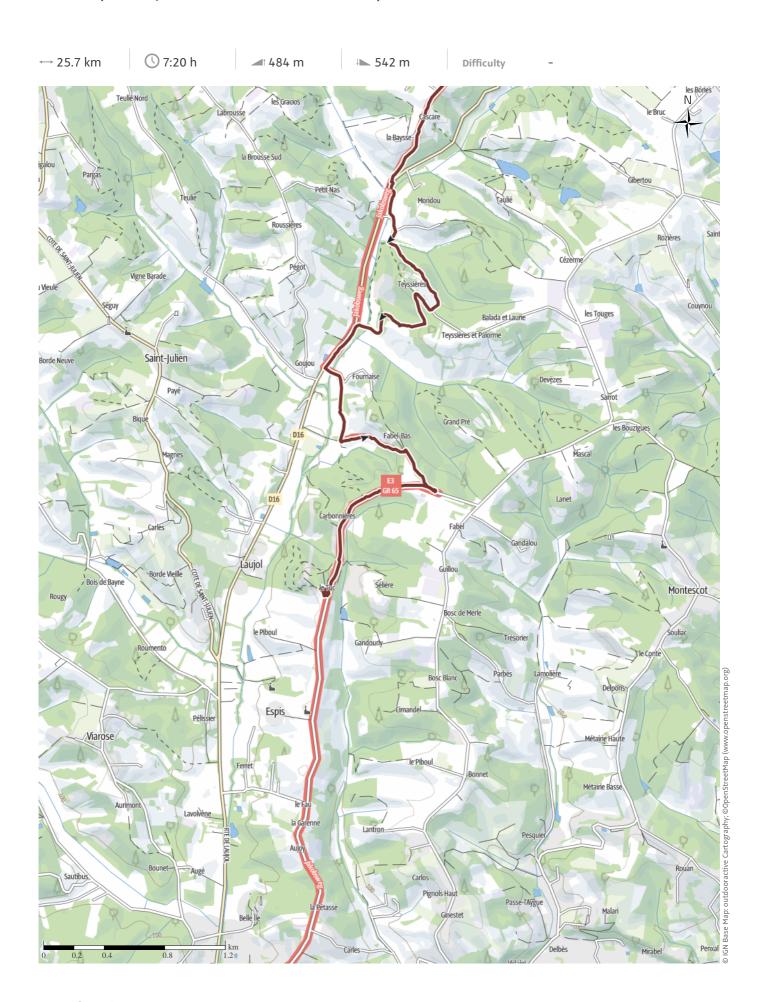

#### route data **Pilgrim Walk** Difficulty Distance 25.7 km Stamina -----7:20 h Technique 00000 Duration Altitude Ascent 484 m 227 m 542 m Descent 102 m

### We decided that we wouldn't make it to Moissac in one go, so we stayed at a pleasant Gite (and horse ranch) just before the town

We had breakfast with the group we had seen the previous night, had a look around the town and church, and bought ourselves Pain-aux-Chocolate. There was quite a lot of road, as well as long detours to avoid road, both of which were annoying! We met up with one of our regular companions, as well as an Australian who claimed to walk 40-50km a day at a "multiservices" where we ate a plate of chips. We stopped for the night at a quiet Gite and horse-riding school (with a friendly dog) 5km short of Moissac, where we were only 4 guests.