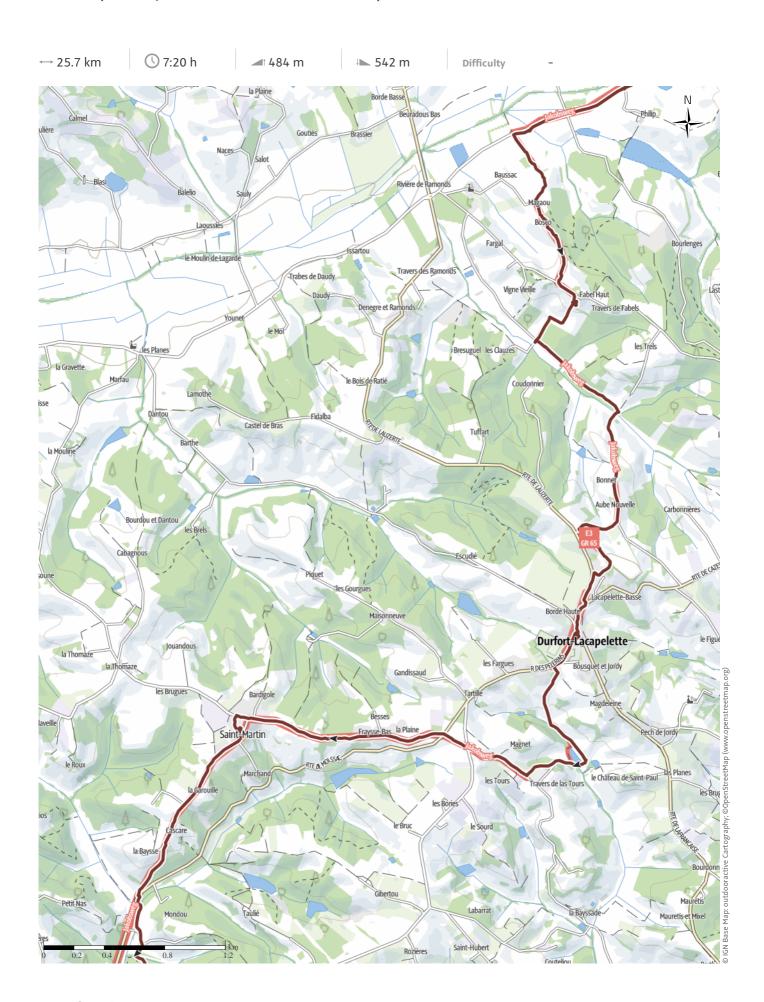

#### route data **Pilgrim Walk** Difficulty Distance 25.7 km Stamina -----7:20 h Technique 00000 Duration Altitude Ascent 484 m 227 m 542 m Descent 102 m

### We decided that we wouldn't make it to Moissac in one go, so we stayed at a pleasant Gite (and horse ranch) just before the town

We had breakfast with the group we had seen the previous night, had a look around the town and church, and bought ourselves Pain-aux-Chocolate. There was quite a lot of road, as well as long detours to avoid road, both of which were annoying! We met up with one of our regular companions, as well as an Australian who claimed to walk 40-50km a day at a "multiservices" where we ate a plate of chips. We stopped for the night at a quiet Gite and horse-riding school (with a friendly dog) 5km short of Moissac, where we were only 4 guests.