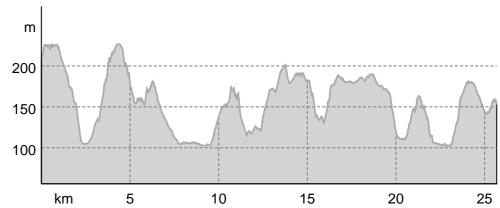

### **Elevation profile**

#### route data **Pilgrim Walk** Difficulty Distance 25.7 km Stamina -----7:20 h Technique 00000 Duration Altitude Ascent 484 m 227 m 542 m Descent 102 m