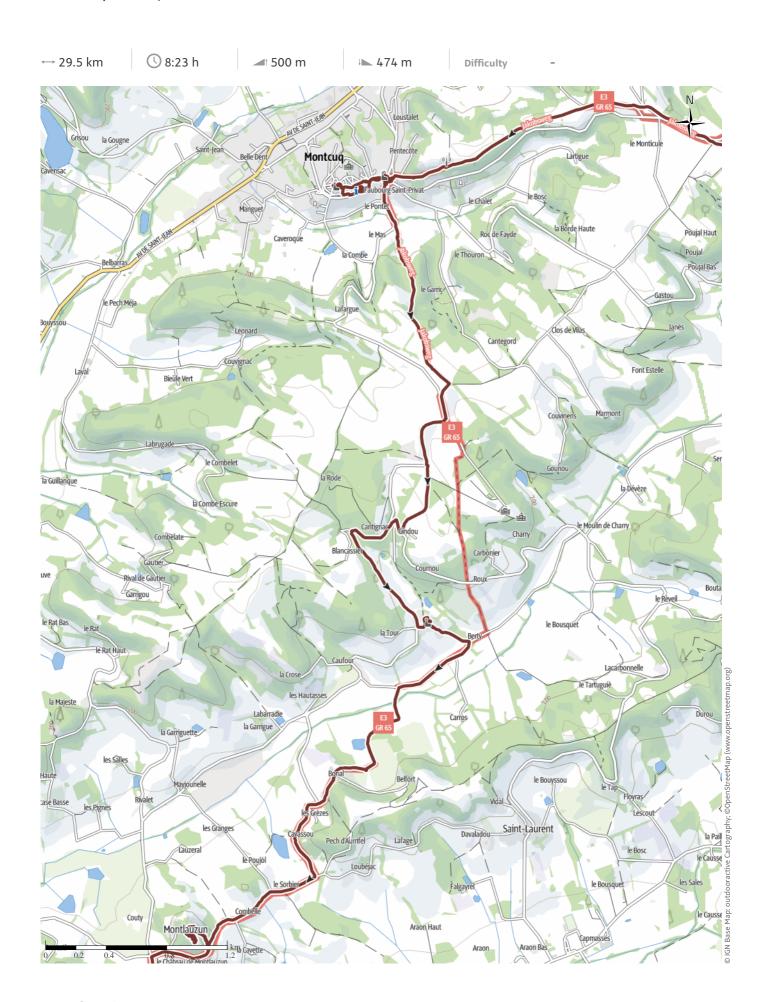

#### route data **Pilgrim Walk** Difficulty Distance 29.5 km Stamina -----8:23 h Technique 000000 Duration Altitude Ascent 500 m 284 m 474 m Descent 126 m

#### More route data

Angus Carrick
Update: December 06, 2022

A relaxing day visiting churches, and then ending up with a tiring climb to a medieval hill-top town.

After a communal breakfast in the old cellars with the other 8 or 10 pilgrims, we set off in the early morning mists with a couple of companions. As the mists cleared, we came across various stone buildings of interest, before arriving at Montcuq itself for a coffee with some of our fellow pilgrims from the night before and a visit to the 14th C. church of St Hilaire. We continued to enjoy a relatively relaxed day, pausing to visit churches, on the mistaken understanding that Lauzerte wasn't far and at the bottom of a pleasant valley. This was one of Angus' major map reading

errors! Not only was it further than expected, it was at the TOP of a steep hill - the contour lines were up, not down! The day turned into a long slog towards a distant hill, culminating in a steep climb surrounded by roaring traffic, before we reached the hostel.