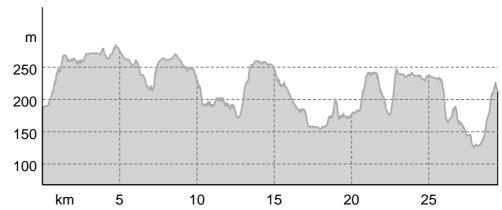

#### **Elevation profile**

#### route data **Pilgrim Walk** Difficulty Distance 29.5 km Stamina -----8:23 h Technique 000000 Duration Altitude Ascent 500 m 284 m 474 m Descent 126 m