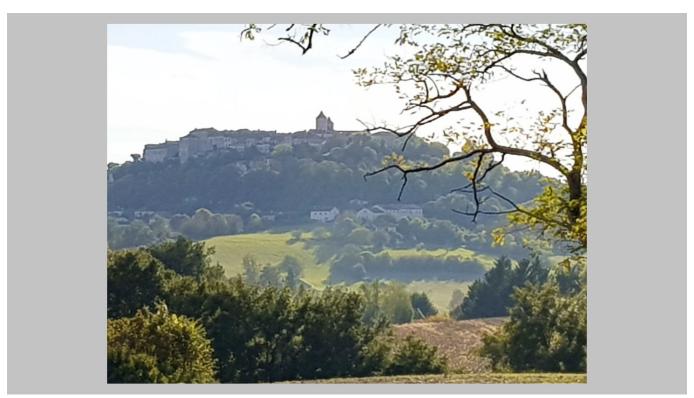

#### More route data

Angus Carrick
Update: December 06, 2022

A relaxing day visiting churches, and then ending up with a tiring climb to a medieval hill-top town.

After a communal breakfast in the old cellars with the other 8 or 10 pilgrims, we set off in the early morning mists with a couple of companions. As the mists cleared, we came across various stone buildings of interest, before arriving at Montcuq itself for a coffee with some of our fellow pilgrims from the night before and a visit to the 14th C. church of St Hilaire. We continued to enjoy a relatively relaxed day, pausing to visit churches, on the mistaken understanding that Lauzerte wasn't far and at the bottom of a pleasant valley. This was one of Angus' major map reading

errors! Not only was it further than expected, it was at the TOP of a steep hill - the contour lines were up, not down! The day turned into a long slog towards a distant hill, culminating in a steep climb surrounded by roaring traffic, before we reached the hostel.