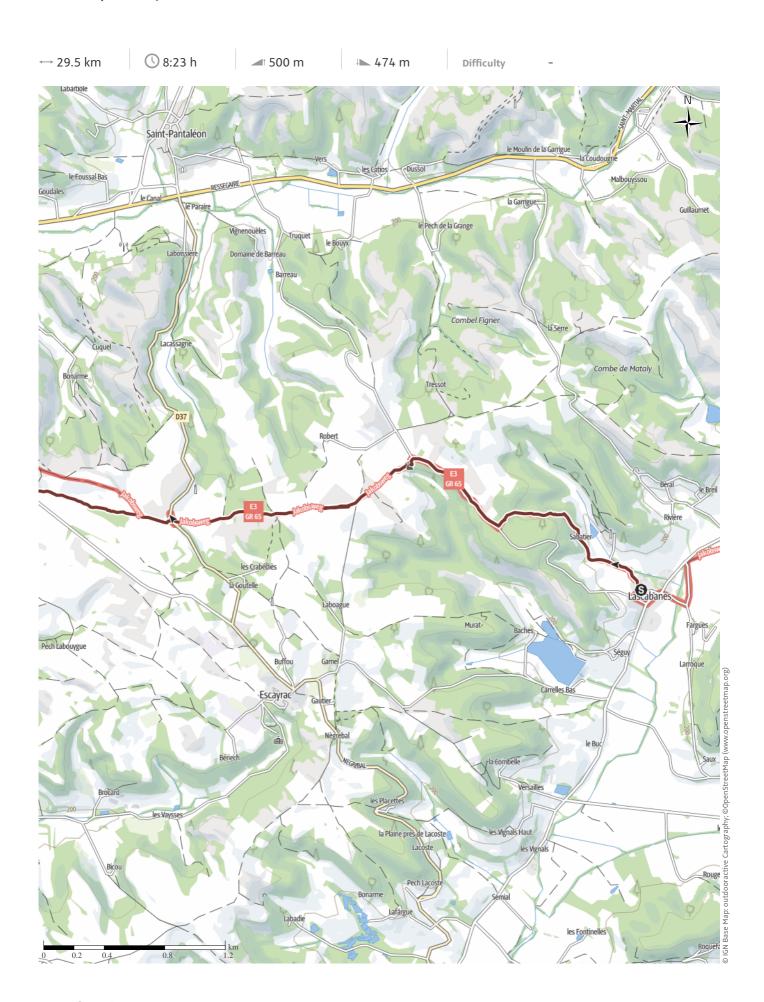

#### route data **Pilgrim Walk** Difficulty Distance 29.5 km Stamina -----8:23 h Technique 000000 Duration Altitude Ascent 500 m 284 m 474 m Descent 126 m

#### More route data

Angus Carrick
Update: December 06, 2022

A relaxing day visiting churches, and then ending up with a tiring climb to a medieval hill-top town.

After a communal breakfast in the old cellars with the other 8 or 10 pilgrims, we set off in the early morning mists with a couple of companions. As the mists cleared, we came across various stone buildings of interest, before arriving at Montcuq itself for a coffee with some of our fellow pilgrims from the night before and a visit to the 14th C. church of St Hilaire. We continued to enjoy a relatively relaxed day, pausing to visit churches, on the mistaken understanding that Lauzerte wasn't far and at the bottom of a pleasant valley. This was one of Angus' major map reading

errors! Not only was it further than expected, it was at the TOP of a steep hill - the contour lines were up, not down! The day turned into a long slog towards a distant hill, culminating in a steep climb surrounded by roaring traffic, before we reached the hostel.