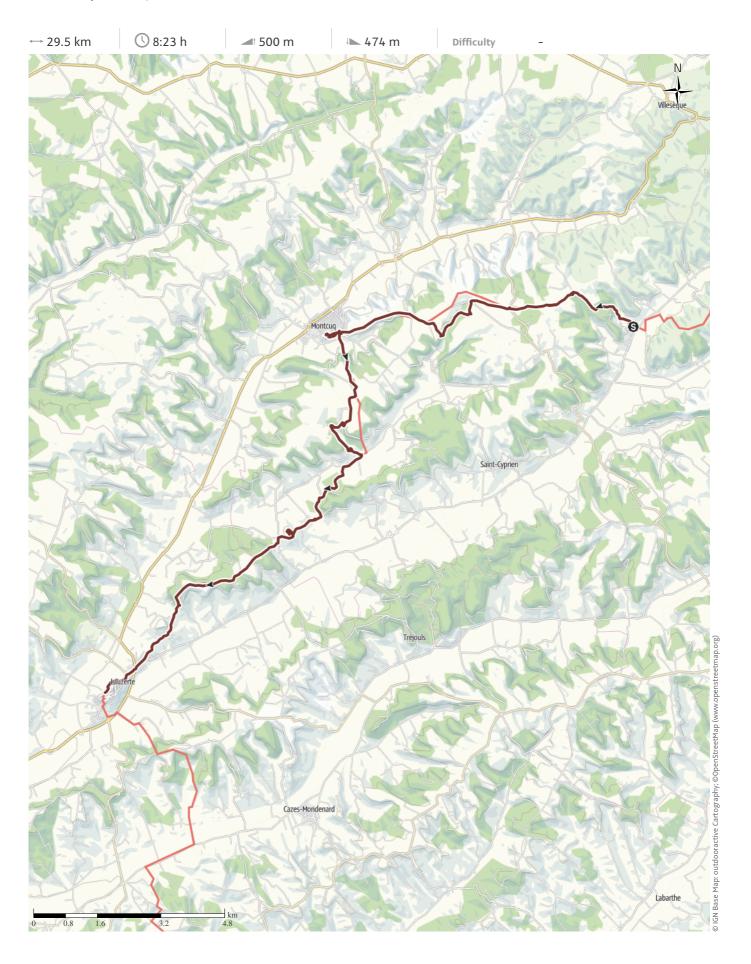

#### route data **Pilgrim Walk** Difficulty Distance 29.5 km Stamina -----8:23 h Technique 000000 Duration Altitude Ascent 500 m 284 m 474 m Descent 126 m

#### More route data

Angus Carrick
Update: December 06, 2022

A relaxing day visiting churches, and then ending up with a tiring climb to a medieval hill-top town.

After a communal breakfast in the old cellars with the other 8 or 10 pilgrims, we set off in the early morning mists with a couple of companions. As the mists cleared, we came across various stone buildings of interest, before arriving at Montcuq itself for a coffee with some of our fellow pilgrims from the night before and a visit to the 14th C. church of St Hilaire. We continued to enjoy a relatively relaxed day, pausing to visit churches, on the mistaken understanding that Lauzerte wasn't far and at the bottom of a pleasant valley. This was one of Angus' major map reading

errors! Not only was it further than expected, it was at the TOP of a steep hill - the contour lines were up, not down! The day turned into a long slog towards a distant hill, culminating in a steep climb surrounded by roaring traffic, before we reached the hostel.