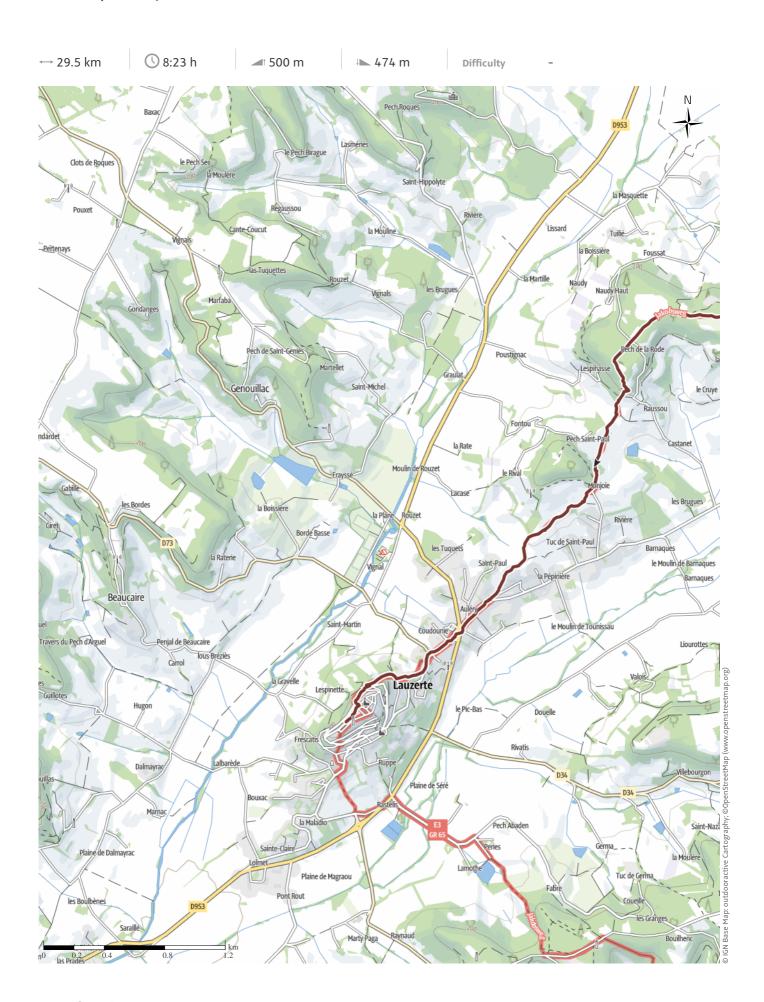

#### More route data

Angus Carrick
Update: December 06, 2022

A relaxing day visiting churches, and then ending up with a tiring climb to a medieval hill-top town.

After a communal breakfast in the old cellars with the other 8 or 10 pilgrims, we set off in the early morning mists with a couple of companions. As the mists cleared, we came across various stone buildings of interest, before arriving at Montcuq itself for a coffee with some of our fellow pilgrims from the night before and a visit to the 14th C. church of St Hilaire. We continued to enjoy a relatively relaxed day, pausing to visit churches, on the mistaken understanding that Lauzerte wasn't far and at the bottom of a pleasant valley. This was one of Angus' major map reading

errors! Not only was it further than expected, it was at the TOP of a steep hill - the contour lines were up, not down! The day turned into a long slog towards a distant hill, culminating in a steep climb surrounded by roaring traffic, before we reached the hostel.