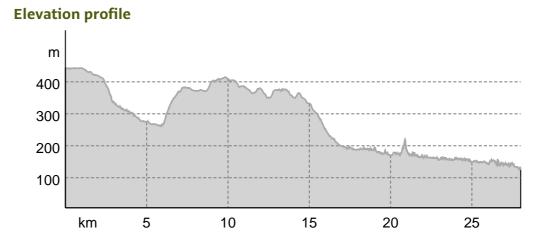

204 m

523 m

| Difficulty | -        |
|------------|----------|
| Stamina    |          |
| Technique  |          |
| Altitude   |          |
|            | —— 443 m |
| -          | — 124 m  |

| Best | time | of year |  |
|------|------|---------|--|
|------|------|---------|--|