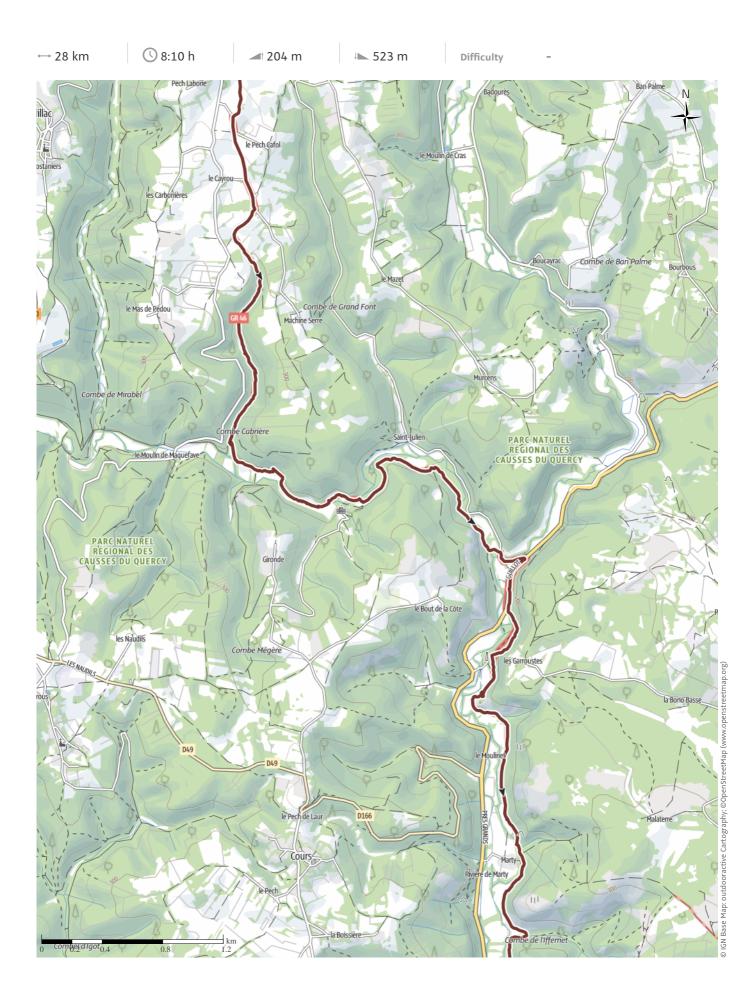

## A long day, through woods and open countryside under blue skies.

After a look around the Labastide-Murat with its quaint town hall, we set off under blue skies through the woods. We stopped off for lunch at a renovated chapel with an interesting mural, and set off through open countryside before returning to woods and streams, with more of the eery mossy covered trees that we had seen earlier on our way. It was a long day, and we took advantage of a thoughtfully provided shelter for afternoon snack. We finally arrived fairly late at the hostel, to find that most of the beds were taken, and there were only two top bunk beds left for us!

### outdooractive

Jakobsweg - Murat to Vers Photo: Angus Carrick, Community

# ★ Pilgrim WalkF38 Way of St. James (Camino) LabastideMurat-Vers

Nature reserve