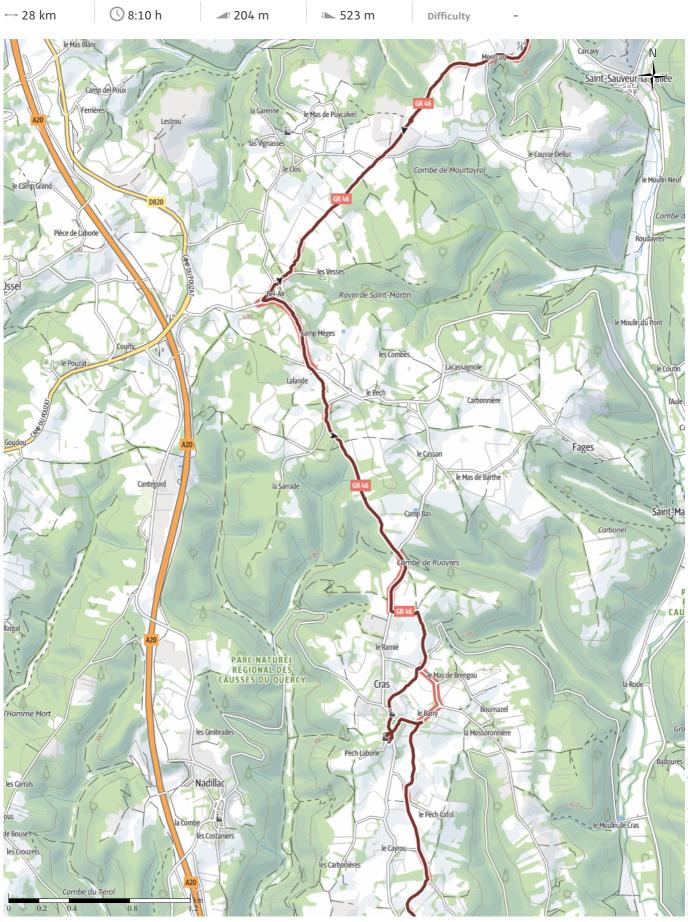

## A long day, through woods and open countryside under blue skies.

After a look around the Labastide-Murat with its quaint town hall, we set off under blue skies through the woods. We stopped off for lunch at a renovated chapel with an interesting mural, and set off through open countryside before returning to woods and streams, with more of the eery mossy covered trees that we had seen earlier on our way. It was a long day, and we took advantage of a thoughtfully provided shelter for afternoon snack. We finally arrived fairly late at the hostel, to find that most of the beds were taken, and there were only two top bunk beds left for us!

### outdooractive

Jakobsweg - Murat to Vers Photo: Angus Carrick, Community

# ★ Pilgrim WalkF38 Way of St. James (Camino) LabastideMurat-Vers

Nature reserve