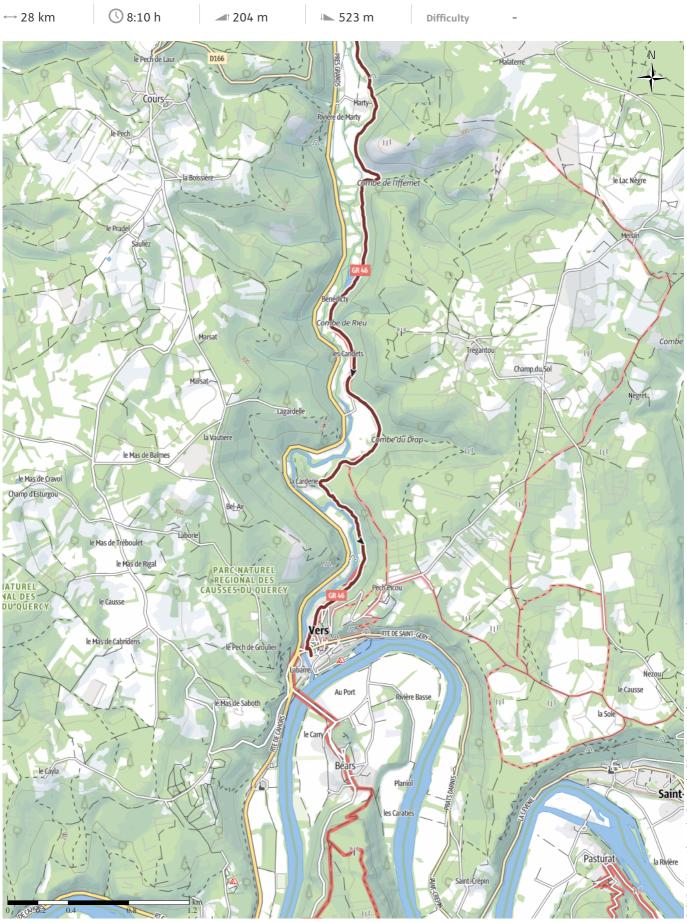

#### route data

Ascent

Descent

| Pilgrim Walk |                   |      |    |  |
|--------------|-------------------|------|----|--|
| Distance     | $\leftrightarrow$ | 28   | km |  |
| Duration     |                   | 8:10 | h  |  |

204 m

523 m

| Difficulty | -        |
|------------|----------|
| Stamina    |          |
| Technique  |          |
| Altitude   |          |
|            | —— 443 m |
| -          | — 124 m  |

| Best | time | of year |  |
|------|------|---------|--|
|------|------|---------|--|

## A long day, through woods and open countryside under blue skies.

After a look around the Labastide-Murat with its quaint town hall, we set off under blue skies through the woods. We stopped off for lunch at a renovated chapel with an interesting mural, and set off through open countryside before returning to woods and streams, with more of the eery mossy covered trees that we had seen earlier on our way. It was a long day, and we took advantage of a thoughtfully provided shelter for afternoon snack. We finally arrived fairly late at the hostel, to find that most of the beds were taken, and there were only two top bunk beds left for us!