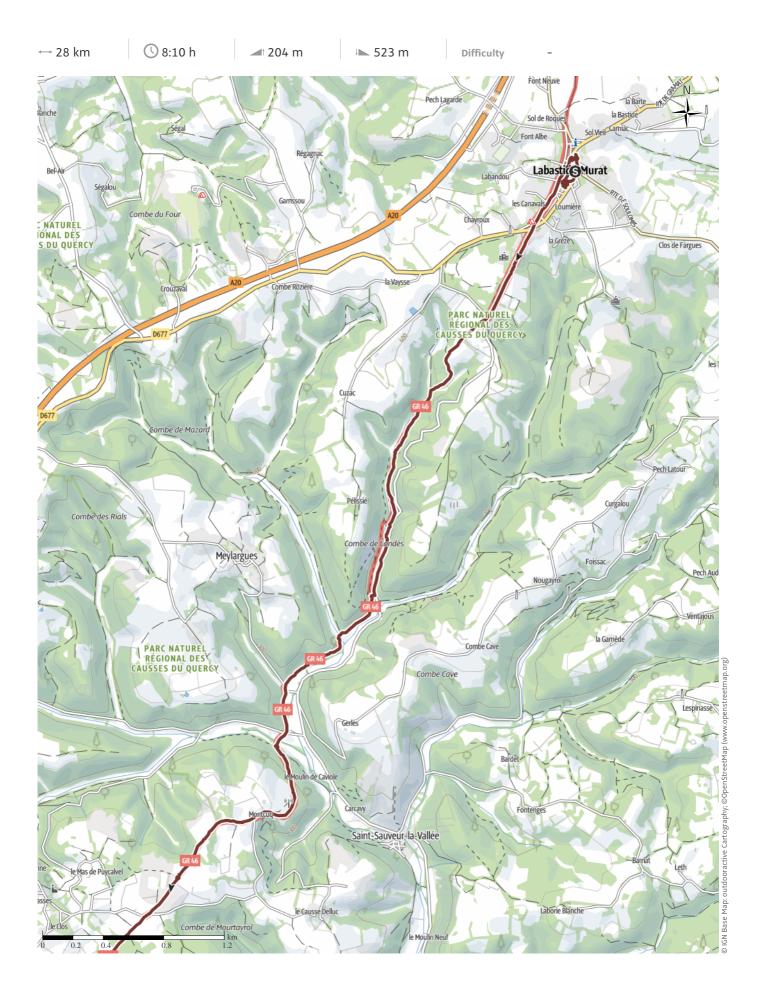

## A long day, through woods and open countryside under blue skies.

After a look around the Labastide-Murat with its quaint town hall, we set off under blue skies through the woods. We stopped off for lunch at a renovated chapel with an interesting mural, and set off through open countryside before returning to woods and streams, with more of the eery mossy covered trees that we had seen earlier on our way. It was a long day, and we took advantage of a thoughtfully provided shelter for afternoon snack. We finally arrived fairly late at the hostel, to find that most of the beds were taken, and there were only two top bunk beds left for us!

### outdooractive

Jakobsweg - Murat to Vers Photo: Angus Carrick, Community

# ★ Pilgrim WalkF38 Way of St. James (Camino) LabastideMurat-Vers

Nature reserve