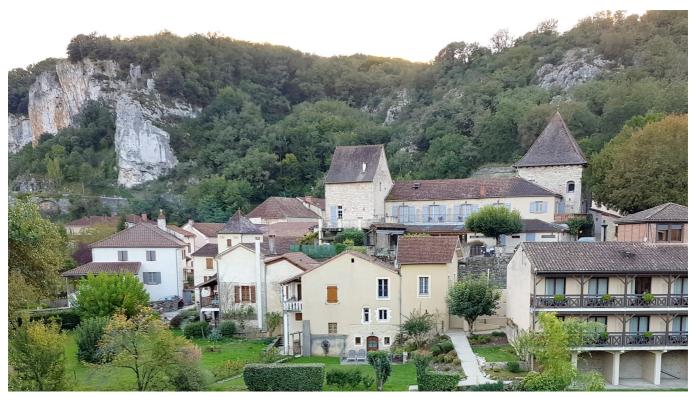

### outdooractive

Jakobsweg - Murat to Vers Photo: Angus Carrick, Community

# ★ Pilgrim WalkF38 Way of St. James (Camino) LabastideMurat-Vers

Nature reserve