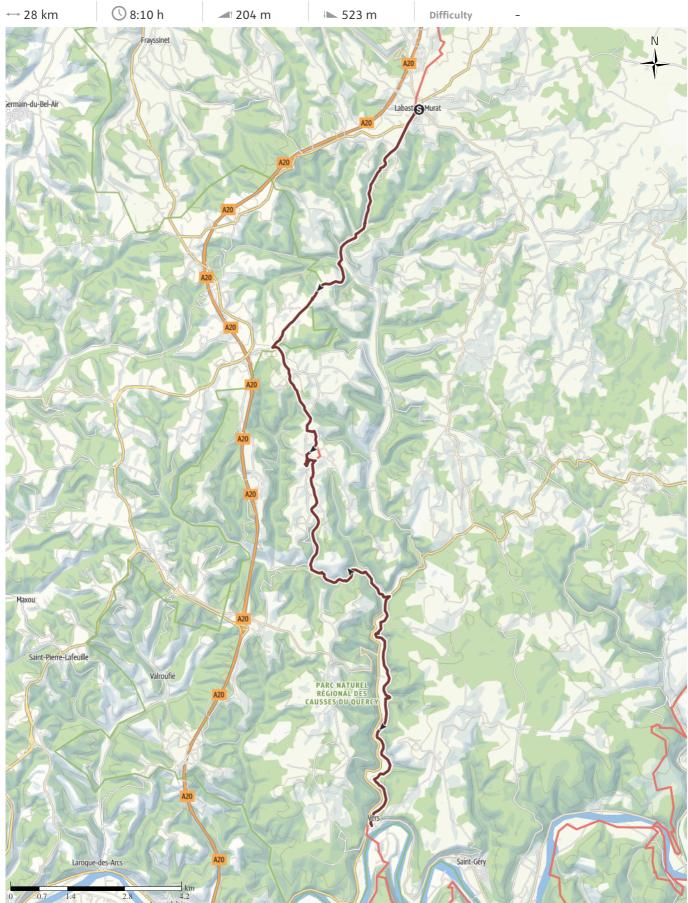

## A long day, through woods and open countryside under blue skies.

After a look around the Labastide-Murat with its quaint town hall, we set off under blue skies through the woods. We stopped off for lunch at a renovated chapel with an interesting mural, and set off through open countryside before returning to woods and streams, with more of the eery mossy covered trees that we had seen earlier on our way. It was a long day, and we took advantage of a thoughtfully provided shelter for afternoon snack. We finally arrived fairly late at the hostel, to find that most of the beds were taken, and there were only two top bunk beds left for us!

### outdooractive

Jakobsweg - Murat to Vers Photo: Angus Carrick, Community

# ★ Pilgrim WalkF38 Way of St. James (Camino) LabastideMurat-Vers

Nature reserve