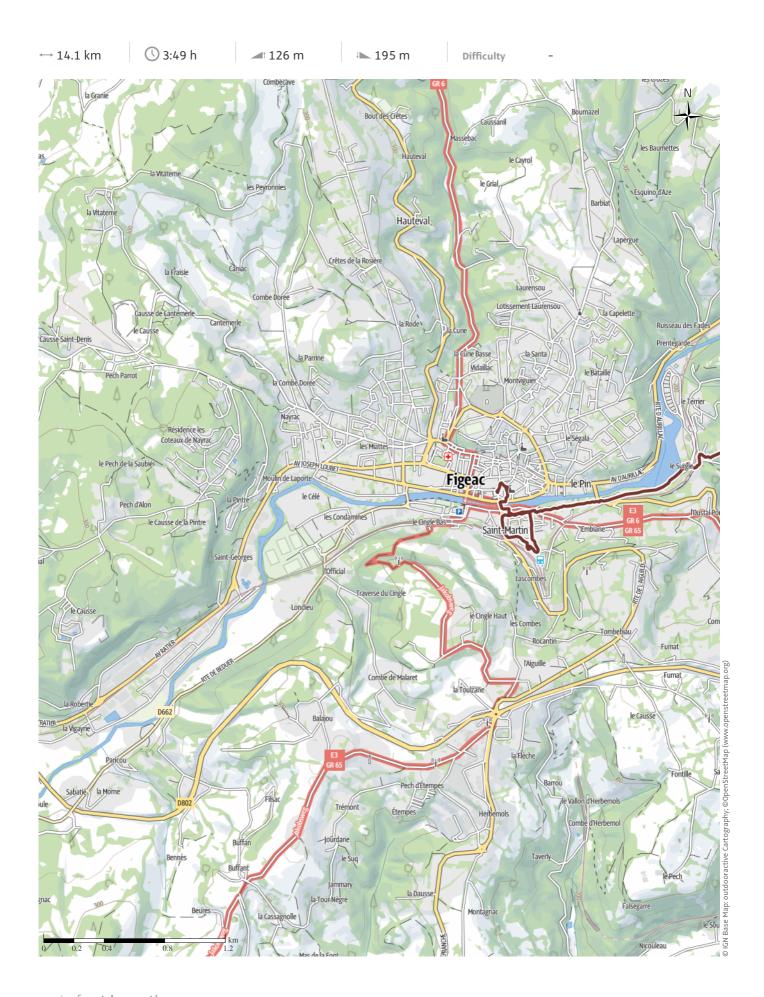

#### F35 Way of St. James (Camino) Felzins-Figeac

#### **Elevation profile**



#### route data

#### **Pilgrim Walk**

| Distance | $\longleftrightarrow$ | 14.1 km |
|----------|-----------------------|---------|
| Duration | (1)                   | 3:49 h  |
| Ascent   | <b>4</b>              | 126 m   |
| Descent  | 1                     | 195 m   |



#### Best time of year

| JAN | FEB | MAR |
|-----|-----|-----|
| APR | MAY | JUN |
| JUL | AUG | SEP |
| OCT | NOV | DEC |

#### Ratings

#### **Authors**

Experience Landscape

Community

.....

### More route data



Angus Carrick
Update: May 25, 2022

# Cross-country in the fog to the medaeval riverside town of Figeac,

We set off in the fog, but the sun soon came out, and we had a pleasant walk past some churches with interesting