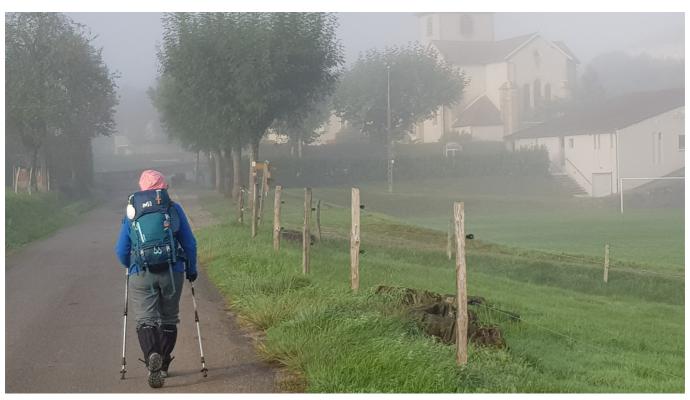

# Cross-country in the fog to the medaeval riverside town of Figeac,

We set off in the fog, but the sun soon came out, and we had a pleasant walk past some churches with interesting sculptures to Figeac, where its old town has essentially retained its medieval character. We stopped there for steak and chips before heading off to the railway station to find a train towards Rocamadour. Figeac itself has some notable churches: