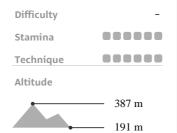

#### **Elevation profile**

#### route data

#### **Pilgrim Walk**

| Distance | $\longleftrightarrow$ | 14.1 km |
|----------|-----------------------|---------|
| Duration | (1)                   | 3:49 h  |
| Ascent   | <b>4</b>              | 126 m   |
| Descent  | 1                     | 195 m   |