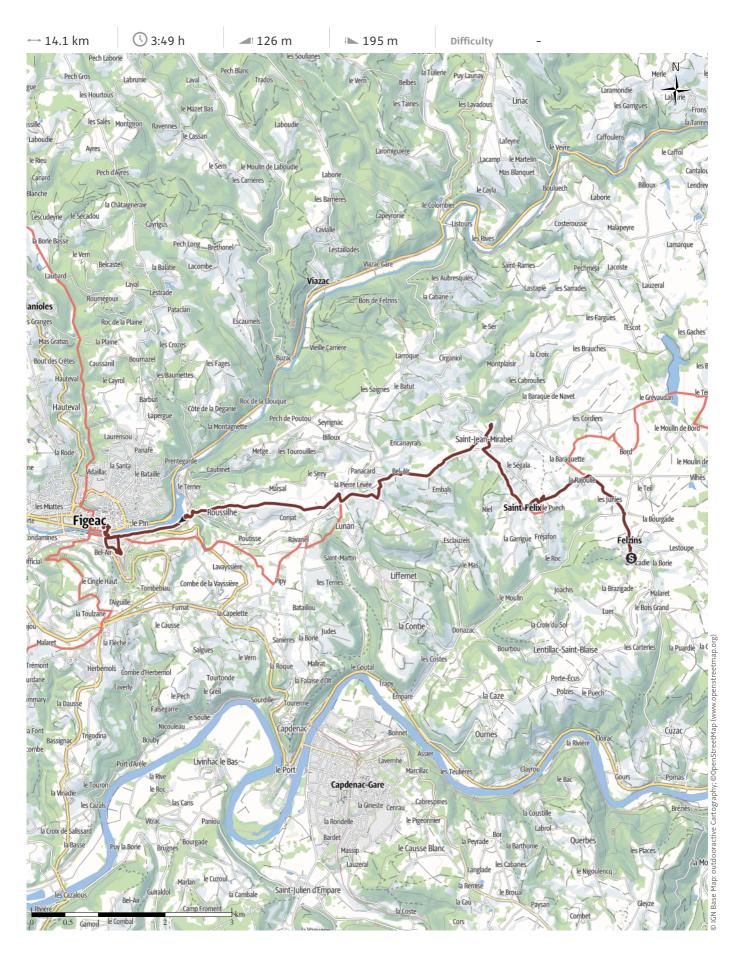

#### F35 Way of St. James (Camino) Felzins-Figeac

#### **Pilgrim Walk**

| Distance | $\longleftrightarrow$ | 14.1 km |
|----------|-----------------------|---------|
| Duration | (1)                   | 3:49 h  |
| Ascent   | <b>4</b>              | 126 m   |
| Descent  | 1                     | 195 m   |

# Cross-country in the fog to the medaeval riverside town of Figeac,

We set off in the fog, but the sun soon came out, and we had a pleasant walk past some churches with interesting sculptures to Figeac, where its old town has essentially retained its medieval character. We stopped there for steak and chips before heading off to the railway station to find a train towards Rocamadour. Figeac itself has some notable churches:

- The Saint-Sauveur church was part of the former abbey and was consecrated in 1092 during the reign of Abbot Hugh of Cluny.
- The Church of the Carmelites, located at the entrance to the city near the hospital, is the last visible remains of the former Carmelite monastery.
- The church of Notre-Dame du Puy is of Romanesque origin but now has the typical shape of the Carolingian