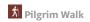

#### route data

#### **Pilgrim Walk**

| Distance | $\longleftrightarrow$ | 14.1 km |
|----------|-----------------------|---------|
| Duration | (1)                   | 3:49 h  |
| Ascent   | <b>4</b>              | 126 m   |
| Descent  | 1                     | 195 m   |

### More route data

Angus Carrick
Update: May 25, 2022