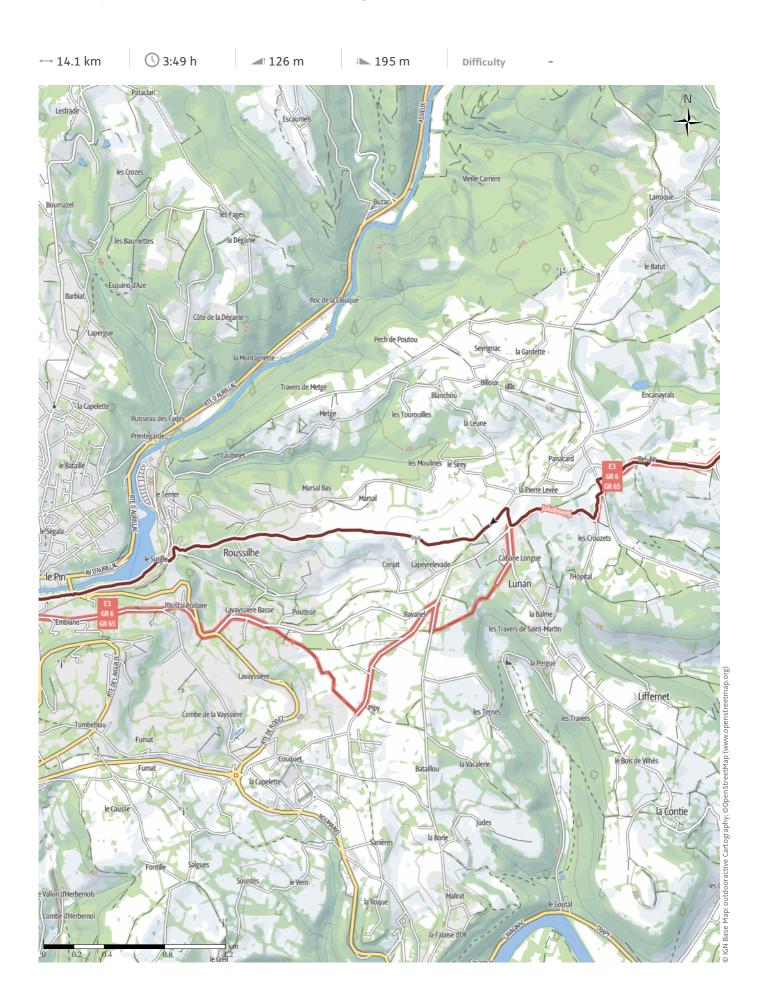

#### route data

#### **Pilgrim Walk**

| Distance | $\longleftrightarrow$ | 14.1 km |
|----------|-----------------------|---------|
| Duration | (1)                   | 3:49 h  |
| Ascent   | <b>4</b>              | 126 m   |
| Descent  | 1                     | 195 m   |

### More route data

Angus Carrick
Update: May 25, 2022