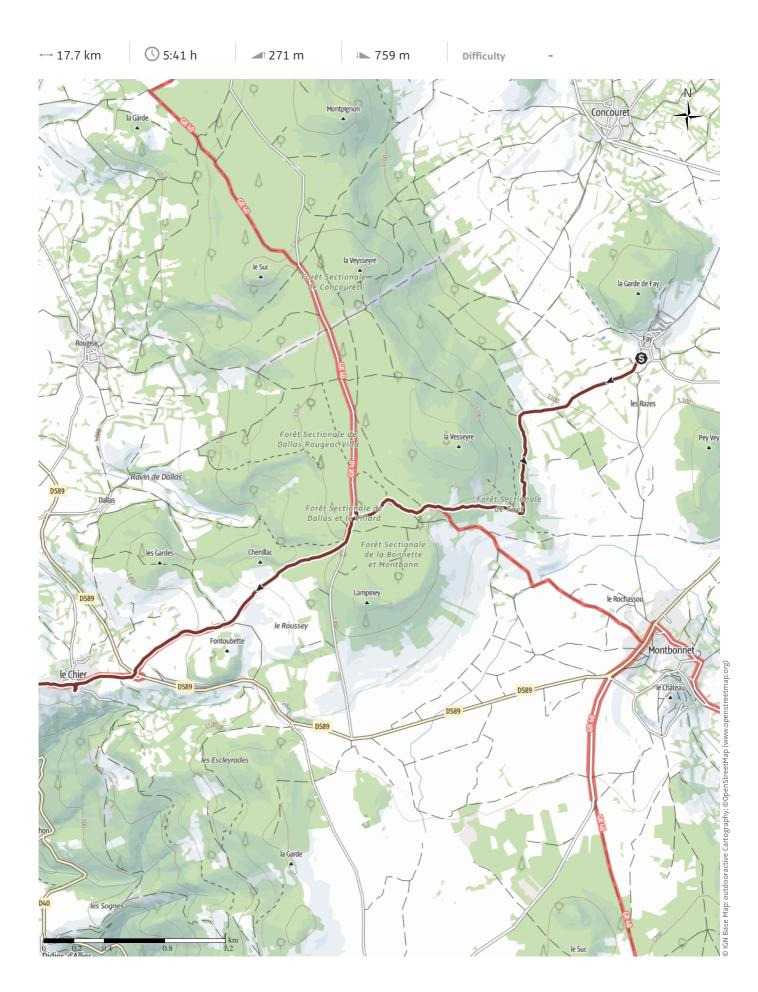

#### More route data

Angus Carrick Update: December 19, 2021

Leaving Poy and heading down to the Alier river at

#### Monistrol over rolling countryside

We set off initially downhill, but then gradually working our way down hill to the Allier river at Monistrol. The churches at St. Privat and Monistrol were well worth a visit, as was the Chapel at Rochegude. Not to mention the modern compost toilet there!