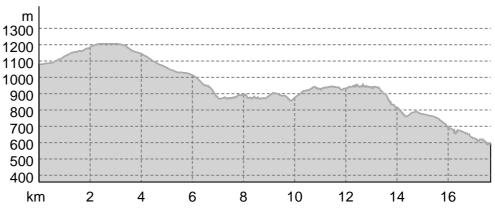

#### **Elevation profile**

#### route data

| Pilgrim | Walk |
|---------|------|
|---------|------|

| Distance | $\leftrightarrow$ | 17.7 km |
|----------|-------------------|---------|
| Duration | J                 | 5:41 h  |
| Ascent   |                   | 271 m   |
| Descent  |                   | 759 m   |