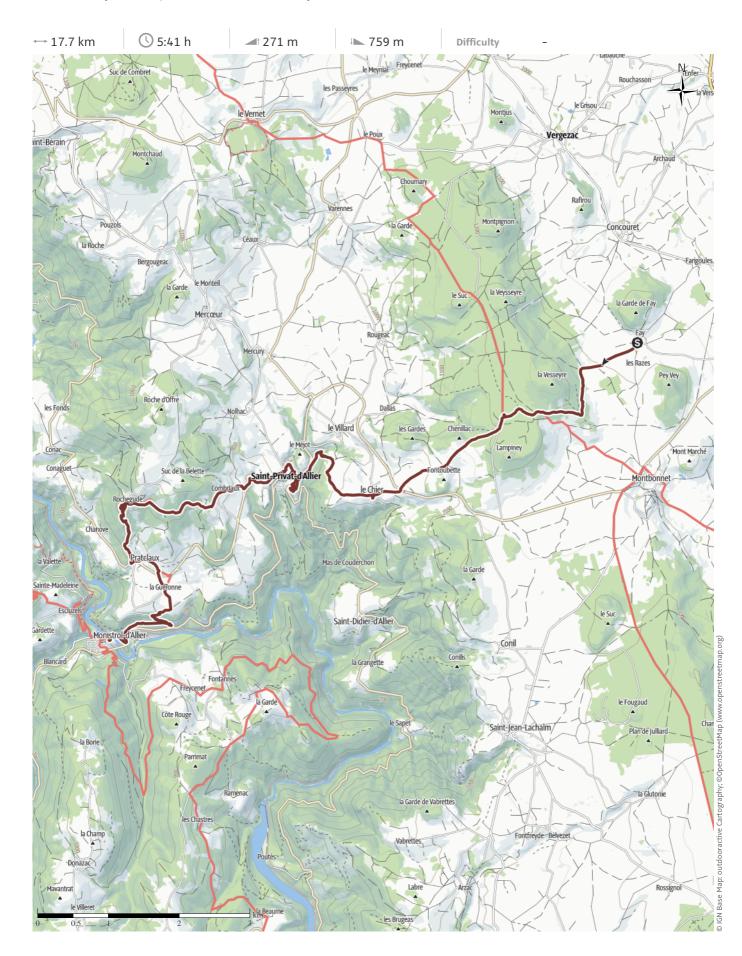

#### More route data

Angus Carrick Update: December 19, 2021

Leaving Poy and heading down to the Alier river at

#### Monistrol over rolling countryside

We set off initially downhill, but then gradually working our way down hill to the Allier river at Monistrol. The churches at St. Privat and Monistrol were well worth a visit, as was the Chapel at Rochegude. Not to mention the modern compost toilet there!