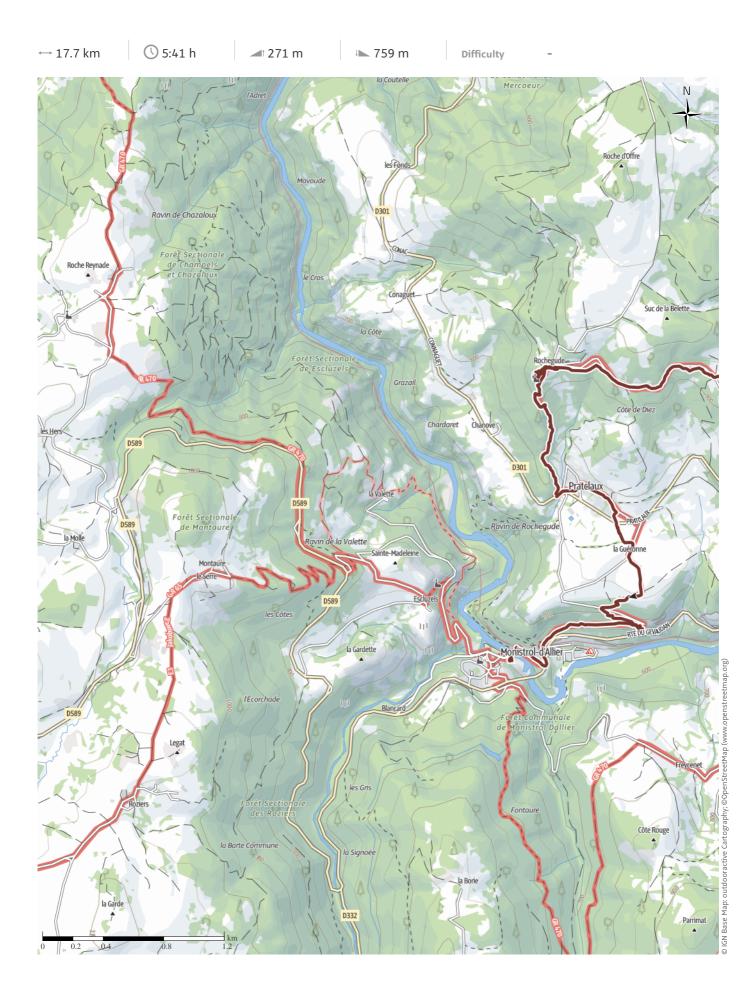

#### Monistrol over rolling countryside

We set off initially downhill, but then gradually working our way down hill to the Allier river at Monistrol. The churches at St. Privat and Monistrol were well worth a visit, as was the Chapel at Rochegude. Not to mention the modern compost toilet there!

#### Takeaway route for iPhone and Android

Scan QR code, save this route offline, share with friends and more... Website

https://out.ac/IGvTft

Jakobsweg: Bains-Fay to Monistrol Photo: Angus Carrick, Community