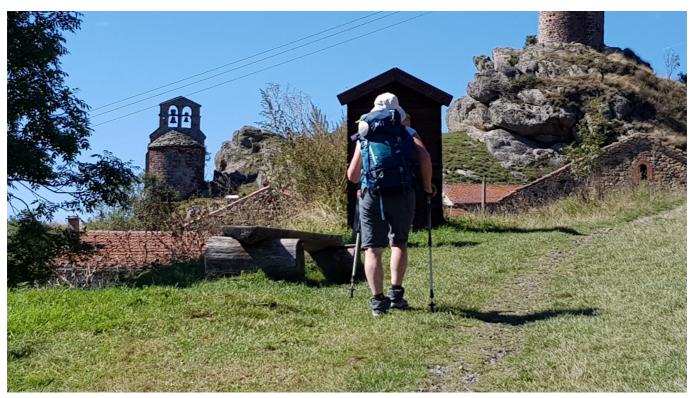

#### Monistrol over rolling countryside

We set off initially downhill, but then gradually working our way down hill to the Allier river at Monistrol. The churches at St. Privat and Monistrol were well worth a visit, as was the Chapel at Rochegude. Not to mention the modern compost toilet there!

#### Takeaway route for iPhone and Android

Scan QR code, save this route offline, share with friends and more... Website

https://out.ac/IGvTft

Jakobsweg: Bains-Fay to Monistrol Photo: Angus Carrick, Community