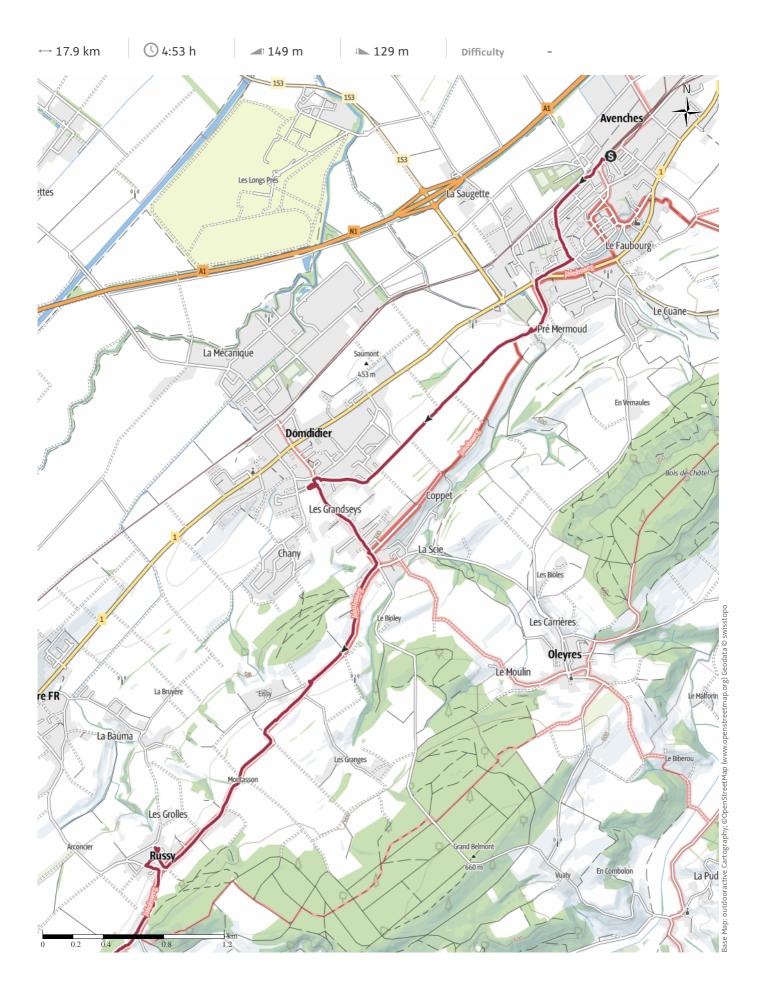

### DS14 Way of St. James (Camino) Avenches to Payerne

🕅 Hiking Route

🕅 Hiking Route

🕅 Hiking Route

# Winding through pleasant countryside to a Cluny abbey. 23rd July 2021

We set off out of Avenches into the countryside, passing at the Chapel in Russy with its relics of St-Modeste. From there, we discovered a side-track leading to a craft-distillery, where we had hoped for toilets and a coffee, but ended up sampling their home-made gin. From there to the church of Tours, an ancient sanctuary that had been rebuilt in the 18th century. Payerne itself is the location of the largest Romanesque abbey in Switzerland, complete with arcades and frescos. In the old town, many bourgeois and patrician houses are preserved, as well as part of the fortifications. This was the end of the Way of the Three Lakes for us, although we could have gone on to Moudon, which we had passed through on our "main" route on the way from Freibourg to Lausanne.