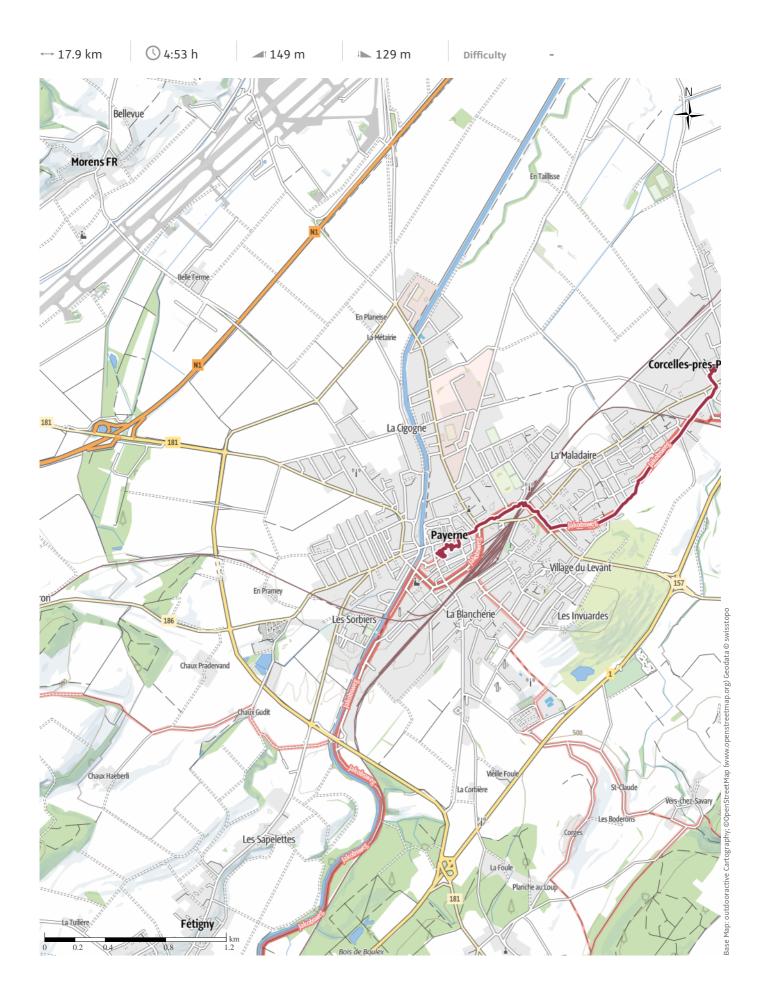

### DS14 Way of St. James (Camino) Avenches to Payerne

🕅 Hiking Route

🕅 Hiking Route

🕅 Hiking Route

# Winding through pleasant countryside to a Cluny abbey. 23rd July 2021

We set off out of Avenches into the countryside, passing at the Chapel in Russy with its relics of St-Modeste. From there, we discovered a side-track leading to a craft-distillery, where we had hoped for toilets and a coffee, but ended up sampling their home-made gin. From there to the church of Tours, an ancient sanctuary that had been rebuilt in the 18th century. Payerne itself is the location of the largest Romanesque abbey in Switzerland, complete with arcades and frescos. In the old town, many bourgeois and patrician houses are preserved, as well as part of the fortifications. This was the end of the Way of the Three Lakes for us, although we could have gone on to Moudon, which we had passed through on our "main" route on the way from Freibourg to Lausanne.

#### Takeaway route for iPhone and Android

Scan QR code, save this route offline, share with friends and more...

Website

https://out.ac/IHnIat

```
Payerne
Photo: Angus Carrick, Community
```

Nature reserve