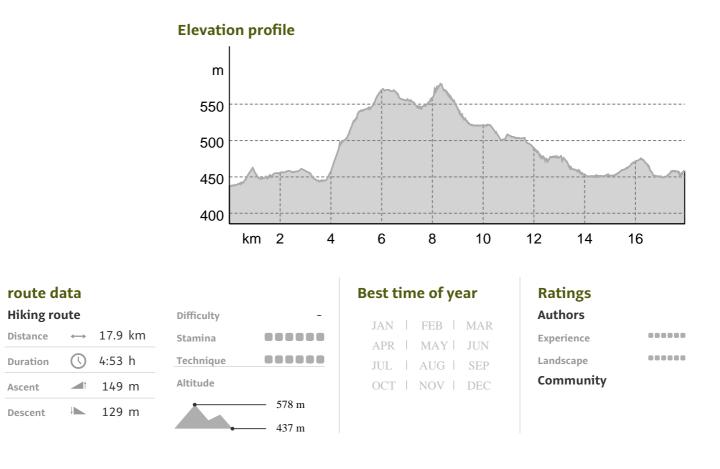

### DS14 Way of St. James (Camino) Avenches to Payerne



🕅 Hiking Route



🕅 Hiking Route



🕅 Hiking Route



## outdooractive



#### More route data



#### Angus Carrick Update: March 14, 2023

# Winding through pleasant countryside to a Cluny abbey. 23rd July 2021

We set off out of Avenches into the countryside, passing at the Chapel in Russy with its relics of St-Modeste. From there, we discovered a side-track leading to a craft-distillery, where we had hoped for toilets and a coffee, but ended up sampling their home-made gin. From there to the church of Tours, an ancient sanctuary that had been rebuilt in the 18th century. Payerne itself is the location of the largest Romanesque abbey in Switzerland, complete with arcades and frescos. In the old town, many bourgeois and patrician houses are preserved, as well as part of the fortifications. This was the end of the Way of the Three Lakes for us, although we co