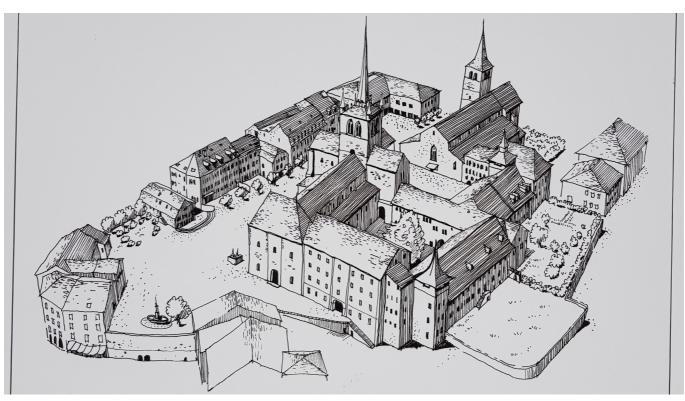

# Winding through pleasant countryside to a Cluny abbey. 23rd July 2021

We set off out of Avenches into the countryside, passing at the Chapel in Russy with its relics of St-Modeste. From there, we discovered a side-track leading to a craft-distillery, where we had hoped for toilets and a coffee, but ended up sampling their home-made gin. From there to the church of Tours, an ancient sanctuary that had been rebuilt in the 18th century. Payerne itself is the location of the largest Romanesque abbey in Switzerland, complete with arcades and frescos. In the old town, many bourgeois and patrician houses are preserved, as well as part of the fortifications. This was the end of the Way of the Three Lakes for us, although we could have gone on to Moudon, which we had passed through on our "main" route on the way from Freibourg to Lausanne.