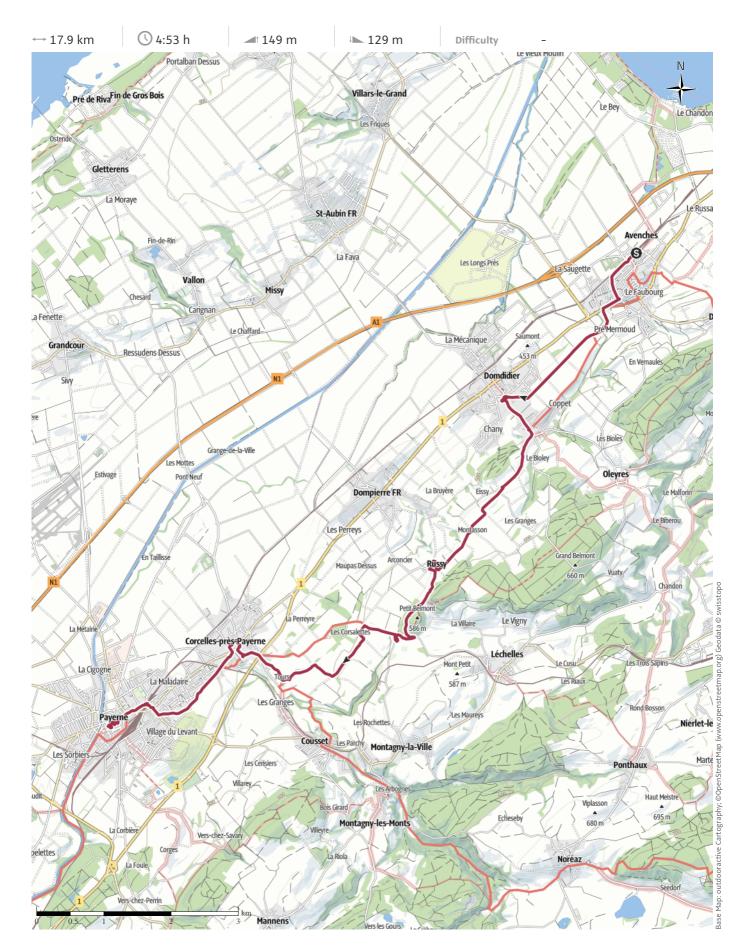

### DS14 Way of St. James (Camino) Avenches to Payerne

🕅 Hiking Route

🕅 Hiking Route

🕅 Hiking Route

# Winding through pleasant countryside to a Cluny abbey. 23rd July 2021

We set off out of Avenches into the countryside, passing at the Chapel in Russy with its relics of St-Modeste. From there, we discovered a side-track leading to a craft-distillery, where we had hoped for toilets and a coffee, but ended up sampling their home-made gin. From there to the church of Tours, an ancient sanctuary that had been rebuilt in the 18th century. Payerne itself is the location of the largest Romanesque abbey in Switzerland, complete with arcades and frescos. In the old town, many bourgeois and patrician houses are preserved, as well as part of the fortifications. This was the end of the Way of the Three Lakes for us, although we could have gone on to Moudon, which we had passed through on our "main" route on the way from Freibourg to Lausanne.