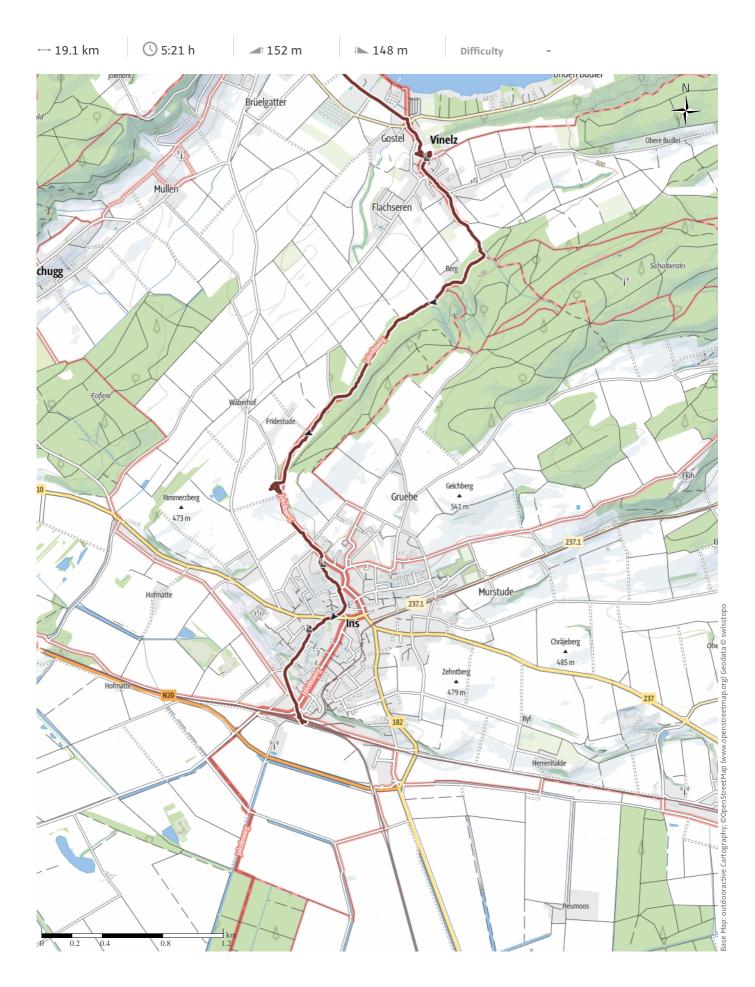

#### steeped in history. 20th July 2021

We set off from La Neueville, pausing ot pay homage to the Commercial School attended by one of Sue's daughters, and continued round the lake. French Huguenots had found refuge in this part of the country in the 17th century, and traces still remain. The whole area is steeped in history, with some of the villages and churches dating from the 13th and 14th centuries. On the way we reached the point where a chape to St. Jodel once stood, and where if you stood in exactly the right place, you could see all three of the lakes from which this pilgrim route takes its name, the "Dreiseenweg". Further on, we came to Ins, the home village of Albert Anker, a famous Swiss painter. The area around Ins has been inhabited since at least the Iron Age, and the village dates to the 11th century. For more photos, see Angus&Sue's website