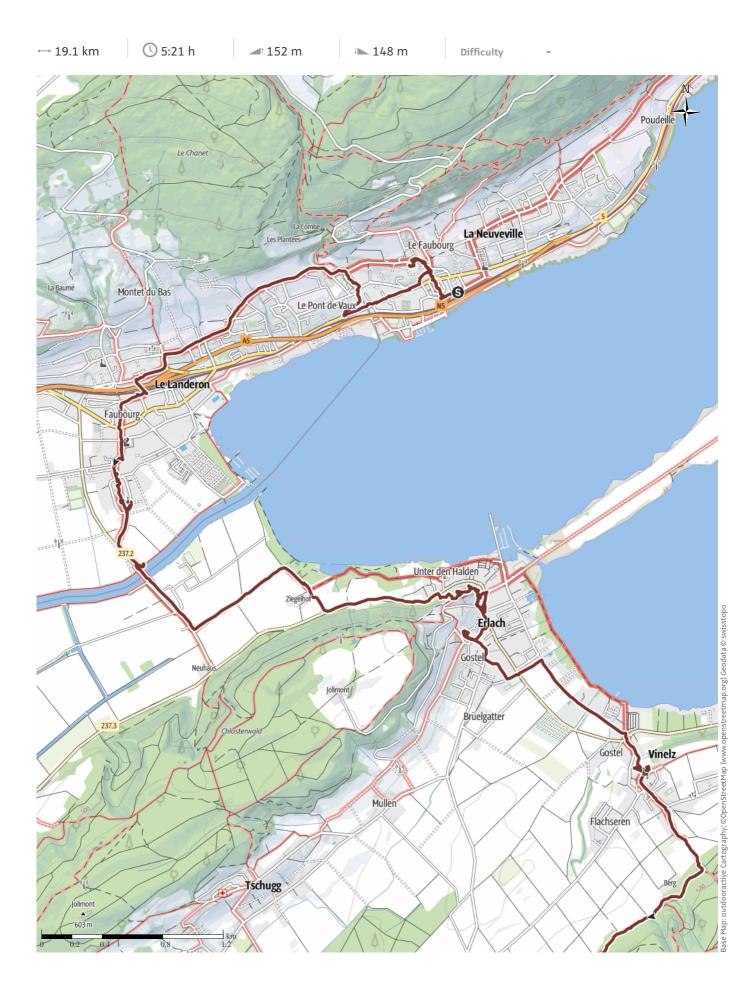

#### steeped in history. 20th July 2021

We set off from La Neueville, pausing ot pay homage to the Commercial School attended by one of Sue's daughters, and continued round the lake. French Huguenots had found refuge in this part of the country in the 17th century, and traces still remain. The whole area is steeped in history, with some of the villages and churches dating from the 13th and 14th centuries. On the way we reached the point where a chape to St. Jodel once stood, and where if you stood in exactly the right place, you could see all three of the lakes from which this pilgrim route takes its name, the "Dreiseenweg". Further on, we came to Ins, the home village of Albert Anker, a famous Swiss painter. The area around Ins has been inhabited since at least the Iron Age, and the village dates to the 11th century. For more photos, see Angus&Sue's website