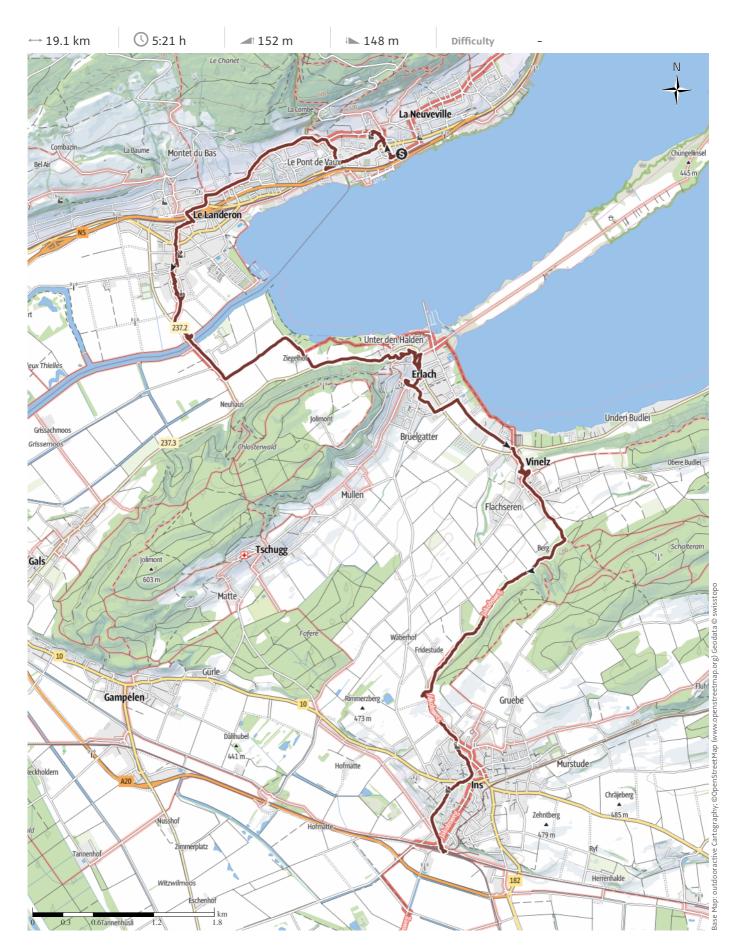

#### route data

Descent

| Pilgrim Walk |                   |      |    |  |  |  |
|--------------|-------------------|------|----|--|--|--|
| Distance     | $\leftrightarrow$ | 19.1 | km |  |  |  |
| Duration     | $\bigcirc$        | 5:21 | h  |  |  |  |
| Ascent       | t                 | 152  | m  |  |  |  |

148 m

|     | <br>,. |     |
|-----|--------|-----|
| JAN | FEB    | MAR |
| APR | MAY    | JUN |
| JUL | AUG    | SEP |
| OCT | NOV    | DEC |
|     |        |     |

**Best time of year** 

| Ratings    |  |  |
|------------|--|--|
| Authors    |  |  |
| Experience |  |  |
| Landscape  |  |  |
| Community  |  |  |

#### steeped in history. 20th July 2021

We set off from La Neueville, pausing ot pay homage to the Commercial School attended by one of Sue's daughters, and continued round the lake. French Huguenots had found refuge in this part of the country in the 17th century, and traces still remain. The whole area is steeped in history, with some of the villages and churches dating from the 13th and 14th centuries. On the way we reached the point where a chape to St. Jodel once stood, and where if you stood in exactly the right place, you could see all three of the lakes from which this pilgrim route takes its name, the "Dreiseenweg". Further on, we came to Ins, the home village of Albert Anker, a famous Swiss painter. The area around Ins has been inhabited since at least the Iron Age, and the village dates to the 11th century. For more photos, see Angus&Sue's website