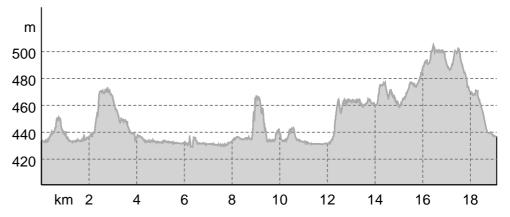

#### route data

Descent

| Pilgrim Walk |                   |      |    |  |  |  |
|--------------|-------------------|------|----|--|--|--|
| Distance     | $\leftrightarrow$ | 19.1 | km |  |  |  |
| Duration     | $\bigcirc$        | 5:21 | h  |  |  |  |
| Ascent       | t                 | 152  | m  |  |  |  |

148 m

|     | <br>,. |     |
|-----|--------|-----|
| JAN | FEB    | MAR |
| APR | MAY    | JUN |
| JUL | AUG    | SEP |
| OCT | NOV    | DEC |
|     |        |     |

**Best time of year** 

| Ratings    |  |  |
|------------|--|--|
| Authors    |  |  |
| Experience |  |  |
| Landscape  |  |  |
| Community  |  |  |