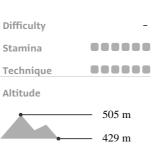

#### route data

Descent

| Pilgrim Walk |                   |      |    |  |  |  |
|--------------|-------------------|------|----|--|--|--|
| Distance     | $\leftrightarrow$ | 19.1 | km |  |  |  |
| Duration     | $\bigcirc$        | 5:21 | h  |  |  |  |
| Ascent       | t                 | 152  | m  |  |  |  |

148 m

|     | <br>,. |     |
|-----|--------|-----|
| JAN | FEB    | MAR |
| APR | MAY    | JUN |
| JUL | AUG    | SEP |
| OCT | NOV    | DEC |
|     |        |     |

**Best time of year** 

| Ratings    |  |  |
|------------|--|--|
| Authors    |  |  |
| Experience |  |  |
| Landscape  |  |  |
| Community  |  |  |