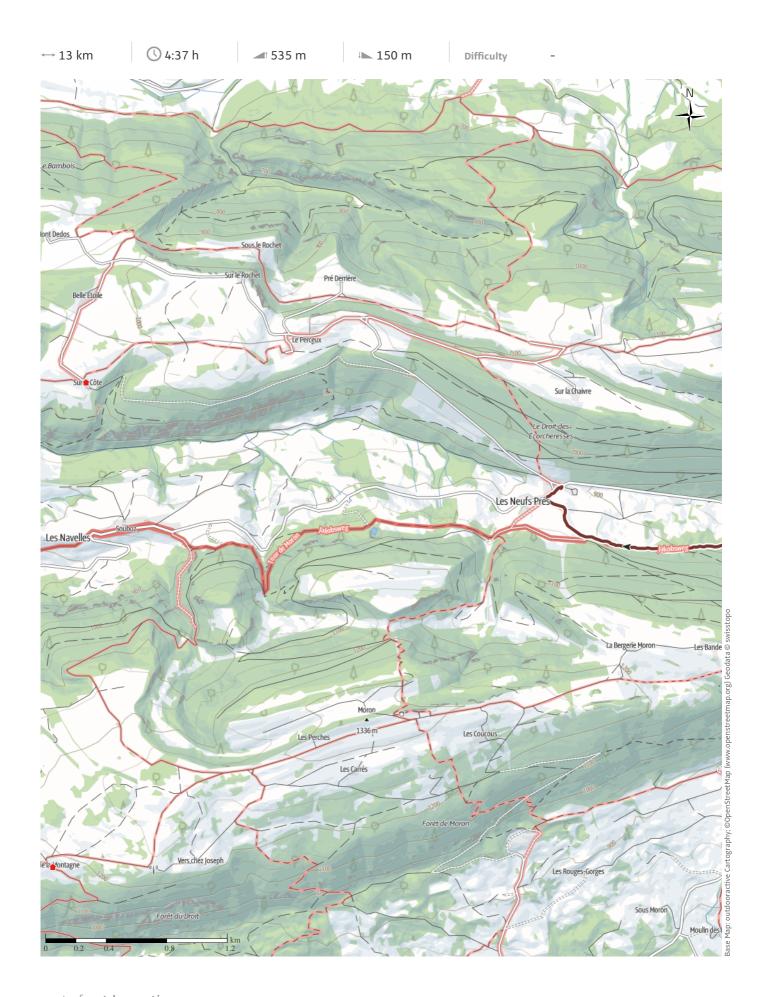

### **Elevation profile**

# From Moutier through the gorges of Perrefitte to an isolated bus stop.

We returned to Moutier railway station, and set off through the town, pausing to admire the modern church of Notre Dame de la Prévôté, with its splendid stained glass and interior (complete with Camino signposts) and impressive collection of church bells. From there we went past the Chapelle de Chalière, with its frescoes, and on to the entrance to the gorges of Perrefitte. This started off as a pleasant walk beside a stream, but gradually the cliffs closed in, and we found ourselves going up staircases and along wooden walkways above the mountain torrent. Coming out into a pleasant valley at the end, we came to a lonely bus stop at the turning point of the bus from Moutier, and returned to have a look around the town, including the Collégiale Saint Germain.