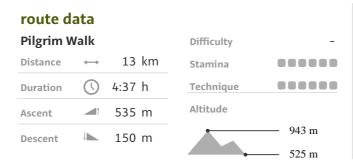

### DS06 Way of St. James (Camino) Moutier to Les Ecorcheresses















DS06 Way of St. James (Camino) Moutier to Les ...

### **Elevation profile**







#### More route data



#### **Angus Carrick**

Update: February 06, 2023

# From Moutier through the gorges of Perrefitte to an isolated bus stop.

We returned to Moutier railway station, and set off through the town, pausing to admire the modern church of Notre Dame de la Prévôté, with its splendid stained glass and interior (complete with Camino signposts) and impressive collection of church bells. From there we went past the Chapelle de Chalière, with its frescoes, and on to the entrance to the gorges of Perrefitte. This started off as a pleasant walk beside a stream, but gradually the cliffs closed in, and we found ourselves going up staircases and along wooden walkways above the mountain torrent. Coming out into a pleasant valley at the end, we came to a lonely bus stop at the tu