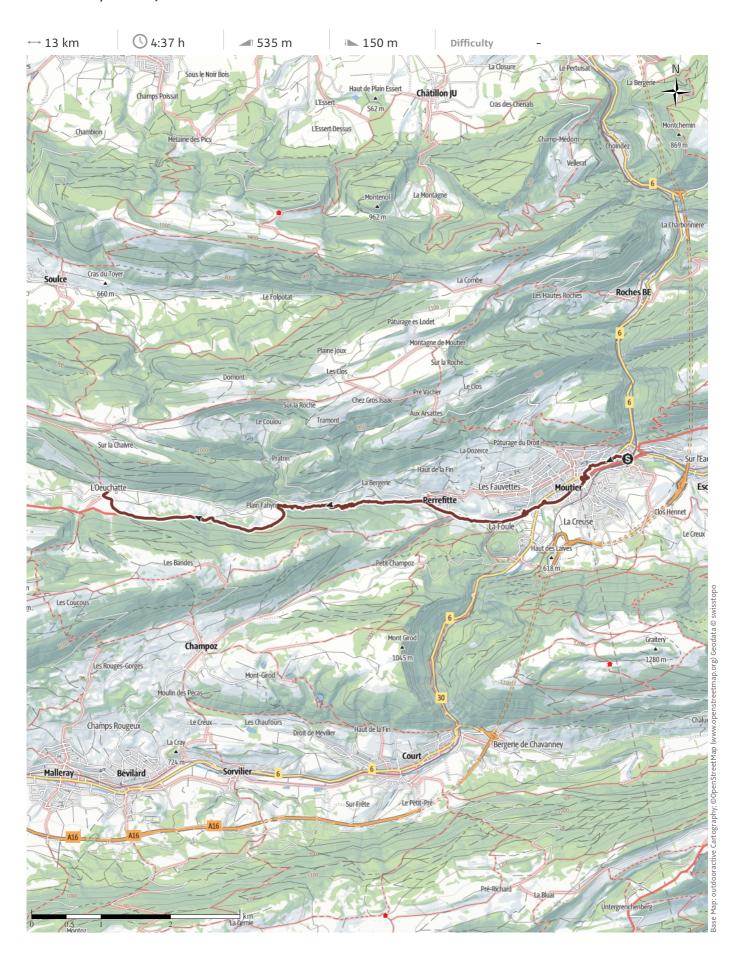

# From Moutier through the gorges of Perrefitte to an isolated bus stop.

We returned to Moutier railway station, and set off through the town, pausing to admire the modern church of Notre Dame de la Prévôté, with its splendid stained glass and interior (complete with Camino signposts) and impressive collection of church bells. From there we went past the Chapelle de Chalière, with its frescoes, and on to the entrance to the gorges of Perrefitte. This started off as a pleasant walk beside a stream, but gradually the cliffs closed in, and we found ourselves going up staircases and along wooden walkways above the mountain torrent. Coming out into a pleasant valley at the end, we came to a lonely bus stop at the turning point of the bus from Moutier, and returned to have a look around the town, including the Collégiale Saint Germain.