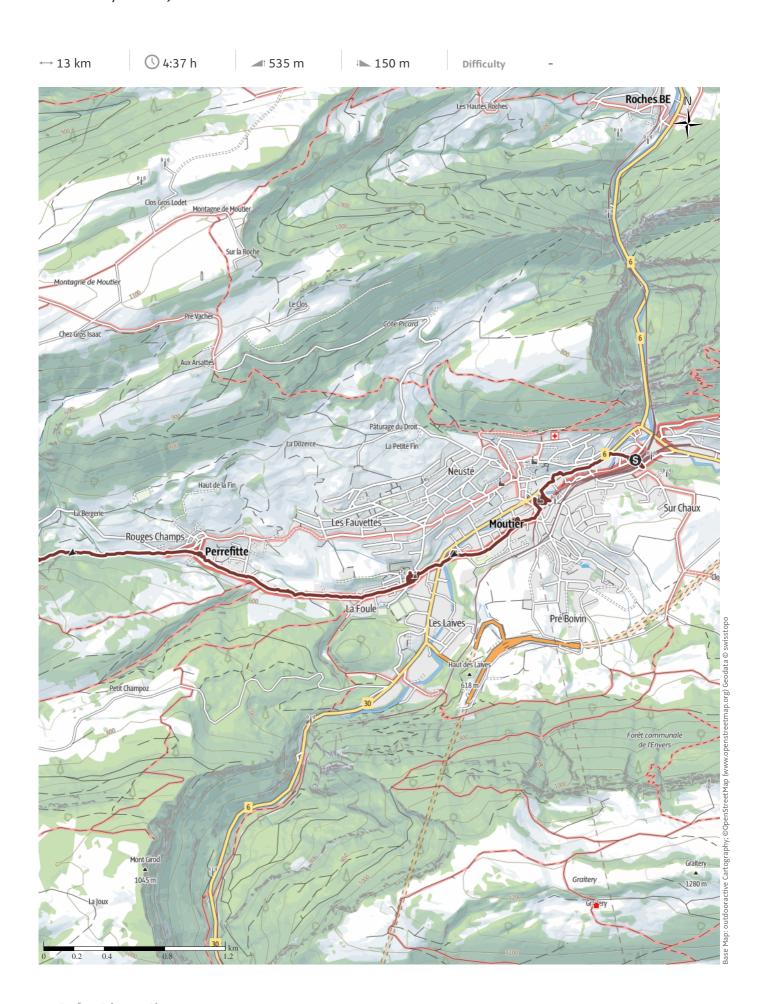

# From Moutier through the gorges of Perrefitte to an isolated bus stop.

We returned to Moutier railway station, and set off through the town, pausing to admire the modern church of Notre Dame de la Prévôté, with its splendid stained glass and interior (complete with Camino signposts) and impressive collection of church bells. From there we went past the Chapelle de Chalière, with its frescoes, and on to the entrance to the gorges of Perrefitte. This started off as a pleasant walk beside a stream, but gradually the cliffs closed in, and we found ourselves going up staircases and along wooden walkways above the mountain torrent. Coming out into a pleasant valley at the end, we came to a lonely bus stop at the turning point of the bus from Moutier, and returned to have a look around the town, including the Collégiale Saint Germain.