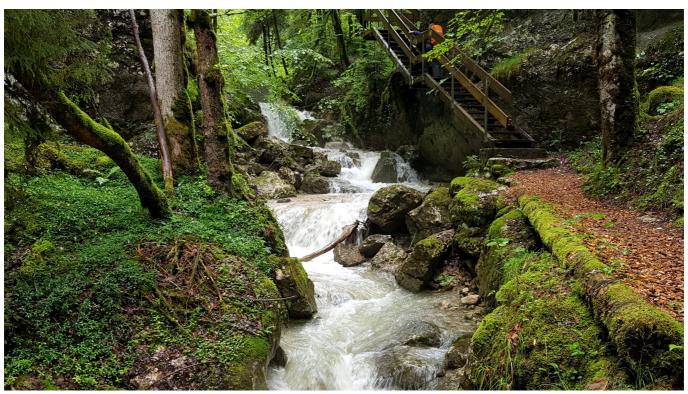

# From Moutier through the gorges of Perrefitte to an isolated bus stop.

We returned to Moutier railway station, and set off through the town, pausing to admire the modern church of Notre Dame de la Prévôté, with its splendid stained glass and interior (complete with Camino signposts) and impressive collection of church bells. From there we went past the Chapelle de Chalière, with its frescoes, and on to the entrance to the gorges of Perrefitte. This started off as a pleasant walk beside a stream, but gradually the cliffs closed in, and we found ourselves going up staircases and along wooden walkways above the mountain torrent. Coming out into a pleasant valley at the end, we came to a lonely bus stop at the turning point of the bus from Moutier, and returned to have a look around the town, including the Collégiale Saint Germain.