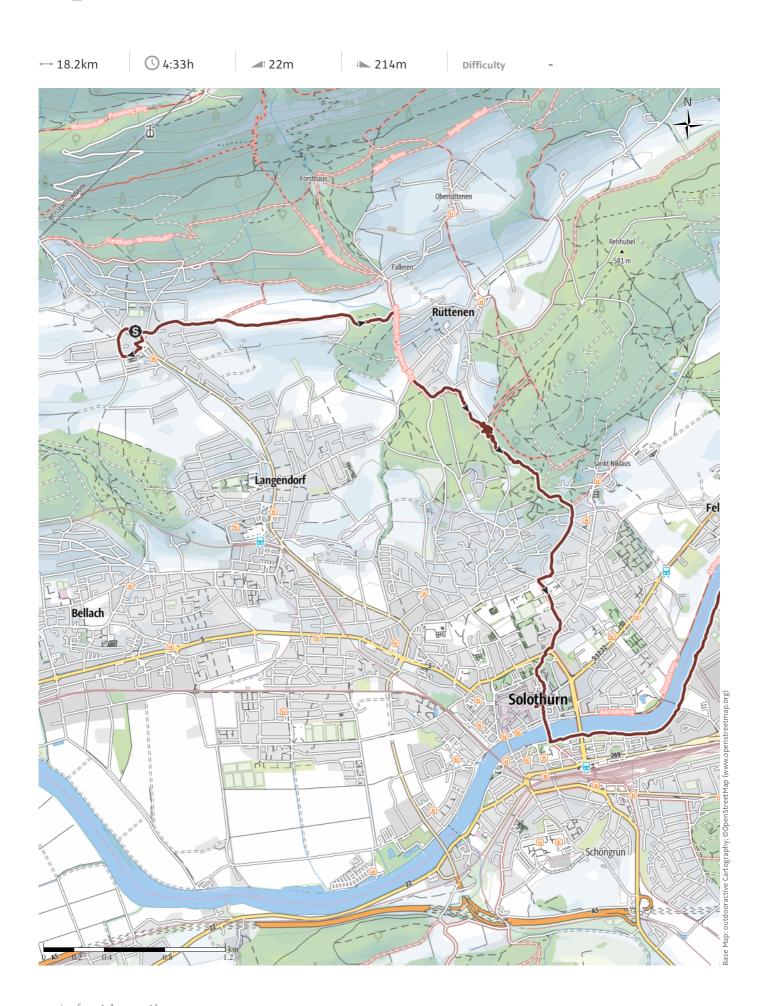

beautiful baroque town in Switzerland. There we sampled the local delicacy, and then followed the Aare and then the Emme to Biberist.