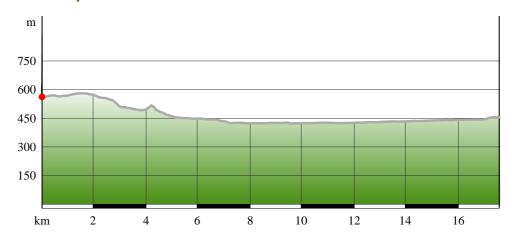

#### **Elevation profile**

| - Length | 18.2km |
|----------|--------|
|----------|--------|

#### **Pilgrim Trail**

| Distance | $\longleftrightarrow$ | 18.2 k | m |
|----------|-----------------------|--------|---|
| Duration | (1)                   | 4:33 h |   |
| Ascent   |                       | 22 n   | า |
| Descent  | 1                     | 214 n  | า |