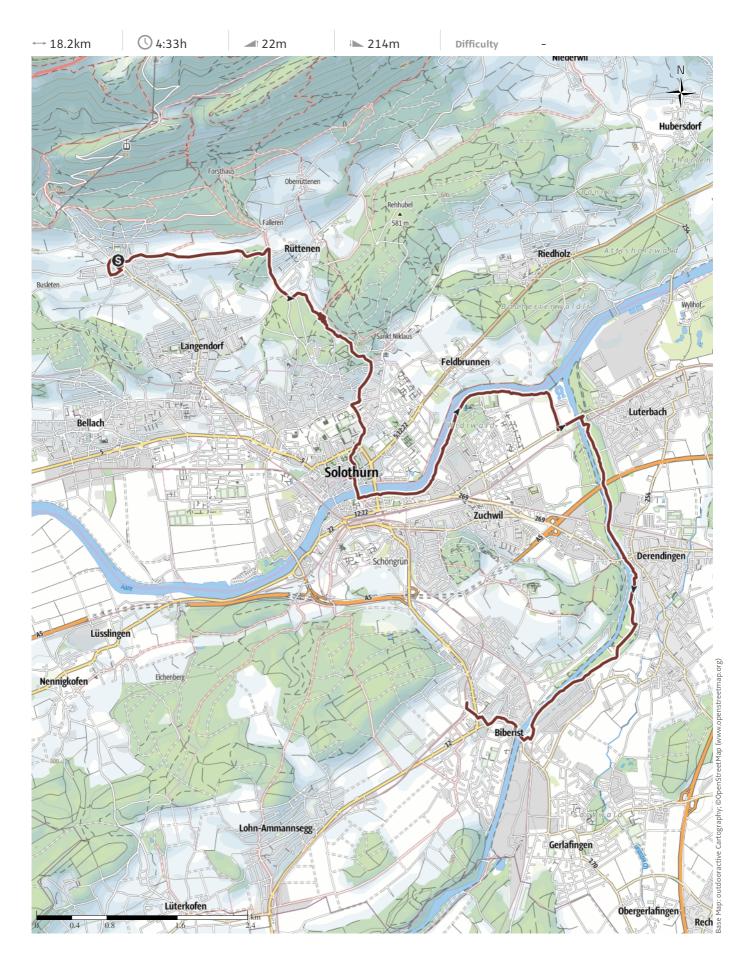

#### **Pilgrim Trail**

| Distance | $\longleftrightarrow$ | 18.2 k | m |
|----------|-----------------------|--------|---|
| Duration | (1)                   | 4:33 h |   |
| Ascent   |                       | 22 n   | า |
| Descent  | 1                     | 214 n  | า |

#### More tour data

Angus Carrick
Updated: October 18, 2019

Starting at a superb church in Oberdorf, going through the baroque town of Solothurn, making a loop along the Aare and then the Emme to finally arrive in Biberist.

Returning to Oberdorf where we left off in the summer, we continued with the Baslerweg from Oberdorf through Solothurn to Biberist. From Oberdorf we went along a ridge looking over the plains to the alps, and looking down on Solothurn, to the top entrance to the Verena gorge, with its hermitage, chapels and grottos. After admiring the chapels and absorbing the peacefulness of the place, we followed the tranquil stream down to Solothurn, advertised as the most

beautiful baroque town in Switzerland. There we sampled the local delicacy, and then followed the Aare and then the Emme to Biberist.