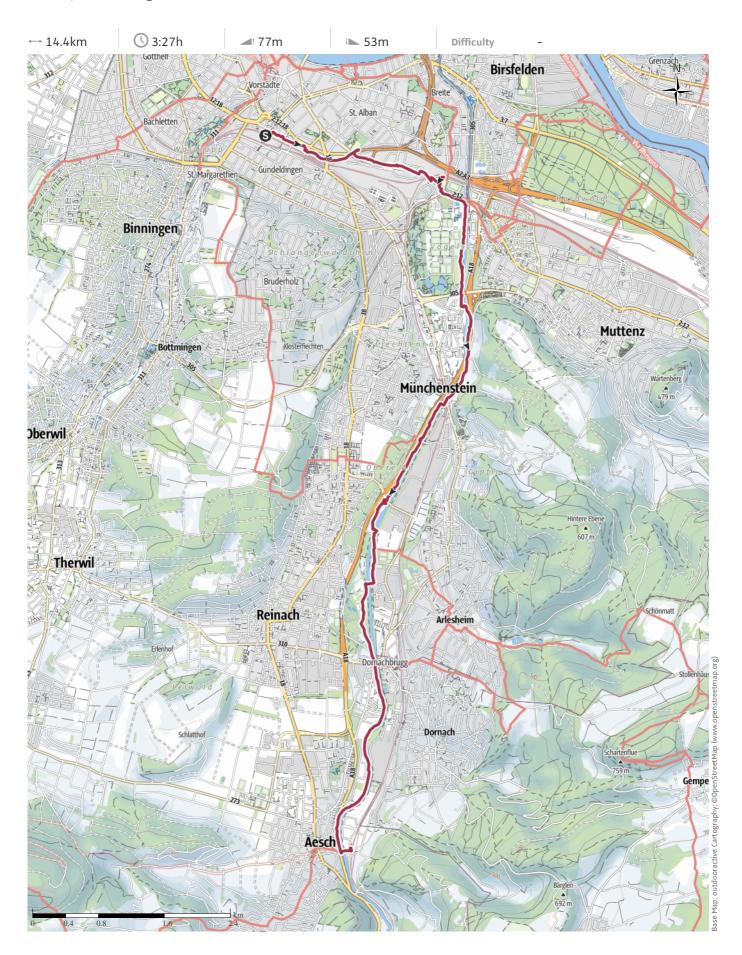

#### **Hiking Trail**

| Distance | $\longleftrightarrow$ | 14.4 km |  |
|----------|-----------------------|---------|--|
| Duration | (1)                   | 3:27 h  |  |
| Ascent   | <b>1</b>              | 77 m    |  |
| Descent  | 1                     | 53 m    |  |

#### More tour data

**Angus Carrick** Updated: November 03, 2019

JAKOBSWEG-BASLERWEG: Basel to Aesch.

From the railway station, through the town, past the football stadium, and along a river to the small village of Aesch, where we took the train back to Basel and thence home to Bern

We took the train to Basel, and then walked through the town, first the modern part, then more dilapidated parts, to the St Jakob's park football stadium, passing St.Jakob's church and St.Jakob's tavern on the way. From there we walked up the river Birs, passing through Münchenstein and Dornach before ending up at Aesch, and taking the train back to Basel and thence home. Münchenstein has an interesting covered bridge (with a picture of a happily walking monk) and Dornach is famous as the place where Rudolf Steiner died, and the Goetheanum school for spirtual studies, based on his anthroposophical philosophy, and a sculpture in its own right.