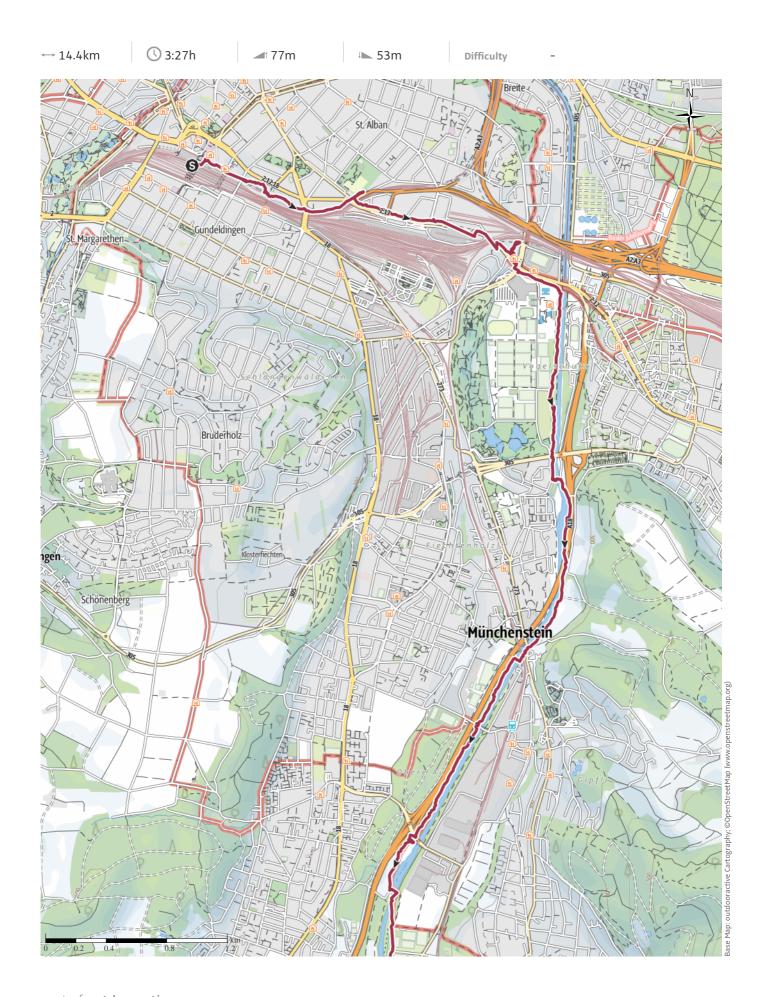

We took the train to Basel, and then walked through the town, first the modern part, then more dilapidated parts, to the St Jakob's park football stadium, passing St.Jakob's church and St.Jakob's tavern on the way. From there we walked up the river Birs, passing through Münchenstein and Dornach before ending up at Aesch, and taking the train back to Basel and thence home. Münchenstein has an interesting covered bridge (with a picture of a happily walking monk) and Dornach is famous as the place where Rudolf Steiner died, and the Goetheanum school for spirtual studies, based on his anthroposophical philosophy, and a sculpture in its own right.

#### Protected areas (1)

Federal landscape inventory Reinacherheide

In these protected areas, the following rules apply: Please note the local information on nature conservation.

- advert -

Finland - the hidden gem tucked into the far up North