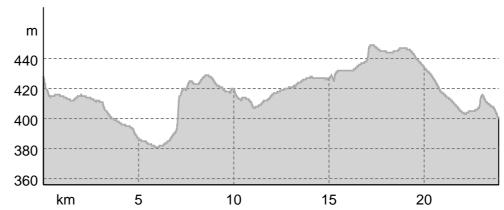

#### **Elevation profile**

#### **Pilgrim Walk**

| Distance | $\longleftrightarrow$ | 23.9 | km |
|----------|-----------------------|------|----|
| Duration | (1)                   | 6:19 | h  |
| Ascent   | <b>1</b>              | 118  | m  |
| Descent  | 1                     | 144  | m  |