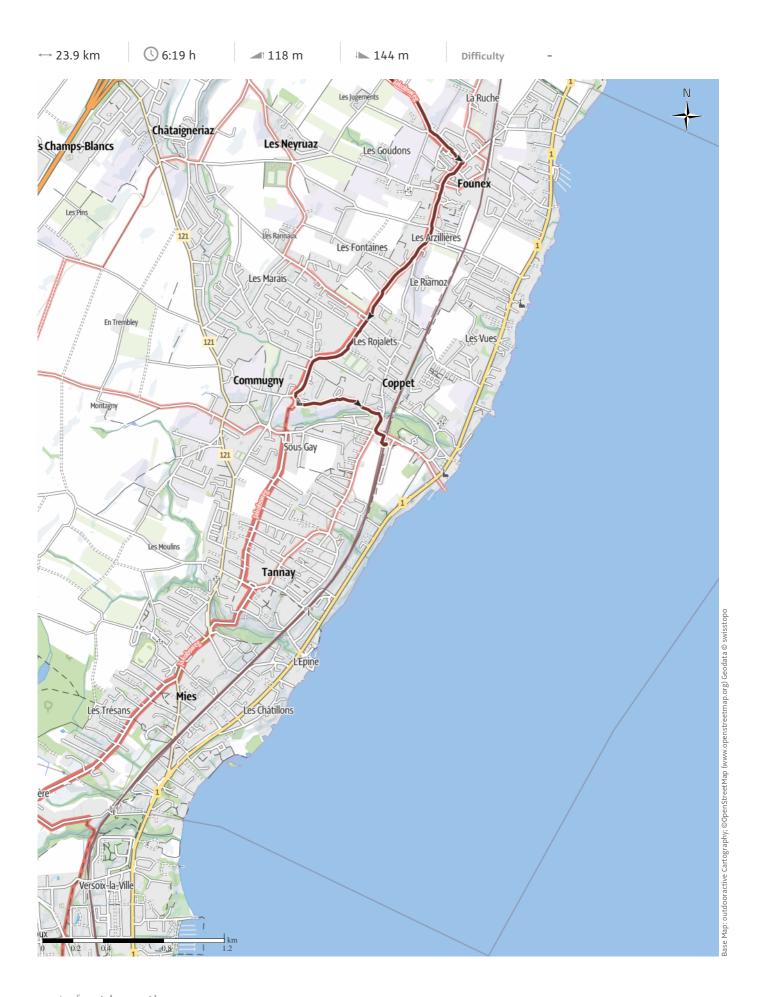

### 033\_Gland to Coppet





## 033\_Gland to Coppet





## 033\_Gland to Coppet





# 033\_Gland to Coppet

# outdooractive



#### 033\_Gland to Coppet

#### **Elevation profile**



#### route data

#### **Pilgrim Walk**

| Distance | $\longleftrightarrow$ | 23.9 | km |
|----------|-----------------------|------|----|
| Duration | (1)                   | 6:19 | h  |
| Ascent   | <b>1</b>              | 118  | m  |
| Descent  | 1                     | 144  | m  |



#### Best time of year

| JAN | FEB 1 | MAR |
|-----|-------|-----|
| APR | MAY   | JUN |
| JUL | AUG   | SEP |
| OCT | NOV   | DEC |

#### Ratings

#### **Authors**

Experience Landscape

.....

.....

Community

#### More route data



# **Angus Carrick**

Update: March 27, 2023



Scan QR code, save this route offline, share with friends and more...

Website

https://out.ac/cwdnx

#### Rich peoples graves and a palestinian refugee

Interesting wa