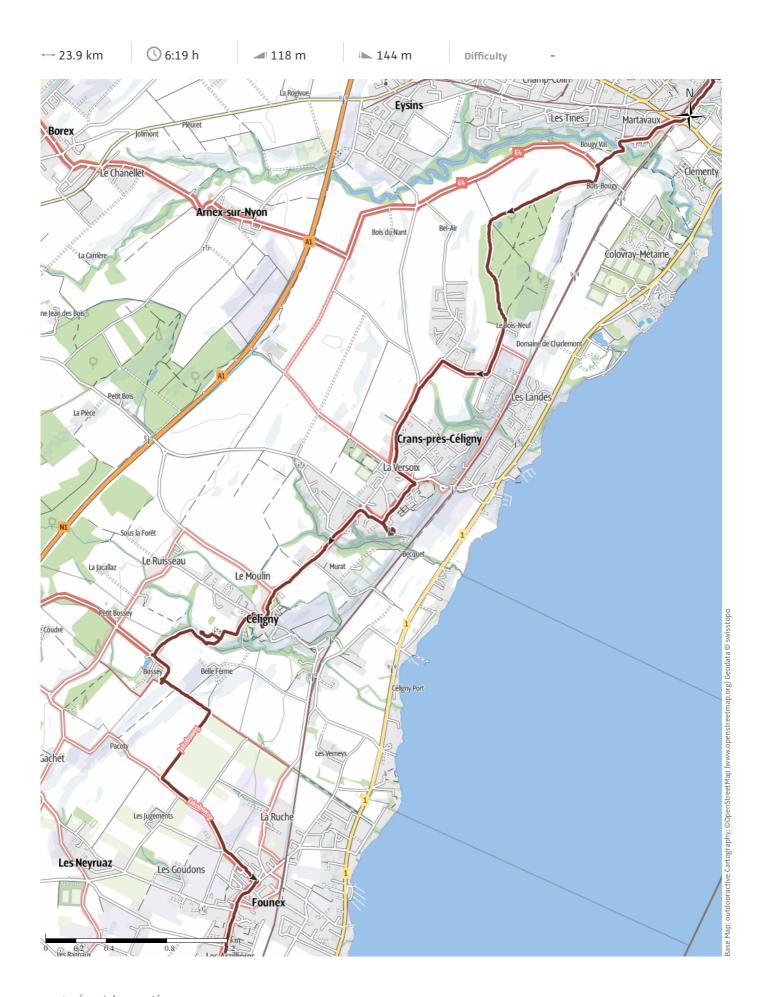

### 033\_Gland to Coppet





## 033\_Gland to Coppet





## 033\_Gland to Coppet





# 033\_Gland to Coppet

# outdooractive



#### 033\_Gland to Coppet

#### **Elevation profile**



#### route data

#### **Pilgrim Walk**

| Distance | $\longleftrightarrow$ | 23.9 | km |
|----------|-----------------------|------|----|
| Duration | (1)                   | 6:19 | h  |
| Ascent   | <b>1</b>              | 118  | m  |
| Descent  | 1                     | 144  | m  |



#### Best time of year

| JAN | FEB 1 | MAR |
|-----|-------|-----|
| APR | MAY   | JUN |
| JUL | AUG   | SEP |
| OCT | NOV   | DEC |

#### Ratings

#### **Authors**

Experience Landscape

.....

.....

Community

#### More route data



# **Angus Carrick**

Update: March 27, 2023



Scan QR code, save this route offline, share with friends and more...

Website

https://out.ac/cwdnx

#### Rich peoples gra