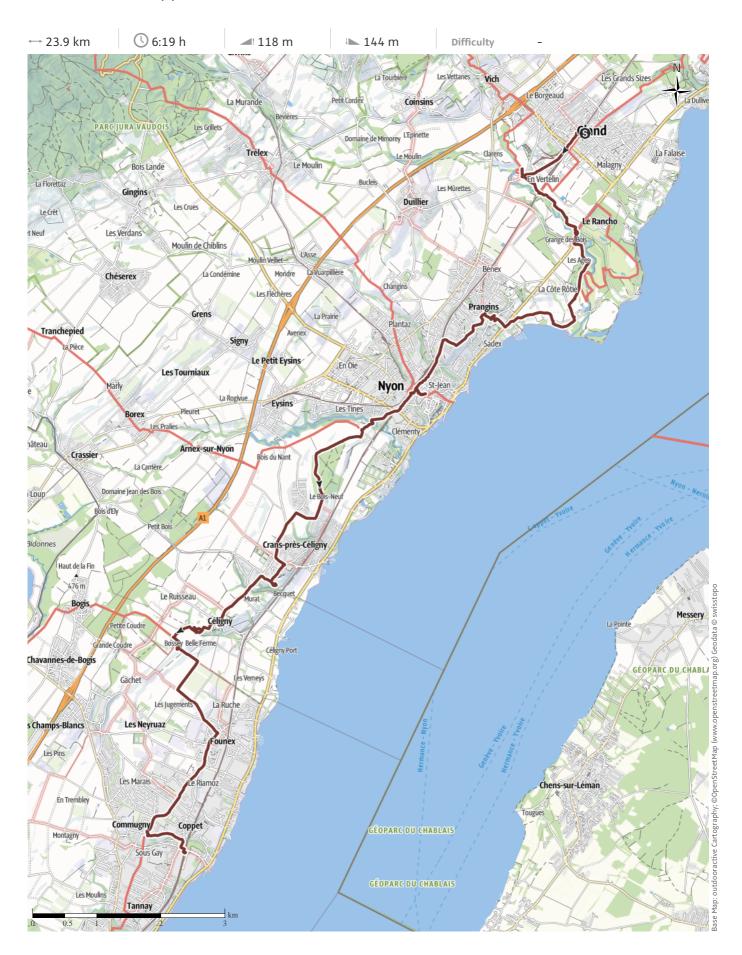

### 033\_Gland to Coppet





## 033\_Gland to Coppet





## 033\_Gland to Coppet





# 033\_Gland to Coppet

# outdooractive



#### 033\_Gland to Coppet

#### **Elevation profile**



#### route data

#### **Pilgrim Walk**

| Distance | $\longleftrightarrow$ | 23.9 | km |
|----------|-----------------------|------|----|
| Duration | (1)                   | 6:19 | h  |
| Ascent   | <b>1</b>              | 118  | m  |
| Descent  | 1                     | 144  | m  |



#### Best time of year

| JAN | FEB 1 | MAR |
|-----|-------|-----|
| APR | MAY   | JUN |
| JUL | AUG   | SEP |
| OCT | NOV   | DEC |

#### Ratings

#### **Authors**

Experience Landscape

.....

.....

Community

#### More route data



# **Angus Carrick**

Update: March 27, 2023



Scan QR code, save this route offline, share with friends and mor