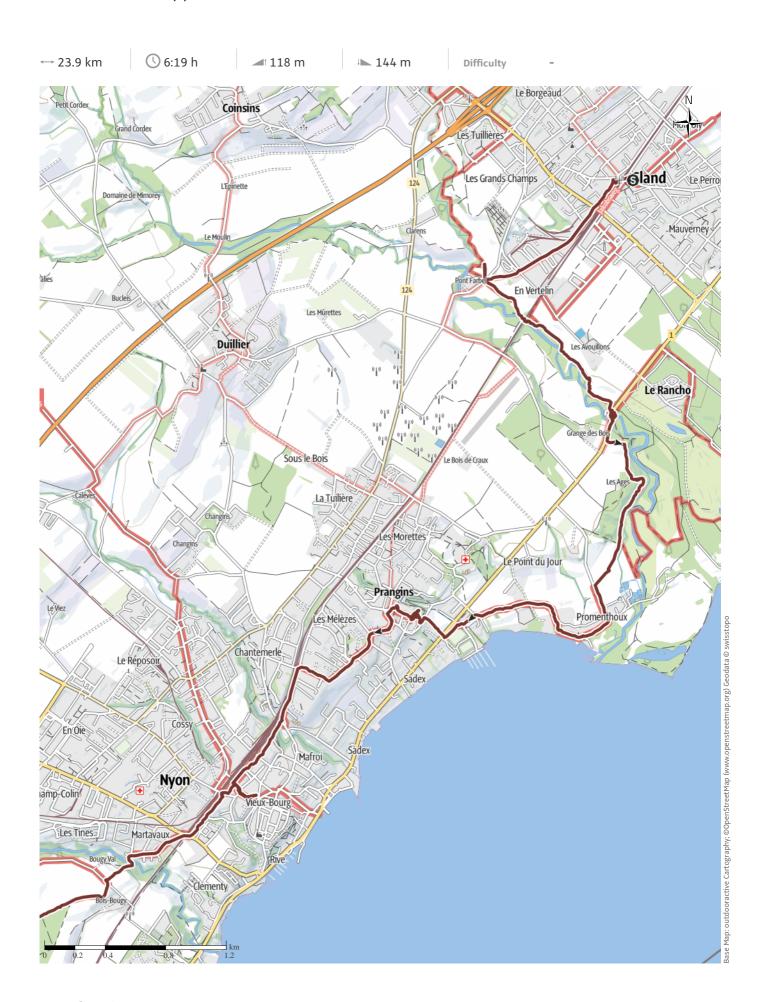

### 033\_Gland to Coppet





## 033\_Gland to Coppet





## 033\_Gland to Coppet





# 033\_Gland to Coppet

# outdooractive



#### 033\_Gland to Coppet

#### **Elevation profile**



#### route data

#### **Pilgrim Walk**

| Distance | $\longleftrightarrow$ | 23.9 | km |
|----------|-----------------------|------|----|
| Duration | (1)                   | 6:19 | h  |
| Ascent   | <b>1</b>              | 118  | m  |
| Descent  | 1                     | 144  | m  |



#### Best time of year

| JAN | FEB 1 | MAR |
|-----|-------|-----|
| APR | MAY   | JUN |
| JUL | AUG   | SEP |
| OCT | NOV   | DEC |

#### Ratings

#### **Authors**

Experience Landscape

.....

.....

Community

#### More route data



# **Angus Carrick**

Update: March 27, 2023



Scan QR code, save this route offline, share with friends and more...

Website

https://out.ac