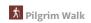

#### **Track types**

— Length

14.4 km

#### **Pilgrim Walk**

| Distance | $\longleftrightarrow$ | 14.4 km |
|----------|-----------------------|---------|
| Duration | ()                    | 5:02 h  |
| Ascent   |                       | 170 m   |
| Descent  | 1                     | 590 m   |