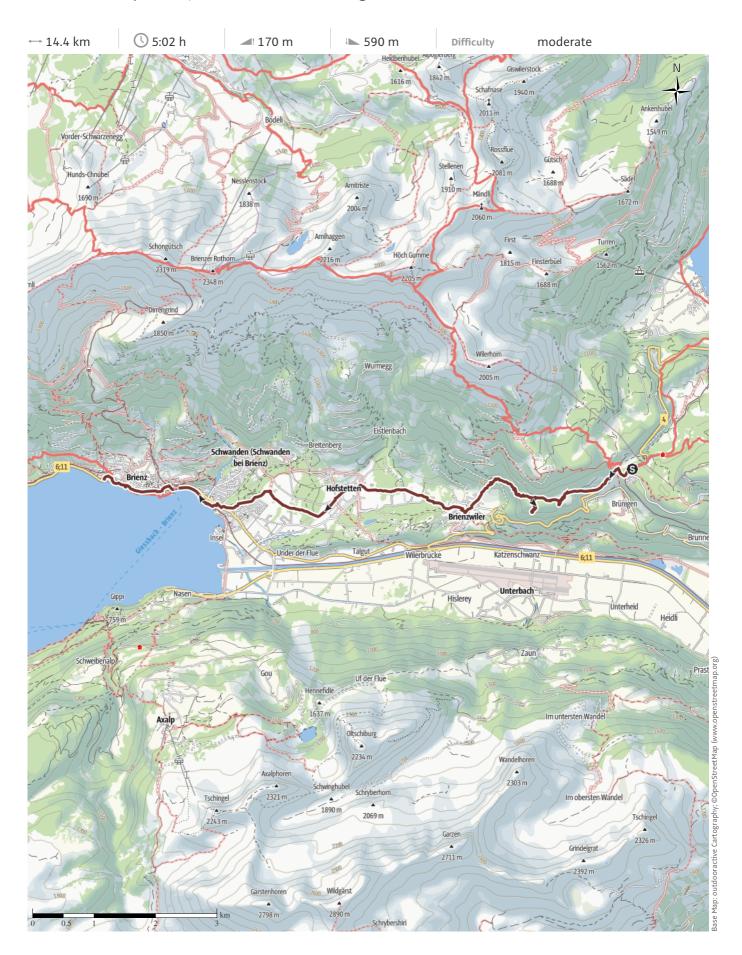

#### **Track types**

— Length

14.4 km

#### **Pilgrim Walk**

| Distance | $\longleftrightarrow$ | 14.4 km |
|----------|-----------------------|---------|
| Duration | ()                    | 5:02 h  |
| Ascent   |                       | 170 m   |
| Descent  | 1                     | 590 m   |