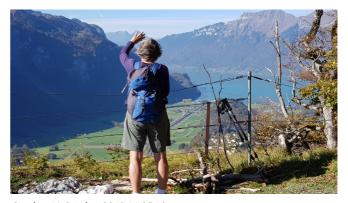

#### **Angus Carrick**

Update: March 15, 2025

Brünig pass down to to Brienz, 14 October 2018 We took the train to the Pass taking a coffee and chocolate croissant for the journey. We had an interesting walk which was very 'up and down'. At one point there was a view point 5 mins off the way so we went to it. There was an amazing view in both directions over the two lakes. We were very high up and Sue took a dried leaf for everyone she knows, said their name as a prayer and let them fly in the wind (Föhn). It was a thrilling experience, although not so thrilling was Sue's hat flying off her head and Angus retrieving it before it flew over the precipice! The path down was littered with fallen stones and dried leaves and was quite steep and slippery. We came to the 'Pilgerherberge' (hostel) in Briensveiler and they gave Angus a coffee and we ate our picnic and their home made buns. We wandered down to Brienz, had a look around the church, and made our way home after a

beautiful day out.

For more photos and information see Angus&Sue's website

Sunday, 14 October 2018 11:05:18 Photo: Angus Carrick, Community

Sunday, 14 October 2018 11:58:13 Photo: Angus Carrick, Community