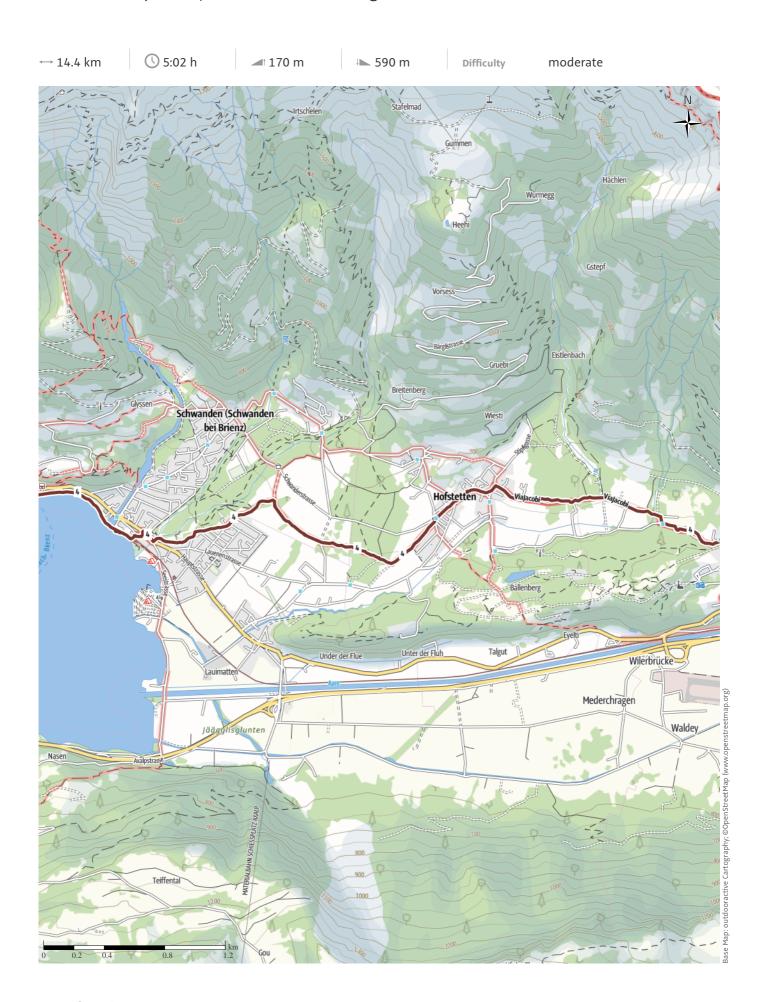

#### **Track types**

— Length

14.4 km

#### **Pilgrim Walk**

| Distance | $\longleftrightarrow$ | 14.4 km |
|----------|-----------------------|---------|
| Duration | ()                    | 5:02 h  |
| Ascent   |                       | 170 m   |
| Descent  | 1                     | 590 m   |