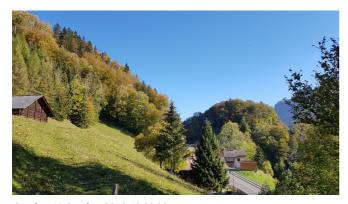

#### **Angus Carrick**

Update: March 15, 2025

Brünig pass down to to Brienz, 14 October 2018 We took the train to the Pass taking a coffee and chocolate croissant for the journey. We had an interesting walk which was very 'up and down'. At one point there was a view point 5 mins off the way so we went to it. There was an amazing view in both directions over the two lakes. We were very high up and Sue took a dried leaf for everyone she knows, said their name as a prayer and let them fly in the wind (Föhn). It was a thrilling experience, although not so thrilling was Sue's hat flying off her head and Angus retrieving it before it flew over the precipice! The path down was littered with fallen stones and dried leaves and was quite steep and slippery. We came to the 'Pilgerherberge' (hostel) in Briensveiler and they gave Angus a coffee and we ate our picnic and their home made buns. We wandered down to Brienz, had a look around the church, and made our way home after a