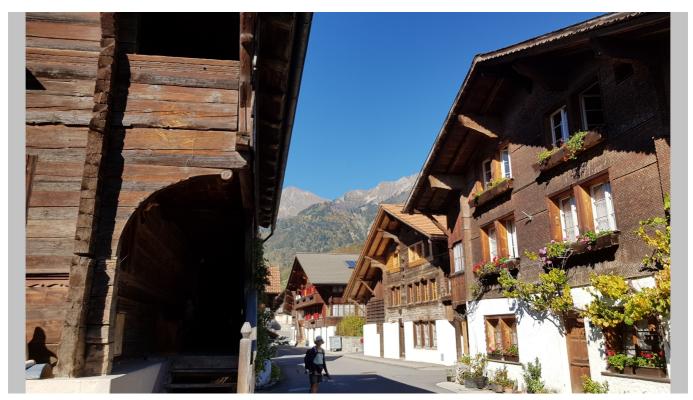

#### **Angus Carrick**

Update: March 15, 2025

Brünig pass down to to Brienz, 14 October 2018 We took the train to the Pass taking a coffee and chocolate croissant for the journey. We had an interesting walk which was very 'up and down'. At one point there was a view point 5 mins off the way so we went to it. There was an amazing view in both directions over the two lakes. We were very high up and Sue took a dried leaf for everyone she knows, said their name as a prayer and let them fly in the wind (Föhn). It was a thrilling experience, although not so thrilling was Sue's hat flying off her head and Angus retrieving it before it flew over the precipice! The path down was littered with fallen stones and dried leaves and was quite steep and slippery. We came to the 'Pilgerherberge' (hostel) in Briensveiler and they gave Angus a coffee and we ate our picnic and their home made buns. We wandered down to Brienz, had a look around the church, and made our way home after a

beautiful day out.

For more photos and information see Angus&Sue's website

## Swiss014 Way of St. James (Camino) Brünig to ...

Sunday, 14 October 2018 12:38:06 Photo: Angus Carrick, Community

Sunday, 14 October 2018 12:39:09 Photo: Angus Carrick, Community

part of **outdooractive** 7/8