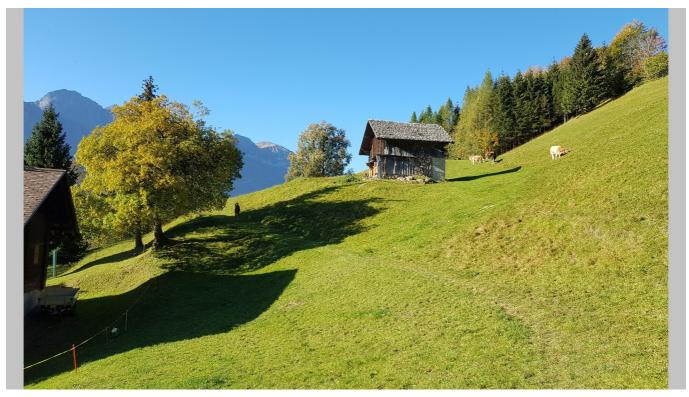

#### **Angus Carrick**

Update: March 15, 2025

Brünig pass down to to Brienz, 14 October 2018 We took the train to the Pass taking a coffee and chocolate croissant for the journey. We had an interesting walk which was very 'up and down'. At one point there was a view point 5 mins off the way so we went to it. There was an amazing view in both directions over the two lakes. We were very high up and Sue took a dried leaf for everyone she knows, said their name as a prayer and let them fly in the wind (Föhn). It was a thrilling experience, although not so thrilling was Sue's hat flying off her head and Angus retrieving it before it flew over the precipice! The path down was littered with fallen stones and dried leaves and was quite steep and slippery. We came to the 'Pilgerherberge' (hostel) in Briensveiler and they gave Angus a coffee and we ate our picnic and their home made buns. We wandered down to Brienz, had a look around the church, and made our way home after a