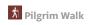

#### **Track types**

— Length

14.4 km

#### **Pilgrim Walk**

| Distance | $\longleftrightarrow$ | 14.4 km |
|----------|-----------------------|---------|
| Duration | ()                    | 5:02 h  |
| Ascent   |                       | 170 m   |
| Descent  | 1                     | 590 m   |