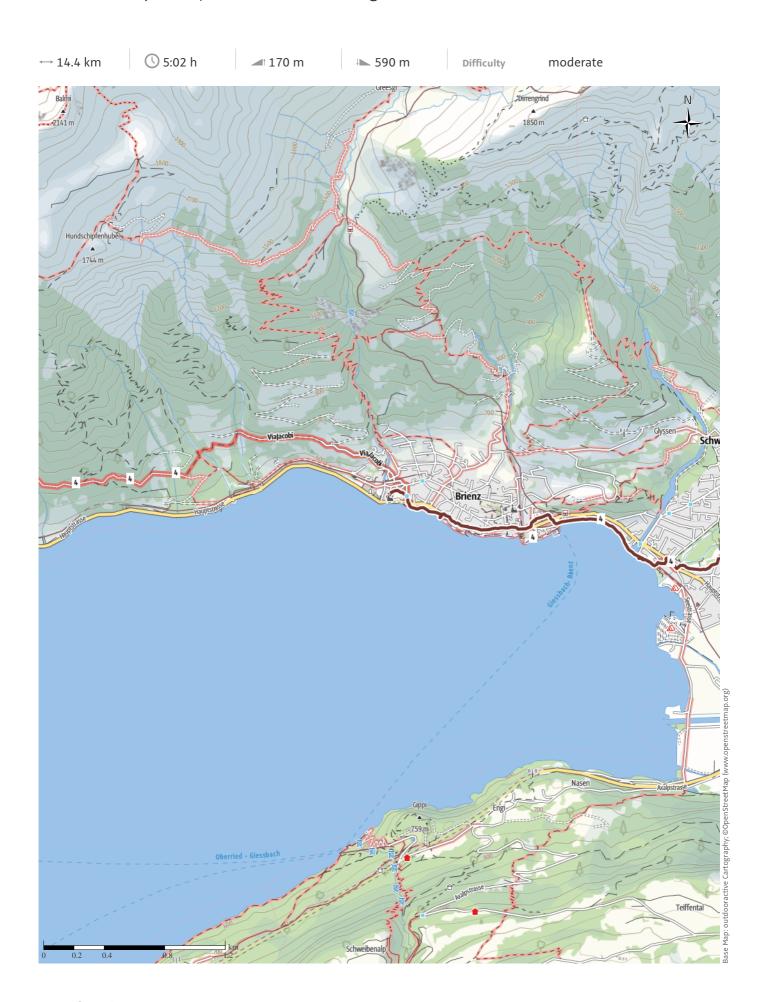

### **Elevation profile**

#### **Pilgrim Walk**

| Distance | $\longleftrightarrow$ | 14.4 km |
|----------|-----------------------|---------|
| Duration | ()                    | 5:02 h  |
| Ascent   |                       | 170 m   |
| Descent  | 1                     | 590 m   |