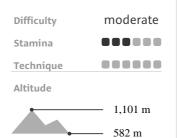

#### **Track types**

— Length

14.4 km

### **Elevation profile**

#### route data

#### **Pilgrim Walk**

| Distance | $\longleftrightarrow$ | 14.4 km |
|----------|-----------------------|---------|
| Duration | ()                    | 5:02 h  |
| Ascent   |                       | 170 m   |
| Descent  | 1                     | 590 m   |