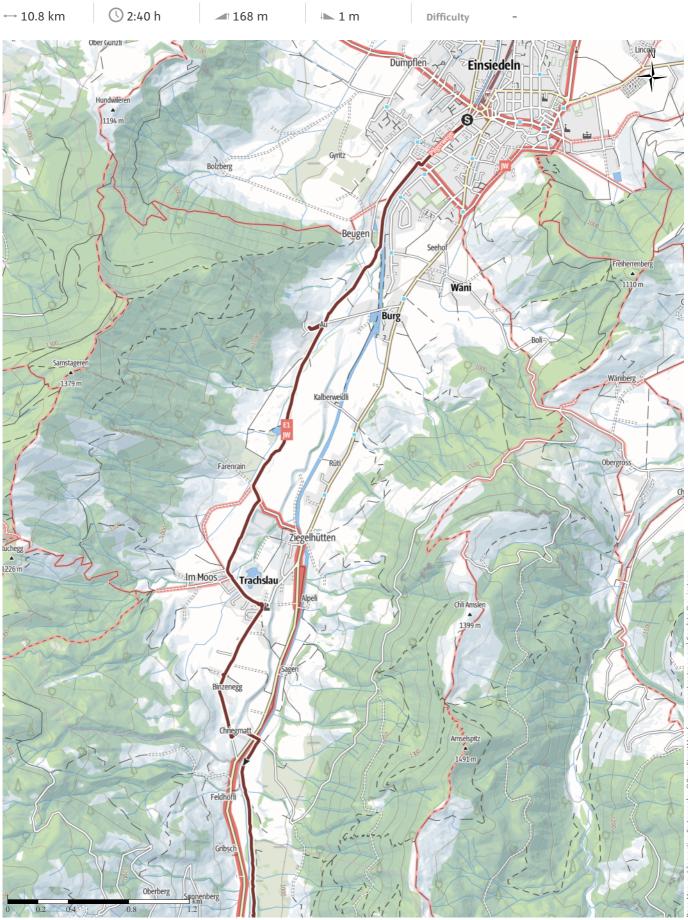

#### route data

| Pi | lgrim | Wa | k |
|----|-------|----|---|
|    |       |    |   |

| Distance | $\leftrightarrow$ | 10.8 km |  |
|----------|-------------------|---------|--|
| Duration | $\bigcirc$        | 2:40 h  |  |
| Ascent   | t                 | 168 m   |  |
| Descent  |                   | 1 m     |  |

# A walk in the mist and fog past a Benedictine sisters' convent and back by postal bus to Einsiedeln from

#### Malosen

Today was going to be a rest day, but we had the 'bug' and bad weather was forecast for Monday so we decided that we would walk from EinsiedIn to Alpthal. When we arrived in EinsiedIn, the weather was not too good - misty and then the fog began to descend. Still it was a pleasant walk, stopping at Kloster Au, the Benedictine sister's convent, to look at the church. We walked as far as the beginning of the climb to Haggenegg but left that for another day. We returned by postal bus to EinsiedIn where we joined the monks for Vespers and Eucharist.