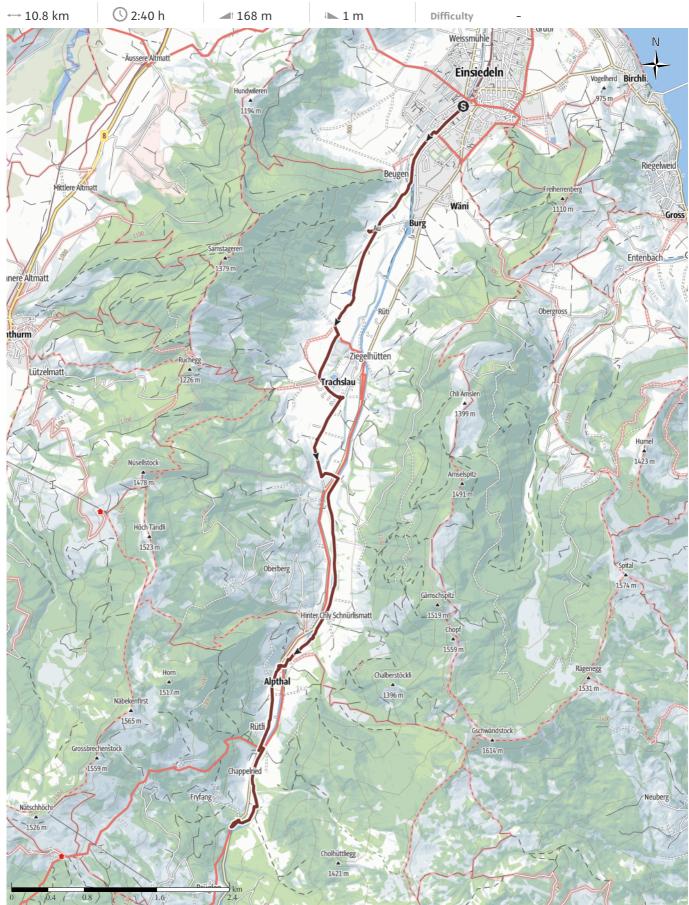

#### route data

| Pi | lgrim | Wa | k |
|----|-------|----|---|
|    |       |    |   |

| Distance | $\leftrightarrow$ | 10.8 km |  |
|----------|-------------------|---------|--|
| Duration | $\bigcirc$        | 2:40 h  |  |
| Ascent   | t                 | 168 m   |  |
| Descent  |                   | 1 m     |  |

# A walk in the mist and fog past a Benedictine sisters' convent and back by postal bus to Einsiedeln from

#### Malosen

Today was going to be a rest day, but we had the 'bug' and bad weather was forecast for Monday so we decided that we would walk from EinsiedIn to Alpthal. When we arrived in EinsiedIn, the weather was not too good - misty and then the fog began to descend. Still it was a pleasant walk, stopping at Kloster Au, the Benedictine sister's convent, to look at the church. We walked as far as the beginning of the climb to Haggenegg but left that for another day. We returned by postal bus to EinsiedIn where we joined the monks for Vespers and Eucharist.