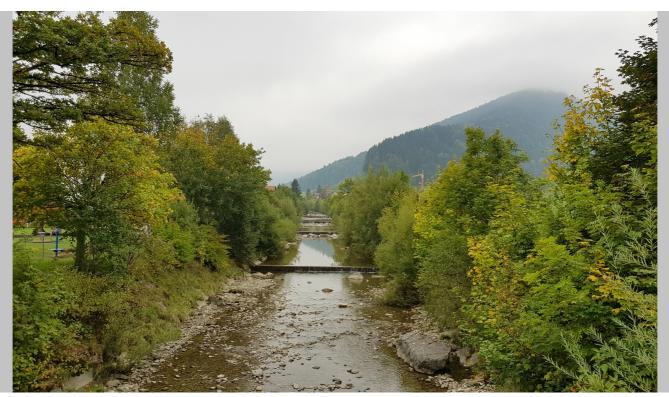

# A walk in the mist and fog past a Benedictine sisters' convent and back by postal bus to Einsiedeln from

#### Malosen

Today was going to be a rest day, but we had the 'bug' and bad weather was forecast for Monday so we decided that we would walk from EinsiedIn to Alpthal. When we arrived in EinsiedIn, the weather was not too good - misty and then the fog began to descend. Still it was a pleasant walk, stopping at Kloster Au, the Benedictine sister's convent, to look at the church. We walked as far as the beginning of the climb to Haggenegg but left that for another day. We returned by postal bus to EinsiedIn where we joined the monks for Vespers and Eucharist.

For more photos, see Angus&Sue's website.

## outdooractive

Saturday, 29 September 2018 12:36:15 Photo: Angus Carrick, Community