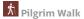

#### route data

| Pi | lgrim | Wa | k |
|----|-------|----|---|
|    |       |    |   |

| Distance | $\leftrightarrow$ | 10.8 km |  |
|----------|-------------------|---------|--|
| Duration | $\bigcirc$        | 2:40 h  |  |
| Ascent   | t                 | 168 m   |  |
| Descent  |                   | 1 m     |  |

# A walk in the mist and fog past a Benedictine sisters' convent and back by postal bus to Einsiedeln from

#### Malosen

Today was going to be a rest day, but we had the 'bug' and bad weather was forecast for Monday so we decided that we would walk from EinsiedIn to Alpthal. When we arrived in EinsiedIn, the weather was not too good - misty and then the fog began to descend. Still it was a pleasant walk, stopping at Kloster Au, the Benedictine sister's convent, to look at the church. We walked as far as the beginning of the climb to Haggenegg but left that for another day. We returned by postal bus to EinsiedIn where we joined the monks for Vespers and Eucharist.