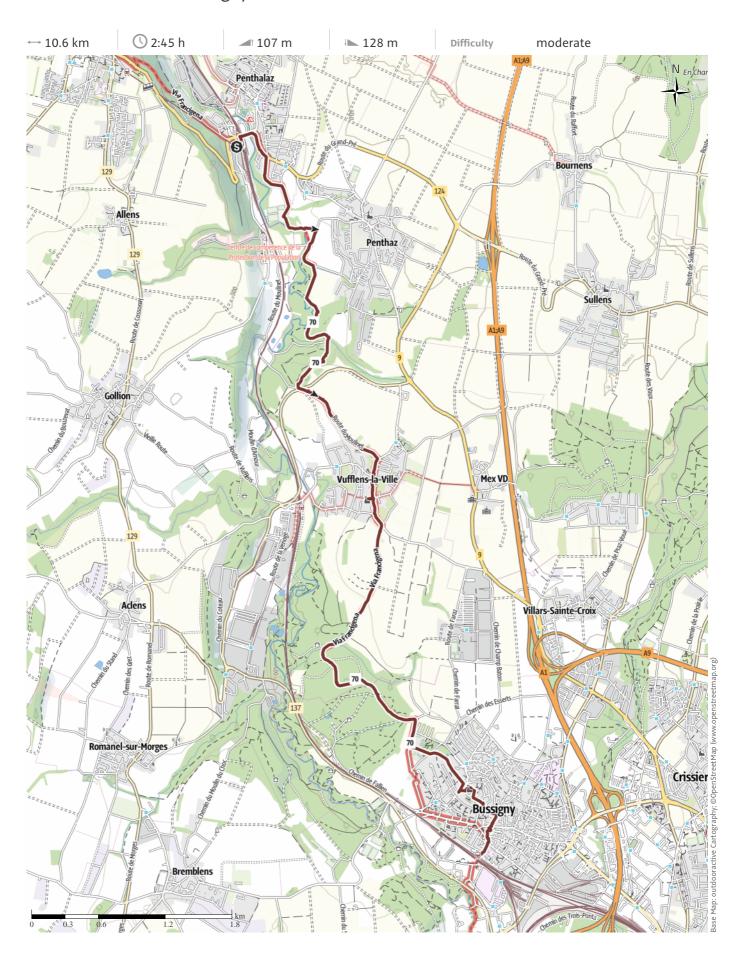

### A visit to a hilltop town, followed by a mixture of woods, river and countryside.

This stage from Cossonay is high up in some parts and follows the Venoge river in others. Even in the High Middle Ages, the town of Cossonay was owned by an important noble family and was even granted a city charter in 1264, and there are well-preserved town houses and patrician houses from the 17th to 19th centuries. We took the train back to Penthalez, and then the funicular up to Cossonay, which we explored for a while before going back down by the funicular to start walking where we left off the last time. From Cossonay Penthalaz, after a short section on the road, the path disappeared into woods on the edge of a car park, and we continued through the hilly landscape, forest and pasture, before walking cross-country to Vufflens-la-Ville, where we found a carved tree to sit in and have lunch From there, it was cross country and

then through a forest with a Vita Parcours to Bussigny, where after looking inside a modern catholic church and outside the closed protestant church, we took the train home.

For more photos and information, see Angus&Sue's website