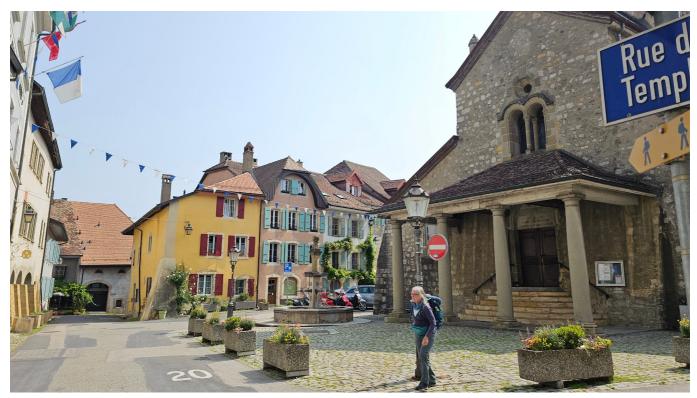

### A visit to a hilltop town, followed by a mixture of woods, river and countryside.

This stage from Cossonay is high up in some parts and follows the Venoge river in others. Even in the High Middle Ages, the town of Cossonay was owned by an important noble family and was even granted a city charter in 1264, and there are well-preserved town houses and patrician houses from the 17th to 19th centuries. We took the train back to Penthalez, and then the funicular up to Cossonay, which we explored for a while before going back down by the funicular to start walking where we left off the last time. From Cossonay Penthalaz, after a short section on the road, the path disappeared into woods on the edge of a car park, and we continued through the hilly landscape, forest and pasture, before walking cross-country to Vufflens-la-Ville, where we found a carved tree to sit in and have lunch From there, it was cross country and