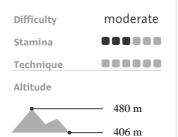

### **Elevation profile**

### route data **Pilgrim Walk**

| Distance | $\longleftrightarrow$ | 10.6 km |  |
|----------|-----------------------|---------|--|
| Duration | ()                    | 2:45 h  |  |
| Ascent   | <b>1</b>              | 107 m   |  |
| Descent  | 1                     | 128 m   |  |