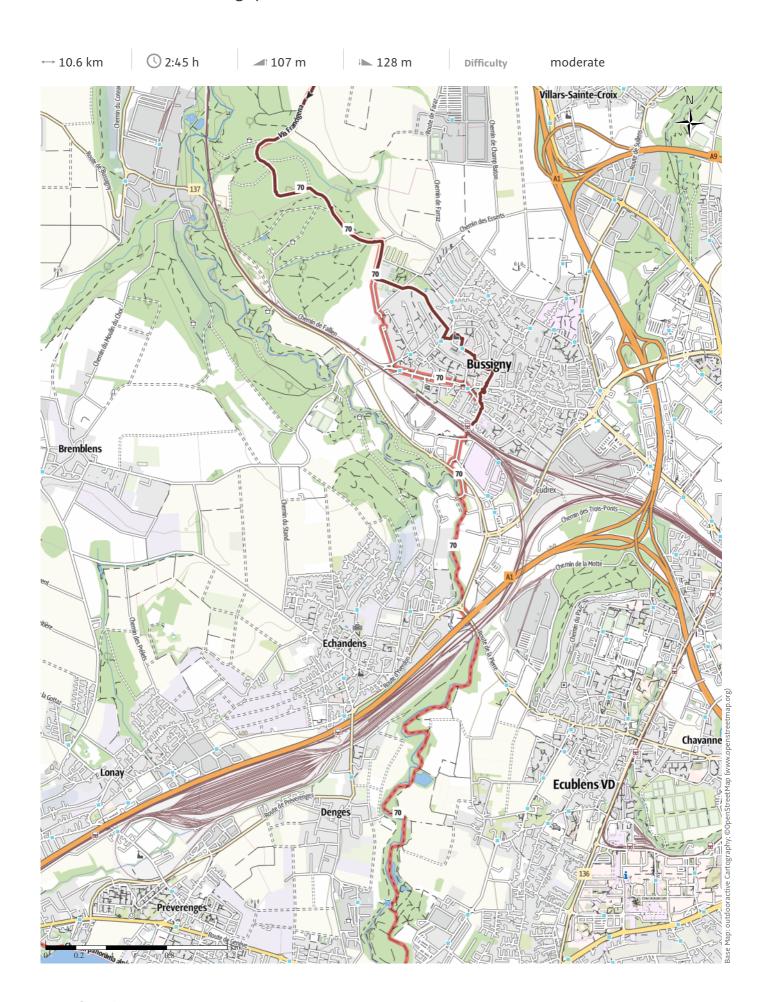

### A visit to a hilltop town, followed by a mixture of woods, river and countryside.

This stage from Cossonay is high up in some parts and follows the Venoge river in others. Even in the High Middle Ages, the town of Cossonay was owned by an important noble family and was even granted a city charter in 1264, and there are well-preserved town houses and patrician houses from the 17th to 19th centuries. We took the train back to Penthalez, and then the funicular up to Cossonay, which we explored for a while before going back down by the funicular to start walking where we left off the last time. From Cossonay Penthalaz, after a short section on the road, the path disappeared into woods on the edge of a car park, and we continued through the hilly landscape, forest and pasture, before walking cross-country to Vufflens-la-Ville, where we found a carved tree to sit in and have lunch From there, it was cross country and

then through a forest with a Vita Parcours to Bussigny, where after looking inside a modern catholic church and outside the closed protestant church, we took the train home.

For more photos and information, see Angus&Sue's website