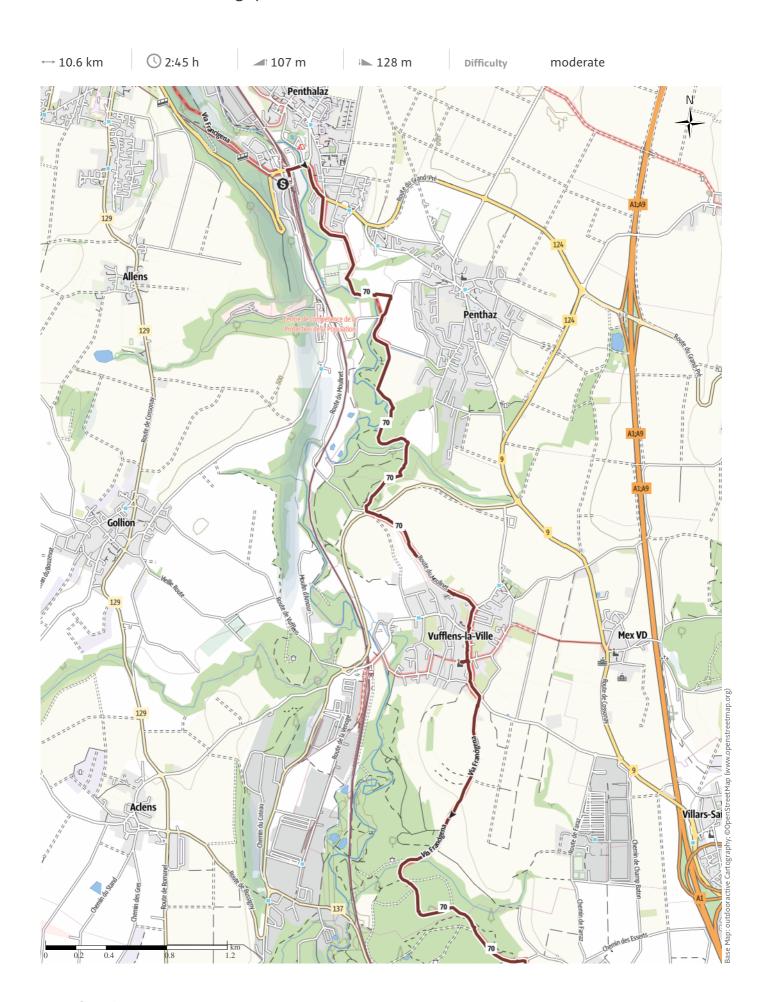

### A visit to a hilltop town, followed by a mixture of woods, river and countryside.

This stage from Cossonay is high up in some parts and follows the Venoge river in others. Even in the High Middle Ages, the town of Cossonay was owned by an important noble family and was even granted a city charter in 1264, and there are well-preserved town houses and patrician houses from the 17th to 19th centuries. We took the train back to Penthalez, and then the funicular up to Cossonay, which we explored for a while before going back down by the funicular to start walking where we left off the last time. From Cossonay Penthalaz, after a short section on the road, the path disappeared into woods on the edge of a car park, and we continued through the hilly landscape, forest and pasture, before walking cross-country to Vufflens-la-Ville, where we found a carved tree to sit in and have lunch From there, it was cross country and

then through a forest with a Vita Parcours to Bussigny, where after looking inside a modern catholic church and outside the closed protestant church, we took the train home.

For more photos and information, see Angus&Sue's website