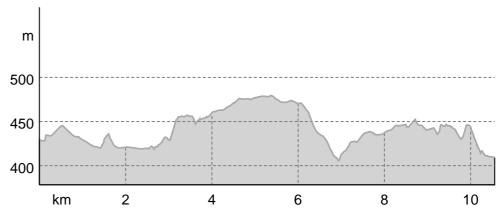

### **Elevation profile**

### route data **Pilgrim Walk**

| Distance | $\longleftrightarrow$ | 10.6 km |  |
|----------|-----------------------|---------|--|
| Duration | ()                    | 2:45 h  |  |
| Ascent   | <b>1</b>              | 107 m   |  |
| Descent  | 1                     | 128 m   |  |