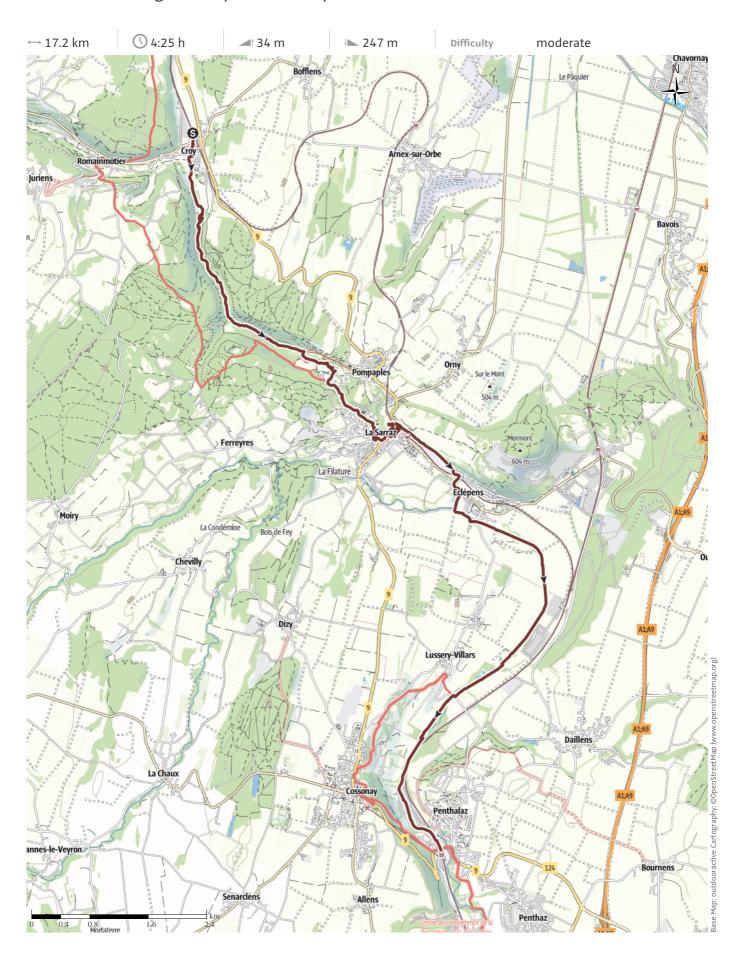

#### vf006 Via Francigena Croy to Cossonay

#### A walk past a waterfall and through woods, followed

#### by a boring stretch along a straight river

We set of from Croy railway station, pausing to watch the swifts darting around the eaves of an old farmhouse. From there it was along a stream, until suddenly the ground fell away, and we found ourselves scrambling down a muddy slope to the bottom of a spectacular waterfall. We followed the Nozon river through woodland for some time, until we came out at the Hospital of Saint-Loup, and looked around the modern Origami Chapel. The hospital was founded in 1852 as a training school for deaconesses and to care for the sick and needy. From there we walked to the centre of La Sarraz, stopping off at a Coop to buy provisions for lunch, which we ate on a promenade with a view of the distant mountains. We had been redirected away from the castle, but on investigation, we discovered a village festival taking place there, and

obtained a stamp for our passes. We continued along above some vineyards, before a long boring walk along the river, with only one small section of re-natured river bed (with a seat for a rest) to break the monotony. We decided to take a short-cut to Cossonay-Penthalez railway station and return home by train, leaving a visit to Cossonay village on the hill until our return.