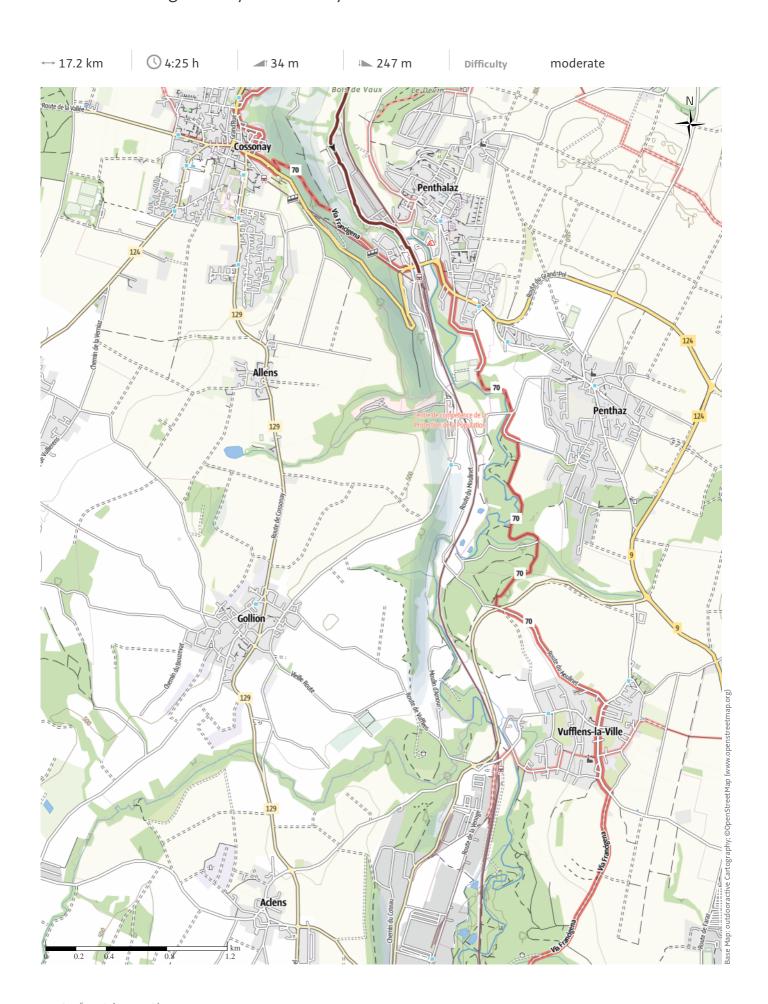

#### vf006 Via Francigena Croy to Cossonay

#### Track types

#### Length 17.2 km

#### **Elevation profile**

428 m



#### route data **Pilgrim Walk** Difficulty moderate 17.2 km Distance Stamina 4:25 h Technique 00000 Duration Altitude 34 m Ascent 645 m 247 m Descent

# Best time of year

| 01111 | I LD | 1111111 |
|-------|------|---------|
| APR   | MAY  | JUN     |
| JUL   | AUG  | SEP     |
| OCT   | NOV  | DEC     |
|       |      |         |

### Ratings

| Authors    |
|------------|
| Experience |

Landscape

.....

Community

#### More route data



### **Angus Carrick**

Update: May 29, 2025

#### A walk past a waterfall and through woods, followed

#### by a boring stretch along a straight river

We set of from Croy railway station, pausing to watch the swifts darting aroun