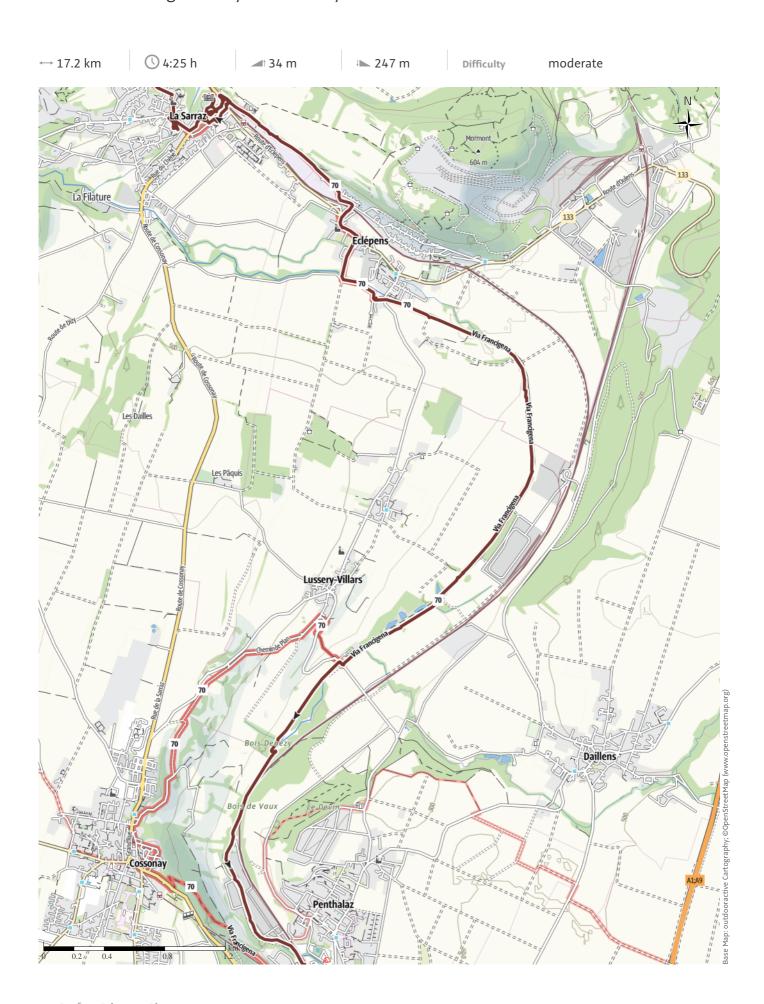

#### A walk past a waterfall and through woods, followed

#### by a boring stretch along a straight river

We set of from Croy railway station, pausing to watch the swifts darting around the eaves of an old farmhouse. From there it was along a stream, until suddenly the ground fell away, and we found ourselves scrambling down a muddy slope to the bottom of a spectacular waterfall. We followed the Nozon river through woodland for some time, until we came out at the Hospital of Saint-Loup, and looked around the modern Origami Chapel. The hospital was founded in 1852 as a training school for deaconesses and to care for the sick and needy. From there we walked to the centre of La Sarraz, stopping off at a Coop to buy provisions for lunch, which we ate on a promenade with a view of the distant mountains. We had been redirected away from the castle, but on investigation, we discovered a village festival taking place there, and

obtained a stamp for our passes. We continued along above some vineyards, before a long boring walk along the river, with only one small section of re-natured river bed (with a seat for a rest) to break the monotony. We decided to take a short-cut to Cossonay-Penthalez railway station and return home by train, leaving a visit to Cossonay village on the hill until our return.