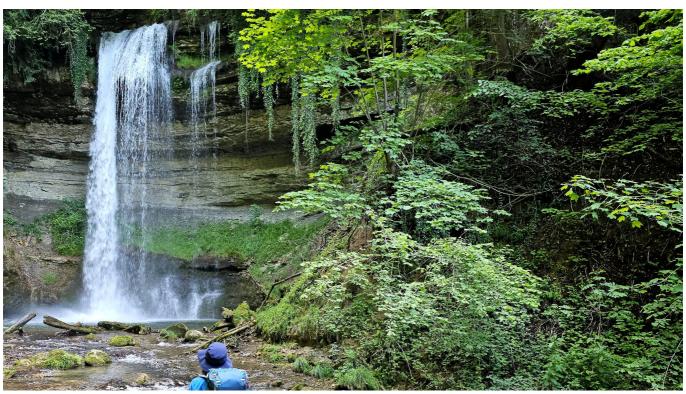

#### A walk past a waterfall and through woods, followed

#### by a boring stretch along a straight river

We set of from Croy railway station, pausing to watch the swifts darting around the eaves of an old farmhouse. From there it was along a stream, until suddenly the ground fell away, and we found ourselves scrambling down a muddy slope to the bottom of a spectacular waterfall. We followed the Nozon river through woodland for some time, until we came out at the Hospital of Saint-Loup, and looked around the modern Origami Chapel. The hospital was founded in 1852 as a training school for deaconesses and to care for the sick and needy. From there we walked to the centre of La Sarraz, stopping off at a Coop to buy provisions for lunch, which we ate on a promenade with a view of the distant mountains. We had been redirected away from the castle, but on investigation, we discovered a village festival taking place there, and